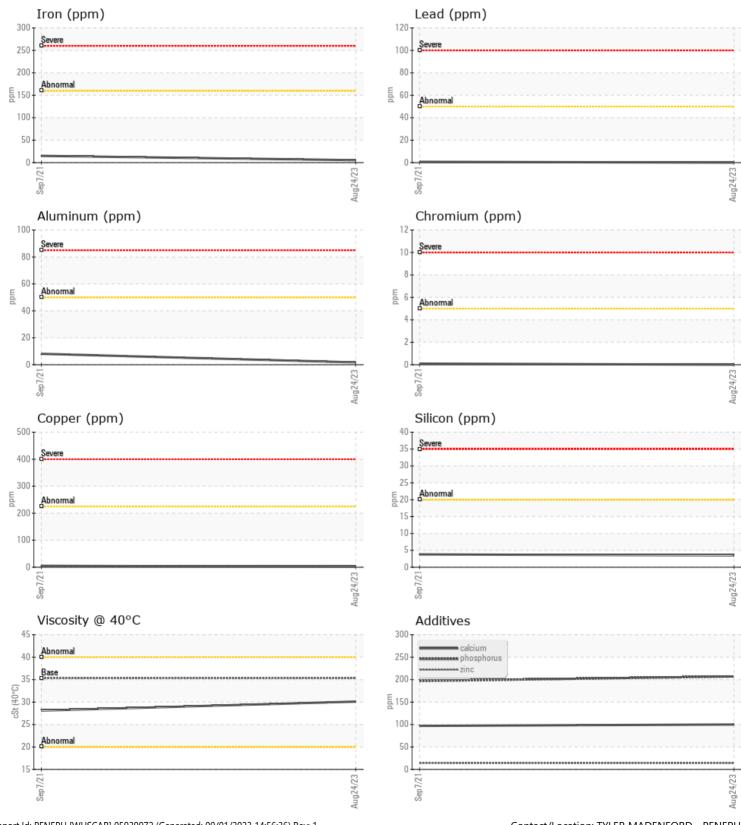

## SAMPLE INFORMATION VCP435036 Sample Number VCP309973 Sample Date 24 Aug 2023 07 Sep 2021 Machine Hours 9660 7987 Oil Hours 20 1800 Oil Changed Not Changd Not Changd NORMAL Sample Status NORMAL **OIL CONDITION** Visc @ 40°C cSt 30.1 28.1 CONTAMINATION Silicon ppm 4 4 Sodium **|** <1 2 ppm Potassium ■ <1 8 ppm WEAR METALS Iron ppm 5 🔲 15 Copper ppm 2 5 Lead ppm 0 <1 0 Tin ppm **||** <1

**ADDITIVES** 100 97 Calcium ppm Magnesium 4 **4** ppm 14 Zinc 14 ppm 197 207 Phosphorus ppm Barium 0 0 ppm Boron ppm 97 96

## Diagnosis

Resample at the next service interval to monitor.All component wear rates are normal. There is no indication of any contamination in the fluid. The condition of the fluid is acceptable for the time in service.