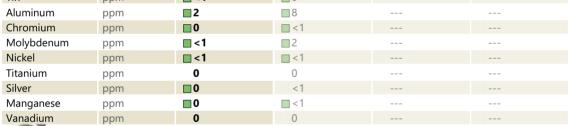

## SAMPLE INFORMATION VCP435036 Sample Number VCP309973 Sample Date 24 Aug 2023 07 Sep 2021 Machine Hours 9660 7987 Oil Hours 20 1800 Oil Changed Not Changd Not Changd NORMAL Sample Status NORMAL **OIL CONDITION** Visc @ 40°C cSt 30.1 28.1 CONTAMINATION Silicon ppm 4 4 Sodium **|** <1 2 ppm Potassium ■ <1 8 ppm WEAR METALS Iron ppm 5 🔲 15 Copper ppm 2 5 Lead ppm 0 <1 0 Tin ppm **||** <1

**ADDITIVES** 100 97 Calcium ppm Magnesium 4 **4** ppm 14 Zinc 14 ppm 197 207 Phosphorus ppm Barium 0 0 ppm Boron ppm 97 96