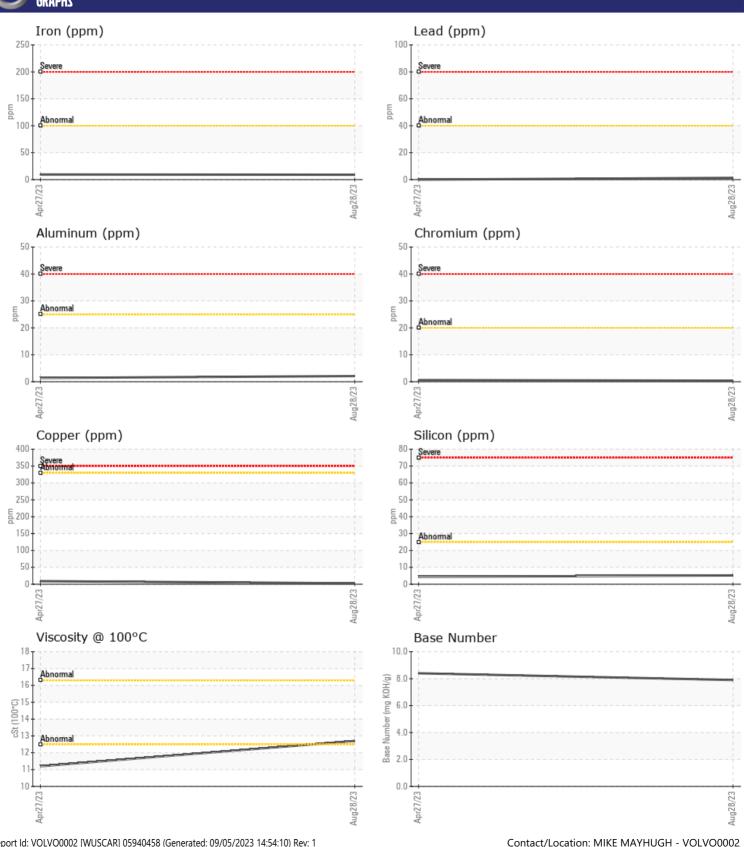

## CONSTRUCTION EQUIPMENT W02007468 VOLVO A45G 352364 - DIESEL ENGINE

 Sample No:
 VCP418760

 Oil Type:
 MOBIL 15W40

 Job No:
 W02007468

| SAMPLE IN        | FORMATION |                |               |   |  |
|------------------|-----------|----------------|---------------|---|--|
| Sample Number    | -         | VCP418760      | VCP397801     |   |  |
| Sample Date      |           | 28 Aug 2023    | 27 Apr 2023   |   |  |
| Machine Hours    |           | 4016           | 3473          |   |  |
| Oil Hours        |           | 500            | 500           |   |  |
| Oil Changed      |           | Changed        | Changed       |   |  |
| Sample Status    |           | NORMAL         | ATTENTION     |   |  |
|                  |           |                |               |   |  |
| OIL CONDI        | TION      |                |               |   |  |
|                  | _         |                | A 44.0        |   |  |
| Visc @ 100°C     | cSt       | <b>12.7</b>    | ▲ 11.2        |   |  |
| Base Number (BN) |           | <b>7.9</b>     | 8.4           |   |  |
| Oxidation (PA)   | %         | 71             | 76            |   |  |
| VOLVO            |           |                |               |   |  |
| CONTAMIN         | IATION    |                |               |   |  |
| Soot %           | %         | □0.4           | □0.3          |   |  |
| Vitration (PA)   | %         | 75             | 61            |   |  |
| Sulfation (PA)   | %         | 64             | 56            |   |  |
| Glycol           | %         | NEG            | NEG           |   |  |
| Fuel             | %         | <1.0           | □0.3          |   |  |
| Silicon          | ppm       | <b>■</b> 5     | <b>1</b> 4    |   |  |
| Sodium           | ppm       | <b>2</b>       | <u></u> 2     |   |  |
| Potassium        | ppm       | <b>2</b>       | <b>-</b> <1   |   |  |
|                  | •         |                |               |   |  |
| WEAR MET         | TALC      |                |               |   |  |
| _                | I WF7     |                |               |   |  |
| ron              | ppm       | ■9             | <b>1</b> 0    |   |  |
| Copper           | ppm       | ■3             | 9             |   |  |
| _ead<br>         | ppm       | <b>1</b>       | 0             |   |  |
| Γin              | ppm       | <b>■&lt;1</b>  | 0             |   |  |
| Aluminum         | ppm       | <b>2</b>       | 1             |   |  |
| Chromium         | ppm       | <b>■</b> <1    | <b>=</b> <1   |   |  |
| Molybdenum       | ppm       | <b>112</b>     | <b>4</b> 1    |   |  |
| Nickel           | ppm       | <b>■ &lt;1</b> | <b>=</b> <1   |   |  |
| Γitanium<br>     | ppm       | <1             | 0             |   |  |
| Silver           | ppm       | ■0             | 0             |   |  |
| Manganese        | ppm       | <b>■ &lt;1</b> | <b>-</b> <1   |   |  |
| Vanadium         | ppm       | <1             | 0             |   |  |
| VOLVO            |           |                |               |   |  |
| ADDITIVES        | 7         |                |               |   |  |
| Calcium          |           | <b>1777</b>    | <b>□</b> 1726 |   |  |
| Magnesium        | ppm       | <b>652</b>     | 529           |   |  |
| Zinc             | ppm       | <b>■</b> 978   | 938           |   |  |
|                  | PPIII     |                |               | = |  |

## Diagnosis

F: (703)393-7844

Resample at the next service interval to monitor. All component wear rates are normal. There is no indication of any contamination in the oil. The BN result indicates that there is suitable alkalinity remaining in the oil. The condition of the oil is acceptable for the time in service.