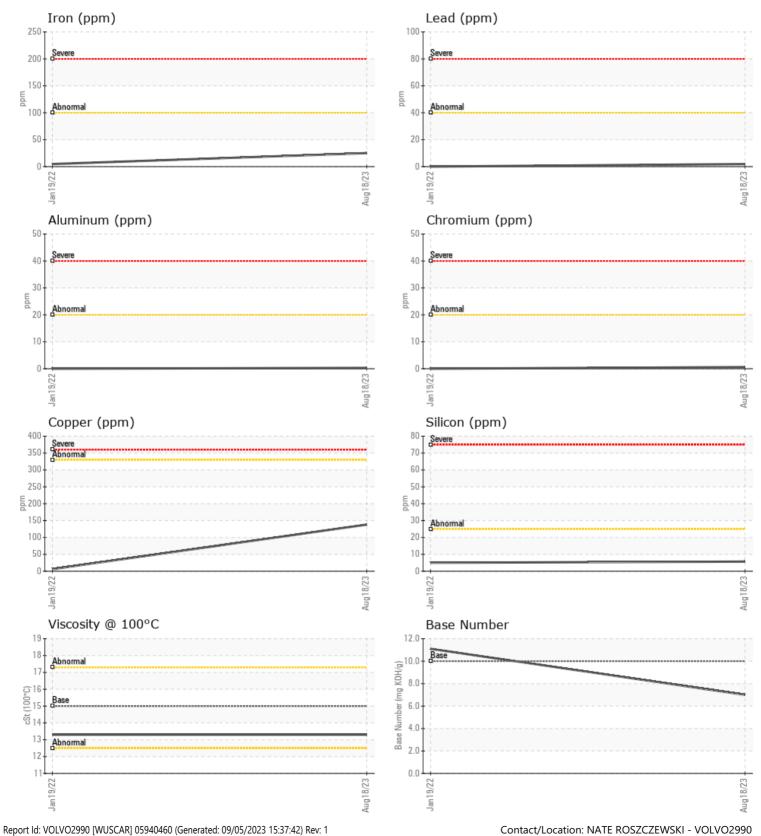

## **SAMPLE INFORMATION** Samnle Number

| Sample Number   | -          | VCP370977   | VCP349939   | <br> |
|-----------------|------------|-------------|-------------|------|
| Sample Date     |            | 18 Aug 2023 | 19 Jan 2022 | <br> |
| Machine Hours   |            | 2127        | 1036        | <br> |
| Oil Hours       |            | 0           | 100         | <br> |
| Oil Changed     |            | Changed     | Changed     | <br> |
| Sample Status   |            | NORMAL      | NORMAL      | <br> |
|                 |            |             |             |      |
| OIL CON         |            |             |             |      |
|                 |            |             | <u>.</u>    |      |
| Visc @ 100°C    | cSt        | <b>13.3</b> | 13.3        | <br> |
| Base Number (BN | ) mg KOH/g | 7.0         | 11.1        | <br> |
| Oxidation (PA)  | %          | 72          | 63          | <br> |
|                 |            |             |             |      |
| CONTAM          |            |             |             |      |
|                 |            |             |             |      |
| Soot %          | %          | 0.1         | 0.1         | <br> |
| Nitration (PA)  | %          | 84          | 47          | <br> |
| Sulfation (PA)  | %          | 55          | 57          | <br> |
| Glycol          | %          | NEG         | NEG         | <br> |
| Fuel            | %          | <1.0        | < 1.0       | <br> |
| Silicon         | ppm        | 6           | 5           | <br> |
| Sodium          | ppm        | 2           | 1           | <br> |
| Potassium       | ppm        | 3           | 0           | <br> |

| WEAR I     | METALS |          |    |      |
|------------|--------|----------|----|------|
| Iron       | ppm    | 25       | 5  | <br> |
| Copper     | ppm    | 138      | 6  | <br> |
| Lead       | ppm    | 2        | 0  | <br> |
| Tin        | ppm    |          | 0  | <br> |
| Aluminum   | ppm    | □ <1     | 0  | <br> |
| Chromium   | ppm    |          | 0  | <br> |
| Molybdenum | ppm    | 61       | 56 | <br> |
| Nickel     | ppm    | 0        | 0  | <br> |
| Titanium   | ppm    | <1       | 0  | <br> |
| Silver     | ppm    | 0        | 0  | <br> |
| Manganese  | ppm    | <b>1</b> | 0  | <br> |
| Vanadium   | ppm    | <1       | 0  | <br> |

| ADDITIVES  |     |             |      |  |  |
|------------|-----|-------------|------|--|--|
| Calcium    | ppm | 1139        | 1248 |  |  |
| Magnesium  | ppm | <b>1077</b> | 941  |  |  |
| Zinc       | ppm | 1354        | 1270 |  |  |
| Phosphorus | ppm | <b>1048</b> | 1052 |  |  |
| Barium     | ppm | 0           | 0    |  |  |
| Boron      | ppm | <b>□</b> 4  | 14   |  |  |
|            |     |             |      |  |  |

## Diagnosis

Resample at the next service interval to monitor.All component wear rates are normal. There is no indication of any contamination in the oil. The BN result indicates that there is suitable alkalinity remaining in the oil. The condition of the oil is acceptable for the time in service.