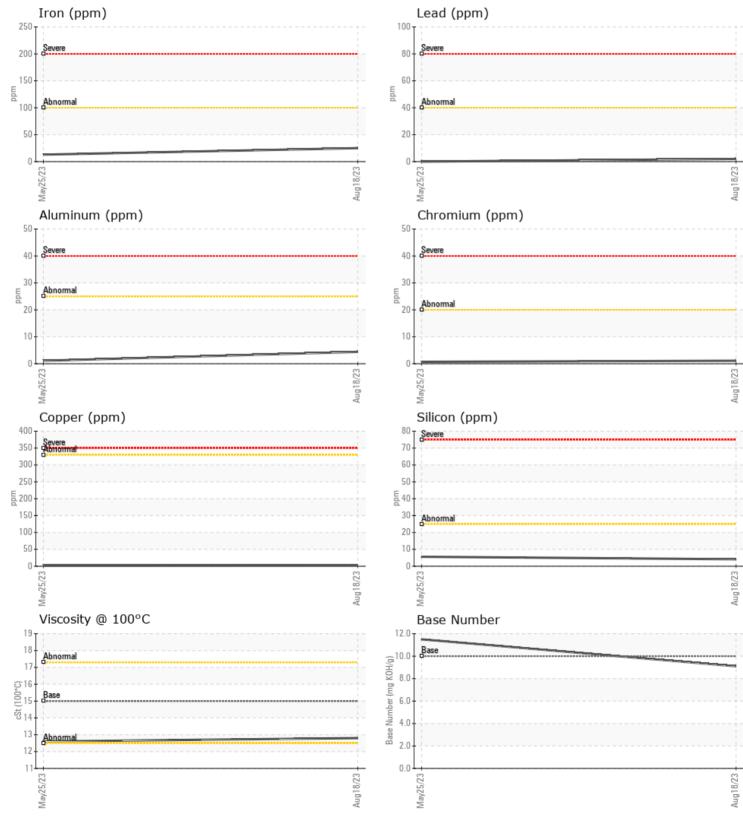

## SAMPLE INFORMATION

| Sample Number    |          | VCP370978   | VCP385524   | <br> |
|------------------|----------|-------------|-------------|------|
| Sample Date      |          | 18 Aug 2023 | 25 May 2023 | <br> |
| Machine Hours    |          | 5190        | 4664        | <br> |
| Oil Hours        |          | 0           | 0           | <br> |
| Oil Changed      |          | Changed     | Changed     | <br> |
| Sample Status    |          | ABNORMAL    | SEVERE      | <br> |
|                  |          |             |             |      |
| OIL CONDI        |          |             |             |      |
|                  |          |             |             |      |
| Visc @ 100°C     | cSt      | 12.8        | 12.6        | <br> |
| Base Number (BN) | mg KOH/g | <b>9.1</b>  | 11.5        | <br> |
| Oxidation (PA)   | %        | 63          | 76          | <br> |
|                  |          |             |             |      |
|                  |          |             |             |      |
|                  | TATION   |             | _ <u>_</u>  |      |
| Soot %           | %        | <b>1</b>    | 0.5         | <br> |
| Nitration (PA)   | %        | 72          | 64          | <br> |
| Sulfation (PA)   | %        | 58          | 62          | <br> |
| Glycol           | %        | 0.0         | 0.10        | <br> |
| Fuel             | %        | <1.0        | < 1.0       | <br> |
| Silicon          | ppm      | <b>4</b>    | 6           | <br> |
| Sodium           | ppm      | 39          | <b>1</b> 15 | <br> |
| Potassium        | ppm      | <u> </u>    | ▲ 297       | <br> |
|                  |          |             |             |      |

## WFAR METAL

| WLAR M     | ETALS |            |     |      |
|------------|-------|------------|-----|------|
| Iron       | ppm   | 25         | 13  | <br> |
| Copper     | ppm   | 3          | 2   | <br> |
| Lead       | ppm   | 2          | 0   | <br> |
| Tin        | ppm   |            | <1  | <br> |
| Aluminum   | ppm   | <b>4</b>   | 1   | <br> |
| Chromium   | ppm   | <b>1</b>   | <1  | <br> |
| Molybdenum | ppm   | 64         | 59  | <br> |
| Nickel     | ppm   | <b>4</b>   | <1  | <br> |
| Titanium   | ppm   | <1         | <1  | <br> |
| Silver     | ppm   | 0          | 0   | <br> |
| Manganese  | ppm   | <b></b> <1 | < 1 | <br> |
| Vanadium   | ppm   | 0          | 0   | <br> |

Variadid

| C 1 '      |     | ADITIDA     |      |  |  |  |  |  |  |
|------------|-----|-------------|------|--|--|--|--|--|--|
| Calcium    | ppm | <b>1260</b> | 1624 |  |  |  |  |  |  |
| Magnesium  | ppm | 978         | 567  |  |  |  |  |  |  |
| Zinc       | ppm | <b>1324</b> | 1110 |  |  |  |  |  |  |
| Phosphorus | ppm | <b>1068</b> | 899  |  |  |  |  |  |  |
| Barium     | ppm | 0           | 0    |  |  |  |  |  |  |
| Boron      | ppm | 3           | 41   |  |  |  |  |  |  |

## Diagnosis

We advise that you check for possible coolant leak. Oil and filter change at the time of sampling has been noted. We recommend an early resample to monitor this condition.All component wear rates are normal. Sodium and/or potassium levels are high. Test for glycol is negative. The condition of the oil is acceptable for the time in service.