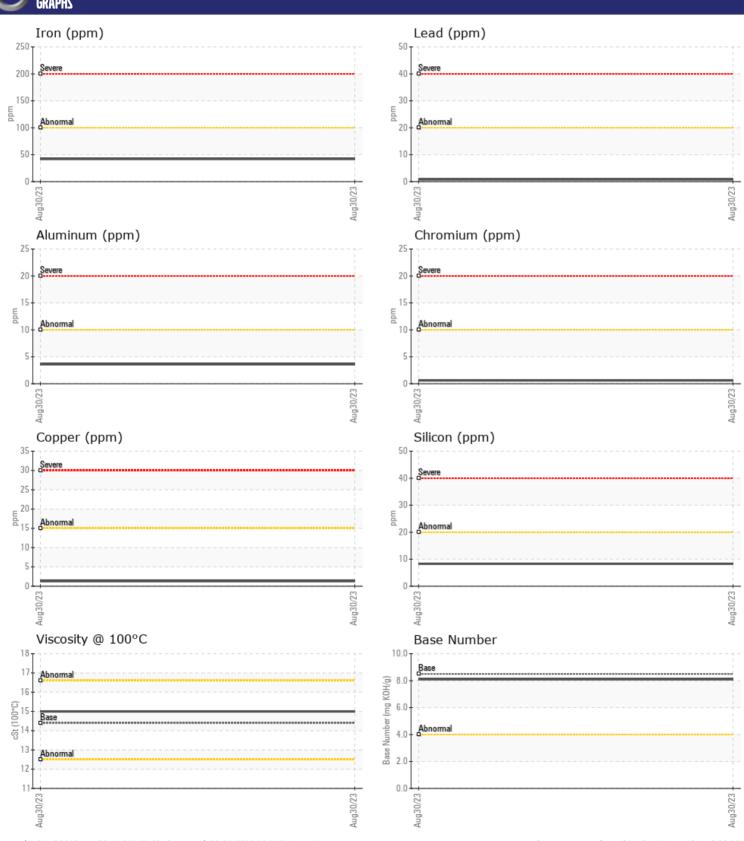

## CONSTRUCTION EQUIPMENT 57571 VOLVO EC55B 30203 - DIESEL ENGINE

Sample No: VCP421548

Oil Type: DIESEL ENGINE OIL SAE 15W40

**Job No:** 57571

| VOLVO           |             |                 |      |  |
|-----------------|-------------|-----------------|------|--|
| SAMPLE          | INFORMATION |                 |      |  |
| Sample Number   | -           | VCP421548       | <br> |  |
| Sample Date     |             | 30 Aug 2023     | <br> |  |
| Machine Hours   |             | 4261            | <br> |  |
| Oil Hours       |             | 0               | <br> |  |
| Oil Changed     |             | Changed         | <br> |  |
| Sample Status   |             | NORMAL          | <br> |  |
|                 |             |                 |      |  |
| OIL COND        | DITION      |                 |      |  |
| Visc @ 100°C    | cSt         | <b>15.0</b>     | <br> |  |
|                 |             | ■ 13.0<br>■ 8.1 | <br> |  |
| Base Number (BN | % Mg KOH/g  | 81              | <br> |  |
| Oxidation (PA)  | 70          | 01              | <br> |  |
| VOLVO           |             |                 |      |  |
| CONTAM          | INATION     |                 |      |  |
| Soot %          | %           | ■0.4            | <br> |  |
| Nitration (PA)  | %           | 88              | <br> |  |
| Sulfation (PA)  | %           | 64              | <br> |  |
| Glycol          | %           | NEG             | <br> |  |
| Fuel            | %           | <1.0            | <br> |  |
| Silicon         | ppm         | ■8              | <br> |  |
| Sodium          | ppm         | <b>4</b>        | <br> |  |
| Potassium       | ppm         | <b>10</b>       | <br> |  |
|                 |             |                 |      |  |
| WEAR M          | FTAIS       |                 |      |  |
| ron             |             | <b>1</b> 42     | <br> |  |
|                 | ppm         | <b>1</b>        | <br> |  |
| Copper<br>Lead  | ppm         | <b>■</b> <1     | <br> |  |
| Tin             | ppm         | ■<1<br>■<1      | <br> |  |
| Aluminum        | ppm         | <b>4</b>        | <br> |  |
| Chromium        | ppm         | <b>□</b> <1     | <br> |  |
| Molybdenum      | ppm         | <b>14</b>       | <br> |  |
| Nickel          | ppm         | <b>0</b>        | <br> |  |
| Titanium        | ppm         | <b>■</b> <1     | <br> |  |
| Silver          | ppm         | 0               | <br> |  |
| Manganese       | ppm         | <b>■&lt;1</b>   | <br> |  |
| Vanadium        | ppm         | <1              | <br> |  |
|                 |             |                 |      |  |
| VOLVO           | rc          |                 |      |  |
| ADDITIV         | 52          |                 |      |  |

## Diagnosis

Resample at the next service interval to monitor. All component wear rates are normal. Elevated aluminum (AI) and/or lead (Pb) and potassium (K) levels in your metals analysis are likely a result of solder flux release into the lubricant and is common on new equipment/components. There is no indication of any contamination in the oil. The BN result indicates that there is suitable alkalinity remaining in the oil. The condition of the oil is suitable for further service.