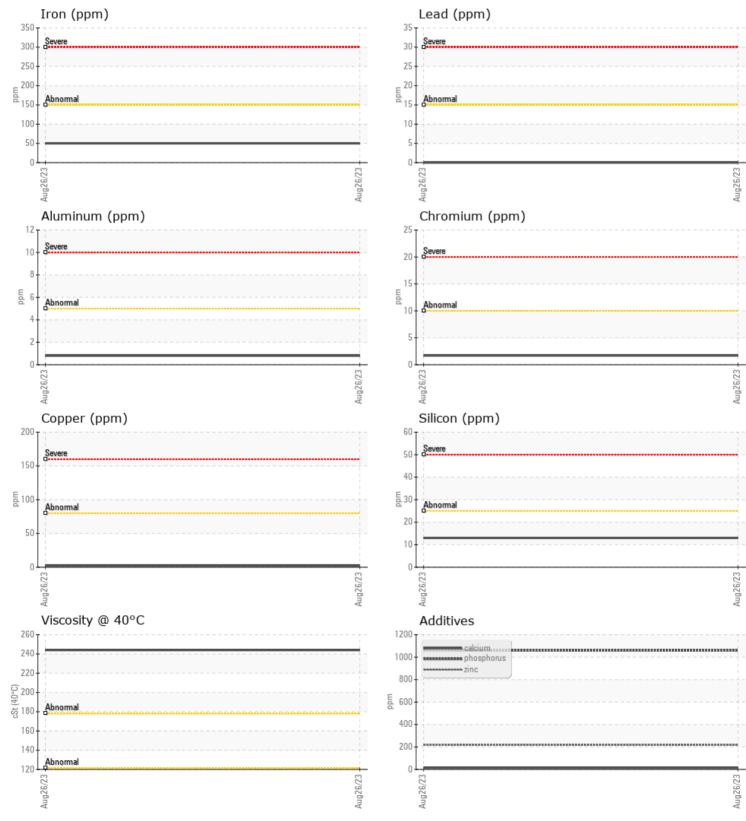

CONSTRUCTION EQUIPMENT X58457 KOBELCO CD 1600-GII 5104252 - FRONT REAR WINCH

| Sample No: | VCP405801 |
|------------|-----------|
| Oil Type:  | NOT GIVEN |
| Job No:    | X58457    |

VOLVO

| VOLVO         |             |             |      |  |
|---------------|-------------|-------------|------|--|
|               | INFORMATION |             |      |  |
| Sample Number | -           | VCP405801   | <br> |  |
| Sample Date   |             | 26 Aug 2023 | <br> |  |
| Machine Hours |             | 3995        | <br> |  |
| Oil Hours     |             | 0           | <br> |  |
| Oil Changed   |             | Changed     | <br> |  |
| Sample Status |             | NORMAL      | <br> |  |
|               |             |             |      |  |
| OIL CON       | DITION      |             |      |  |
| Visc @ 40°C   | cSt         | 244         | <br> |  |
| VISC @ 40 C   | CSL         | 244         | <br> |  |
| VOLVO         |             |             |      |  |
| CONTAM        | IINATION    |             |      |  |
| Silicon       | ppm         | 13          | <br> |  |
| Sodium        | ppm         | <b>1</b>    | <br> |  |
| Potassium     | ppm         | <b>□</b> <1 | <br> |  |
|               |             |             |      |  |
| WEAR M        | FTAI S      |             |      |  |
| Iron          | ppm         | 50          | <br> |  |
| Copper        | ppm         | 2           | <br> |  |
| Lead          | ppm         | 0           | <br> |  |
| Tin           | ppm         | <1          | <br> |  |
| Aluminum      | ppm         | □<1         | <br> |  |
| Chromium      | ppm         | 2           | <br> |  |
| Molybdenum    | ppm         | 4           | <br> |  |
| Nickel        | ppm         | 0           | <br> |  |
| Titanium      | ppm         | <1          | <br> |  |
| Silver        | ppm         | 0           | <br> |  |
| Manganese     | ppm         | 2           | <br> |  |
| Vanadium      | ppm         | <1          | <br> |  |
|               |             |             |      |  |
|               | ES          |             | <br> |  |
| Calcium       | ppm         | 14          | <br> |  |
| Magnesium     | ppm         | 1029        | <br> |  |
| Zinc          | ppm         | 217         | <br> |  |
|               | C F         |             |      |  |

## Diagnosis

Resample at the next service interval to monitor. Please specify the brand, type, and viscosity of the oil on your next sample.All component wear rates are normal. There is no indication of any contamination in the oil. The condition of the oil is acceptable for the time in service.

## **CONSTRUCTION EQUIPMENT**

GRAPHS

VOLVO

Report Id: SCOSAI [WUSCAR] 05940992 (Generated: 09/05/2023 16:33:56) Rev: 1

Contact/Location: DENISE CORVERS - SCOSAI