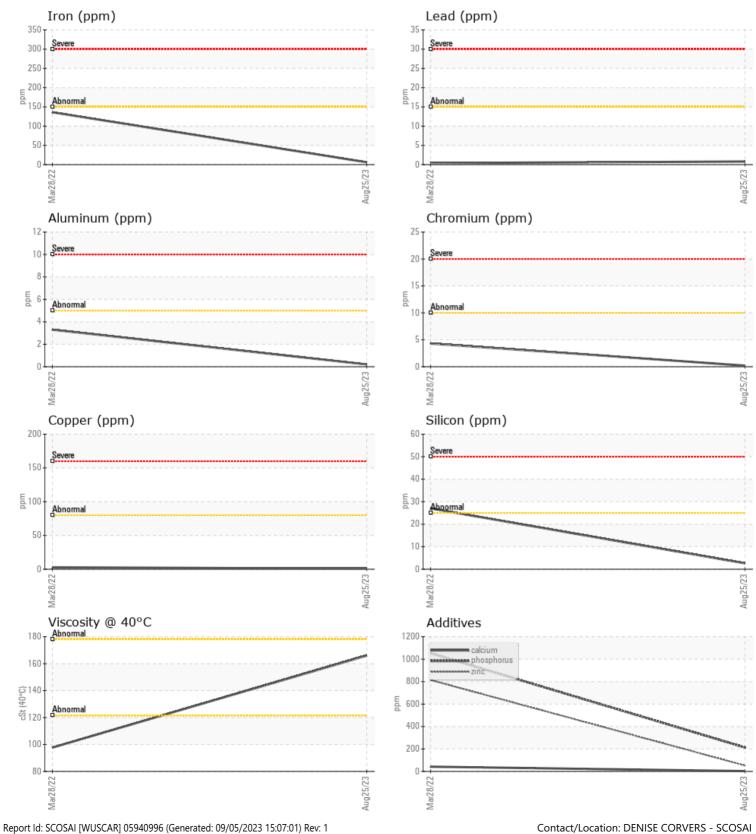

## SAMPLE INFORMATION

Nickel

Silver

Titanium

Manganese

Vanadium

|               |         | N           |             |      |  |
|---------------|---------|-------------|-------------|------|--|
| Sample Number |         | VCP405806   | VCP361314   | <br> |  |
| Sample Date   |         | 25 Aug 2023 | 28 Mar 2022 | <br> |  |
| Machine Hours |         | 3995        | 2156        | <br> |  |
| Oil Hours     |         | 0           | 0           | <br> |  |
| Oil Changed   |         | N/A         | N/A         | <br> |  |
| Sample Status |         | NORMAL      | NORMAL      | <br> |  |
|               |         |             |             |      |  |
| OIL CON       | DITION  |             |             |      |  |
| Visc @ 40°C   | cSt     | <b>166</b>  | 97.7        | <br> |  |
| CONTAM        | INATION |             |             |      |  |
| Silicon       | ppm     | 3           | 27          | <br> |  |
| Sodium        | ppm     |             | 2           | <br> |  |
| Potassium     | ppm     | ■ <1        | 2           | <br> |  |
| WEAR M        | IETALS  | ÷           | _           |      |  |
| Iron          | ppm     | 6           | 136         | <br> |  |
| Copper        | ppm     |             | 3           | <br> |  |
| Lead          | ppm     | <b></b> <1  | <b></b> < 1 | <br> |  |
| Tin           | ppm     | <1          | 0           | <br> |  |
| Aluminum      | ppm     | ■ <1        | 3           | <br> |  |
| Chromium      | ppm     |             | 4           | <br> |  |
| Molybdenum    | ppm     | 1           | 10          | <br> |  |
|               |         |             |             |      |  |

| VOLVO      |     |     |      |      |
|------------|-----|-----|------|------|
| ADDITI     | VES | · - |      |      |
| Calcium    | ppm | 3   | 42   | <br> |
| Magnesium  | ppm | 82  | 3485 | <br> |
| Zinc       | ppm | 52  | 814  | <br> |
| Phosphorus | ppm | 213 | 1053 | <br> |
| Barium     | ppm | 0   | 0    | <br> |
| Boron      | ppm | 0   | 3    | <br> |

## **CONSTRUCTION EQUIPMENT**

GRAPHS

VOLVO