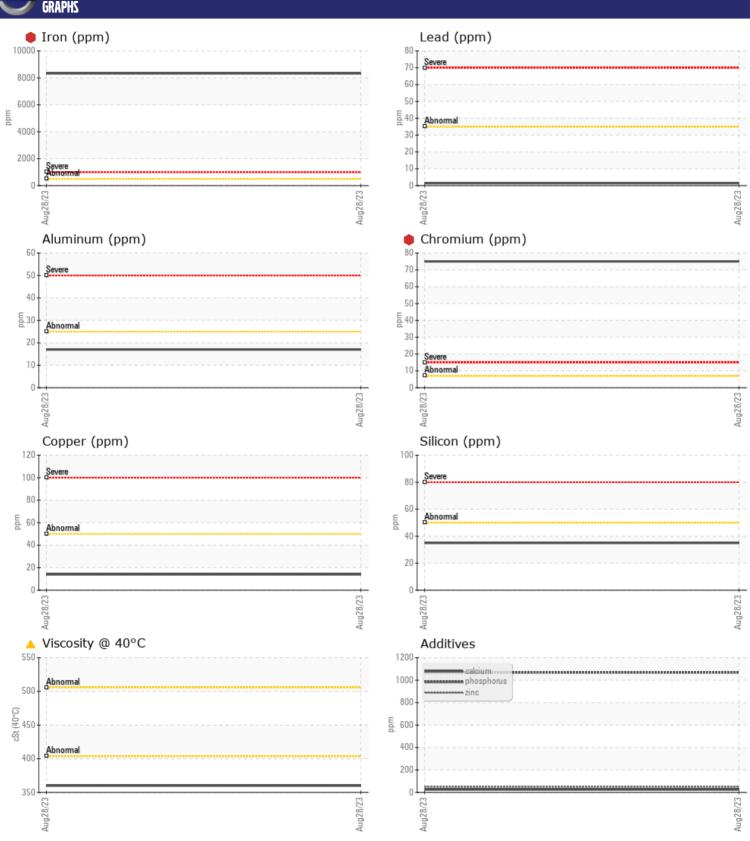

CONSTRUCTION EQUIPMENT
SWA336529-10 TRYNET T PUMP 6D 367200010 - PUMP

Sample No: VCP390166 Oil Type: ISO VG 460 Job No: SWA336529-10

| SAMPLE        | INFORMATION |              |  |  |  |
|---------------|-------------|--------------|--|--|--|
| Sample Number | _           | VCP390166    |  |  |  |
| Sample Date   |             | 28 Aug 2023  |  |  |  |
| Machine Hours |             | 0            |  |  |  |
| Oil Hours     |             | 0            |  |  |  |
| Oil Changed   |             | N/A          |  |  |  |
| Sample Status |             | SEVERE       |  |  |  |
|               |             |              |  |  |  |
| OIL CONDITION |             |              |  |  |  |
| Visc @ 40°C   | cSt         | <u>▲</u> 360 |  |  |  |
| VISC @ 40 C   | CSL         | _ 360        |  |  |  |
| VOLVO         |             |              |  |  |  |
| CONTAM        | IINATION    |              |  |  |  |
| Silicon       | ppm         | <b>35</b>    |  |  |  |
| Sodium        | ppm         | <b>6</b>     |  |  |  |
| Potassium     | ppm         | 1            |  |  |  |
|               |             |              |  |  |  |
| WEAR METALS   |             |              |  |  |  |
| Iron          | ppm         | ● 8331       |  |  |  |
| Copper        | ppm         | <b>14</b>    |  |  |  |
| Lead          | ppm         | 1            |  |  |  |
| Tin           | ppm         | <u> </u>     |  |  |  |
| Aluminum      | ppm         |              |  |  |  |
| Chromium      | ppm         | 75           |  |  |  |
| Molybdenum    | ppm         | 6            |  |  |  |
| Nickel        | ppm         | <b>46</b>    |  |  |  |
| Titanium      | ppm         | 1            |  |  |  |
| Silver        | ppm         | 0            |  |  |  |
| Manganese     | ppm         | 68           |  |  |  |
| Vanadium      | ppm         | <1           |  |  |  |
|               |             |              |  |  |  |
| ADDITIV       | ES          |              |  |  |  |
| Calcium       | ppm         | 25           |  |  |  |
| Magnesium     | ppm         | 7            |  |  |  |
| Zinc          | ppm         | 51           |  |  |  |
| Phosphorus    | ppm         | 1069         |  |  |  |
| Barium        | ppm         | 0            |  |  |  |
| Boron         | ppm         | 4            |  |  |  |
|               |             |              |  |  |  |

## Diagnosis

GEAR FAILURE - SUSPECT WATERThe iron and chrome levels are severe. Gear wear is indicated. Very high concentration of visible metal present. The water content is negligible. The oil viscosity is lower than normal.