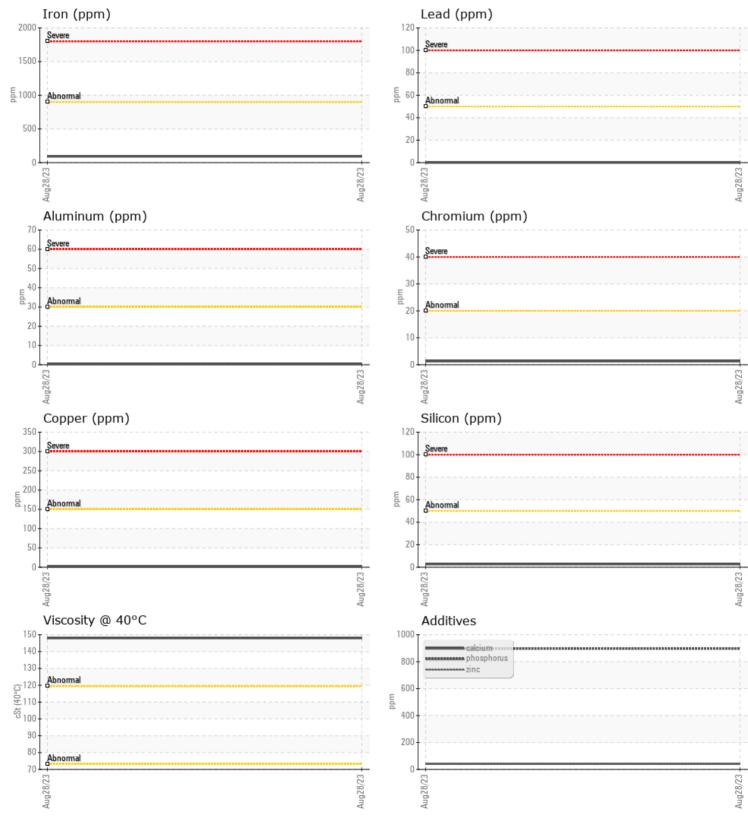

CONSTRUCTION EQUIPMENT W02007468 VOLVO A45G 352364 - FRONT AXLE

 Sample No:
 VCP418754

 Oil Type:
 MOBIL GO 102

 Job No:
 W02007468

Boron

VOLVO

| VOLVO         |                    |             |          |          |          |
|---------------|--------------------|-------------|----------|----------|----------|
| SAMPLE        | <b>INFORMATION</b> |             |          |          |          |
| Sample Number |                    | VCP418754   |          |          |          |
| Sample Date   |                    | 28 Aug 2023 |          |          |          |
| Machine Hours |                    | 4016        |          |          |          |
| Oil Hours     |                    | 4000        |          |          |          |
| Oil Changed   |                    | Changed     |          |          |          |
| Sample Status |                    | NORMAL      |          |          |          |
|               |                    |             |          |          |          |
| OIL CON       | DITION             |             |          |          |          |
| Visc @ 40°C   | cSt                | 148         |          |          |          |
| Visc @ 40 C   | CST                |             |          |          |          |
| VOLVO         |                    |             |          |          |          |
| CONTAN        | MINATION           |             |          |          |          |
| Silicon       | ppm                | 3           |          |          |          |
| Sodium        | ppm                |             |          |          |          |
| Potassium     | ppm                | <b>1</b>    |          |          |          |
|               |                    |             |          |          |          |
| WEAR N        | AETALS             |             |          |          |          |
|               |                    | <u>.</u>    | <u>_</u> | <u>.</u> | <u>.</u> |
| Iron          | ppm                | 92          |          |          |          |
| Copper        | ppm                | <b>1</b>    |          |          |          |
| Lead          | ppm                | 0           |          |          |          |
| Tin           | ppm                | <b>■</b> <1 |          |          |          |
| Aluminum      | ppm                | ■ <1        |          |          |          |
| Chromium      | ppm                | <b>1</b>    |          |          |          |
| Molybdenum    | ppm                | 3           |          |          |          |
| Nickel        | ppm                | <b>■</b> <1 |          |          |          |
| Titanium      | ppm                | <1          |          |          |          |
| Silver        | ppm                | 0           |          |          |          |
| Manganese     | ppm                | 6           |          |          |          |
| Vanadium      | ppm                | <1          |          |          |          |
| VOLVO         |                    |             |          |          |          |
| ADDITIN       | VES                |             |          |          |          |
| Calcium       | ppm                | 42          |          |          |          |
| Magnesium     | ppm                | 11          |          |          |          |
| Zinc          | ppm                | 43          |          |          |          |
| Phosphorus    | ppm                | 897         |          |          |          |
| Barium        | ppm                | 0           |          |          |          |
|               |                    |             |          |          |          |

## Diagnosis

Resample at the next service interval to monitor.All component wear rates are normal. There is no indication of any contamination in the oil. The condition of the oil is acceptable for the time in service.