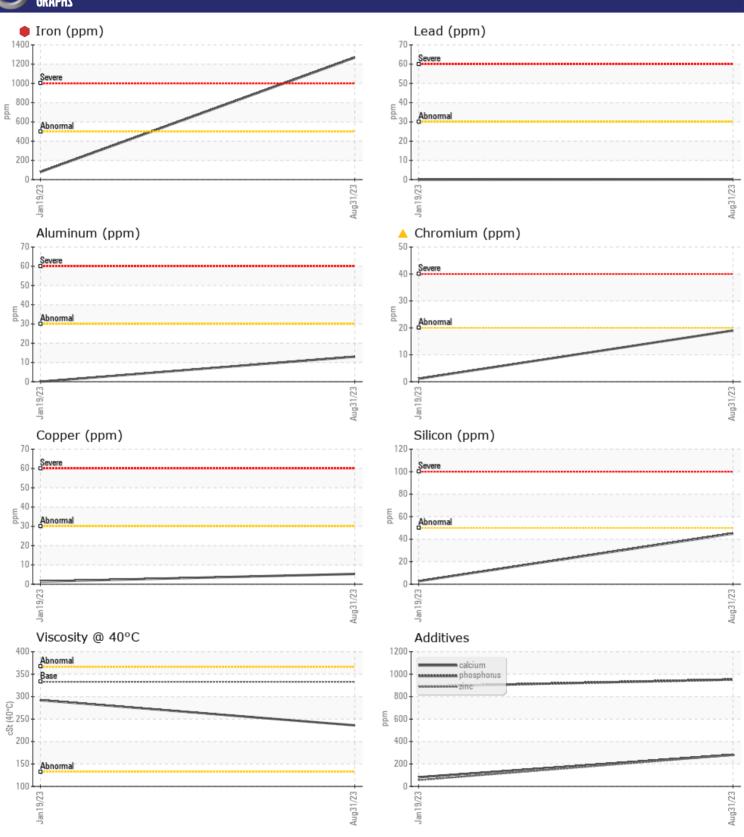

## Diagnosis

The oil change at the time of sampling has been noted. The iron level is severe. Gear wear is indicated. High wear metal levels reflect the reported failure. There is no indication of any contamination in the oil.