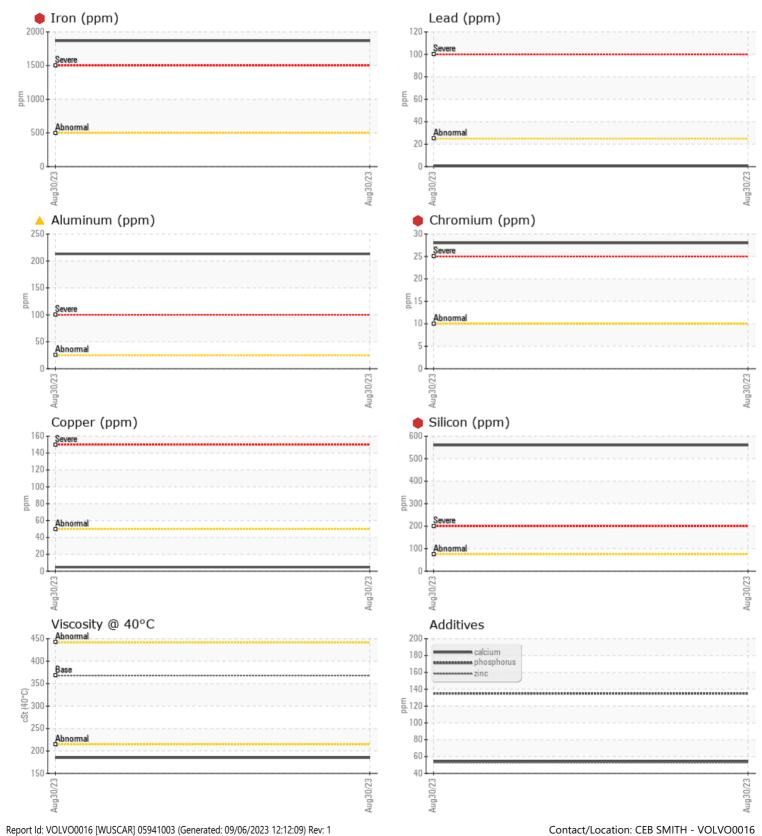

## SAMPLE INFORMATION

VOLVO

| Sample Number | -        | VCP421549   | <br> |   |  |
|---------------|----------|-------------|------|---|--|
| Sample Date   |          | 30 Aug 2023 | <br> |   |  |
| Machine Hours |          | 4261        | <br> |   |  |
| Oil Hours     |          | 0           | <br> |   |  |
| Oil Changed   |          | Changed     | <br> |   |  |
| Sample Status |          | SEVERE      | <br> |   |  |
|               |          |             |      |   |  |
| OIL CON       |          |             |      |   |  |
|               |          |             |      | - |  |
| Visc @ 40°C   | cSt      | 185         | <br> |   |  |
| VOLVO         |          |             |      |   |  |
| CONTAM        | AINATION |             |      |   |  |
| Silicon       | ppm      | <b>5</b> 60 | <br> |   |  |
| Sodium        | ppm      | 24          | <br> |   |  |
| Potassium     | ppm      | 30          | <br> |   |  |
|               | ppm      |             |      |   |  |
| VOLVO         |          |             |      |   |  |
| WEAR M        | METALS   |             |      |   |  |
| Iron          | ppm      | • 1868      | <br> |   |  |
| Copper        | ppm      | 5           | <br> |   |  |
| Lead          | ppm      | <b></b> <1  | <br> |   |  |
| Tin           | ppm      | <b>■</b> <1 | <br> |   |  |
| Aluminum      | ppm      | <u> </u>    | <br> |   |  |
| Chromium      | ppm      | • 28        | <br> |   |  |
| Molybdenum    | ppm      | 3           | <br> |   |  |
| Nickel        | ppm      | 3           | <br> |   |  |
| Titanium      | ppm      | <b>1</b> 3  | <br> |   |  |
| Silver        | ppm      | 0           | <br> |   |  |
| Manganese     | ppm      | <b>1</b> 4  | <br> |   |  |
| Vanadium      | ppm      | 1           | <br> |   |  |
|               |          |             |      |   |  |
|               | /FS      |             | <br> |   |  |
|               |          |             |      |   |  |
| Calcium       | ppm      | 54          | <br> |   |  |

| Calcium    | ppm | 54         | <br> |  |
|------------|-----|------------|------|--|
| Magnesium  | ppm | 34         | <br> |  |
| Zinc       | ppm | 53         | <br> |  |
| Phosphorus | ppm | <b>135</b> | <br> |  |
| Barium     | ppm | 0          | <br> |  |
| Boron      | ppm | 0          | <br> |  |

## Diagnosis

We advise that you check all areas where dirt can enter the system. The oil change at the time of sampling has been noted. We advise that you inspect for the source(s) of wear. We recommend an early resample to monitor this condition.Gear wear is indicated. Elemental levels of silicon (Si) and aluminum (Al) indicate alumina-silicate (coarse dirt) ingress. The oil is no longer serviceable due to the presence of contaminants.

## **CONSTRUCTION EQUIPMENT**

GRAPHS

VOLVO

Page 2 of 2