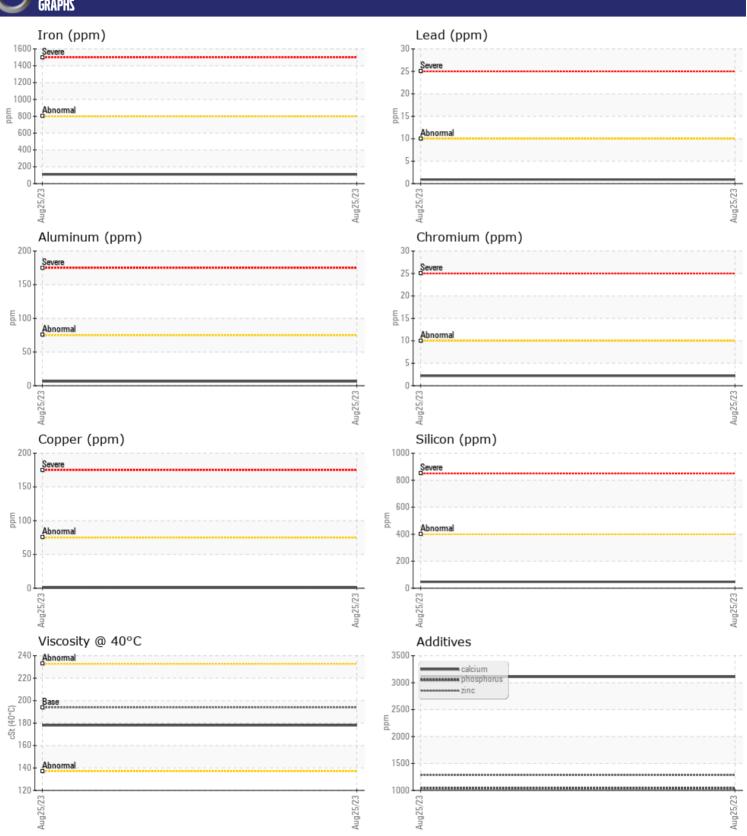

CONSTRUCTION EQUIPMENT
SPM595208 CATERPILLAR D8T KPZ01336 - RIGHT FINAL DRIVE

Sample No: VCP420661

Oil Type: **TDTO FLUID SAE 50** 

Job No: SPM595208

| VOLVO              |     |               |  |  |  |
|--------------------|-----|---------------|--|--|--|
| SAMPLE INFORMATION |     |               |  |  |  |
| Sample Number      | -   | VCP420661     |  |  |  |
| Sample Date        |     | 25 Aug 2023   |  |  |  |
| Machine Hours      |     | 9433          |  |  |  |
| Oil Hours          |     | 0             |  |  |  |
| Oil Changed        |     | Changed       |  |  |  |
| Sample Status      |     | NORMAL        |  |  |  |
|                    |     |               |  |  |  |
| OIL CONDITION      |     |               |  |  |  |
| Visc @ 40°C        | cSt | <b>178</b>    |  |  |  |
| VOLVO              |     |               |  |  |  |
| CONTAMINATION      |     |               |  |  |  |
| Silicon            | ppm | <b>47</b>     |  |  |  |
| Sodium             | ppm | <b>■</b> 2    |  |  |  |
| Potassium          | ppm | <b>2</b>      |  |  |  |
|                    |     |               |  |  |  |
| WEAR METALS        |     |               |  |  |  |
| Iron               | ppm | <b>109</b>    |  |  |  |
| Copper             | ppm | <b>■&lt;1</b> |  |  |  |
| Lead               | ppm | <b>□</b> <1   |  |  |  |
| Tin                | ppm | <b>■&lt;1</b> |  |  |  |
| Aluminum           | ppm | <b>6</b>      |  |  |  |
| Chromium           | ppm | <b>■2</b>     |  |  |  |
| Molybdenum         | ppm | <b>■</b> 3    |  |  |  |
| Nickel             | ppm | <b>■&lt;1</b> |  |  |  |
| Titanium           | ppm | ■1            |  |  |  |
| Silver             | ppm | ■0            |  |  |  |
| Manganese          | ppm | ■2            |  |  |  |
| Vanadium           | ppm | <1            |  |  |  |
| VOLVO              |     |               |  |  |  |
| ADDITIV            | ES  |               |  |  |  |
| Calcium            | ppm | ■3108         |  |  |  |
| Magnesium          | ppm | <b>■</b> 35   |  |  |  |
| Zinc               | ppm | <b>1283</b>   |  |  |  |
| Phosphorus         | ppm | <b>1037</b>   |  |  |  |
| Barium             | ppm | ■0            |  |  |  |
| Boron              | ppm | <b>4</b>      |  |  |  |

### Diagnosis

Resample at the next service interval to monitor.All component wear rates are normal. There is no indication of any contamination in the oil. The condition of the oil is acceptable for the time in service.