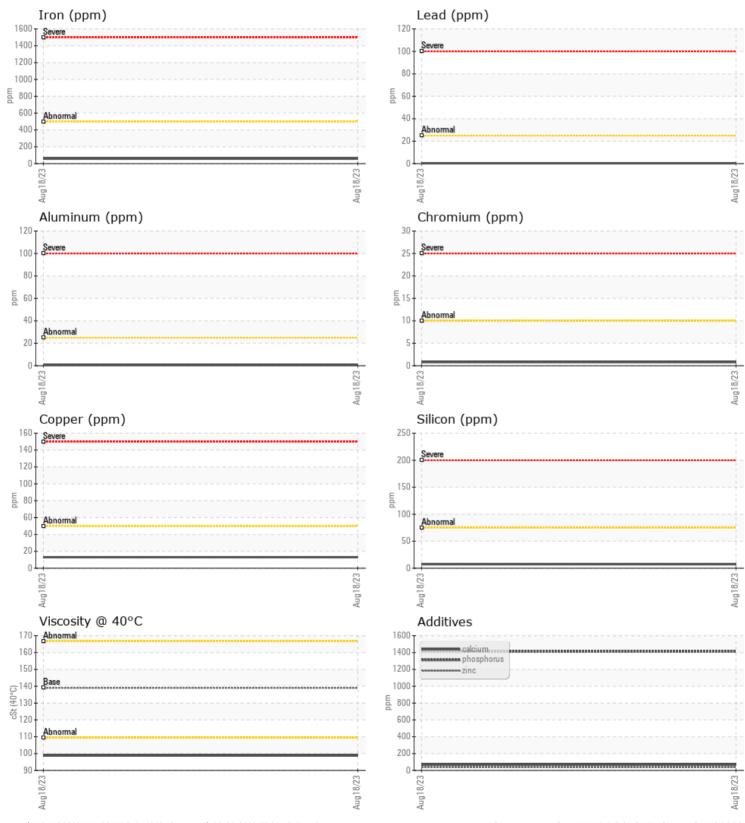

VOLVO

| VOLVO         |               |             |       |                                                                               |
|---------------|---------------|-------------|-------|-------------------------------------------------------------------------------|
| SAMPL         | E INFORMATION |             |       |                                                                               |
| Sample Number | <u>.</u>      | VCP370975   | <br>  | <br>-                                                                         |
| Sample Date   |               | 18 Aug 2023 | <br>  | <br>ALTA EQUIPMENT COMPANY - METRO WEST                                       |
| Machine Hours |               | 2127        | <br>  | <br>56195 PONTIAC TRAIL                                                       |
| Oil Hours     |               | 0           | <br>  | <br>NEW HUDSON, MI                                                            |
| Oil Changed   |               | Changed     | <br>  | <br>US 48165                                                                  |
| Sample Status |               | NORMAL      | <br>  | <br>Contact: NATE ROSZCZEWSKI                                                 |
|               |               |             |       | nate.roszczewski@altaequipment.com                                            |
| VOLVO         |               |             |       | T:                                                                            |
| V OIL CON     |               |             |       | <br>F: (248)356-2029                                                          |
| Visc @ 40°C   | cSt           | 98.8        | <br>  |                                                                               |
| VOLVO         |               |             |       | Diagnosis                                                                     |
| CONTA         | MINATION      |             |       | -                                                                             |
| Silicon       | ppm           | 7           | <br>  | <br>Resample at the next service interval to monitor.All component wear rates |
| Sodium        | ppm           | 8           | <br>  | <br>are normal. There is no indication of                                     |
| Potassium     | ppm           | 2           | <br>  | <br>any contamination in the oil. Confirm                                     |
| Totassiain    | ppin          | -           |       | oil type. The condition of the oil is                                         |
| VOLVO         |               |             |       | acceptable for the time in service.                                           |
| WEAR I        | METALS        |             |       |                                                                               |
| Iron          | ppm           | 59          | <br>  |                                                                               |
| Copper        | ppm           | <b>1</b> 3  | <br>  |                                                                               |
| Lead          | ppm           | <b></b> <1  | <br>  |                                                                               |
| Tin           | ppm           | <b>1</b>    | <br>  |                                                                               |
| Aluminum      | ppm           | <b>1</b>    | <br>  |                                                                               |
| Chromium      | ppm           | <b></b> <1  | <br>  |                                                                               |
| Molybdenum    | ppm           | 0           | <br>  |                                                                               |
| Nickel        | ppm           | 0           | <br>  |                                                                               |
| Titanium      | ppm           | <1          | <br>  |                                                                               |
| Silver        | ppm           | 0           | <br>  |                                                                               |
| Manganese     | ppm           | 3           | <br>  |                                                                               |
| Vanadium      | ppm           | <1          | <br>  |                                                                               |
|               |               |             |       |                                                                               |
| ADDITI        | VES           |             |       |                                                                               |
| Calcium       | ppm           | 69          | <br>· | <br>-                                                                         |
| Magnesium     | ppm           | 3           | <br>  |                                                                               |
| Zinc          | ppm           | 37          | <br>  |                                                                               |
| Phosphorus    | ppm           | 1413        | <br>  |                                                                               |
| Barium        | ppm           | 0           | <br>  |                                                                               |
| Boron         | ppm           | 331         | <br>  |                                                                               |
|               |               |             |       |                                                                               |