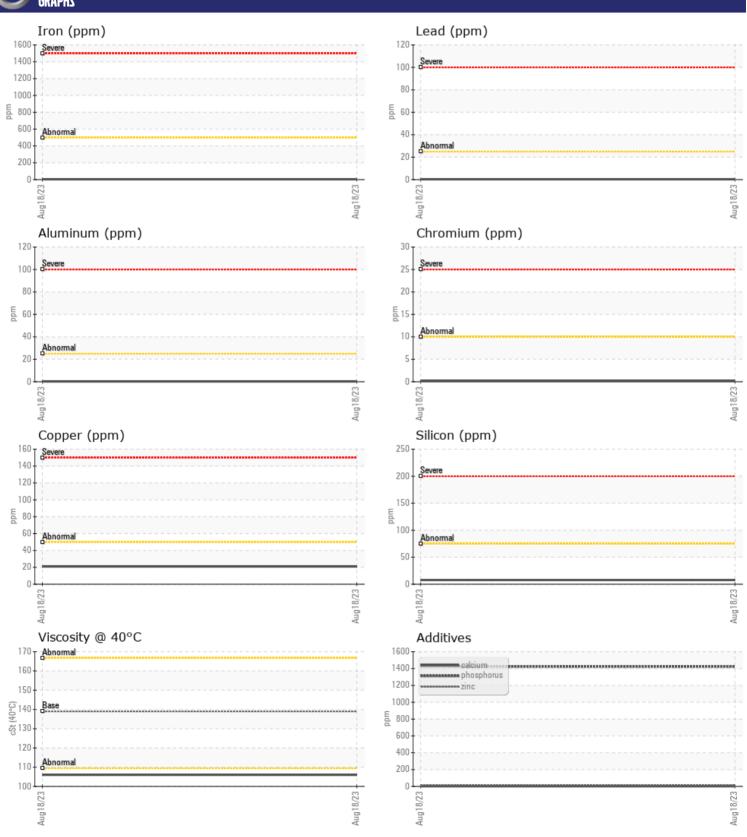

Sample No: VCP370971

Oil Type: VOLVO PREMIUM GEAR OIL 80W-90 GL-5

**Job No:** SPM566069-10 CARMUES

| VOLVO CAMPI   | E INFORMATION |                |      |  |
|---------------|---------------|----------------|------|--|
| Sample Number |               | VCP370971      | <br> |  |
|               |               |                |      |  |
| Sample Date   |               | 18 Aug 2023    | <br> |  |
| Machine Hours |               | 2127           | <br> |  |
| Oil Hours     |               | 0              | <br> |  |
| Oil Changed   |               | Changed        | <br> |  |
| Sample Status |               | NORMAL         | <br> |  |
| VOLVO         |               |                |      |  |
| OIL CON       | IDITION       |                |      |  |
| Visc @ 40°C   | cSt           | 106            | <br> |  |
|               |               |                |      |  |
| VOLVO         | MINATION      |                |      |  |
| _             | MINATION      |                | <br> |  |
| Silicon       | ppm           | ■8             | <br> |  |
| Sodium        | ppm           | <b>2</b>       | <br> |  |
| Potassium     | ppm           | <b>1</b>       | <br> |  |
|               |               |                |      |  |
| WEAR          | METALS        |                |      |  |
| Iron          | ppm           | <b>4</b>       | <br> |  |
| Copper        | ppm           | <b>21</b>      | <br> |  |
| Lead          | ppm           | <b>-&lt;1</b>  | <br> |  |
| Tin           | ppm           | <b>1</b>       | <br> |  |
| Aluminum      | ppm           | <b>-&lt;1</b>  | <br> |  |
| Chromium      | ppm           | <b>■&lt;1</b>  | <br> |  |
| Molybdenum    | ppm           | <b>■</b> 0     | <br> |  |
| Nickel        | ppm           | O              | <br> |  |
| Titanium      | ppm           | <1             | <br> |  |
| Silver        | ppm           | 0              | <br> |  |
| Manganese     | ppm           | <b>1</b>       | <br> |  |
| Vanadium      | ppm           | <1             | <br> |  |
|               |               |                |      |  |
| ADDITIV       | VES           |                |      |  |
| Calcium       | ppm           | <b>2</b>       | <br> |  |
| Magnesium     | ppm           | 2              | <br> |  |
| Zinc          | ppm           | ■13            | <br> |  |
| Phosphorus    | ppm           | ■ 13<br>■ 1424 | <br> |  |
| Barium        |               | <b>■</b> 1424  | <br> |  |
|               | ppm           | ■346           | <br> |  |
| Boron         | ppm           | <b>340</b>     | <br> |  |

## Diagnosis

Resample at the next service interval to monitor. All component wear rates are normal. There is no indication of any contamination in the oil. Confirm oil type. The condition of the oil is acceptable for the time in service.