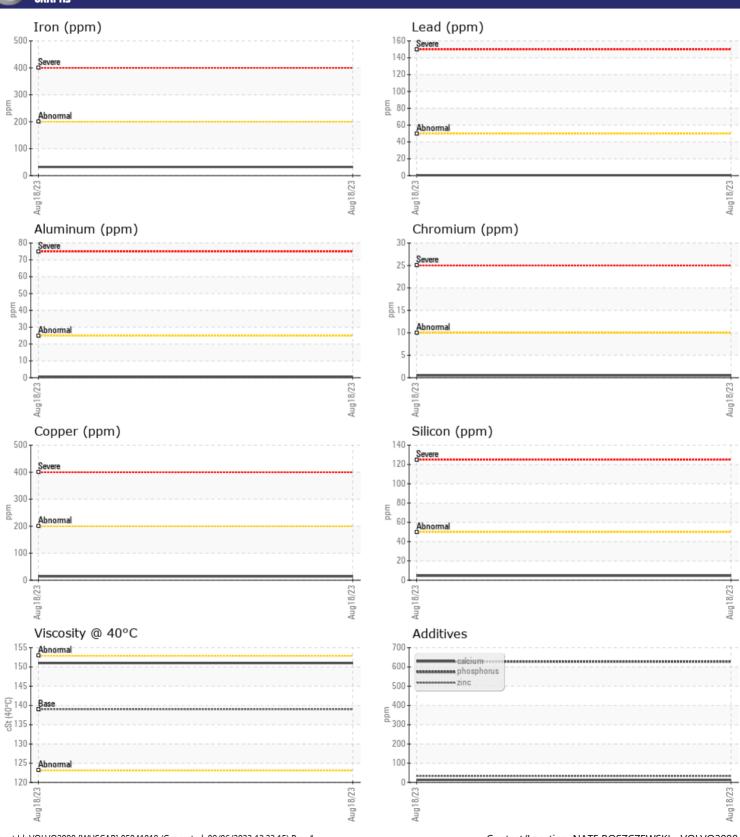

Sample No: VCP370980

Oil Type: VOLVO PREMIUM GEAR OIL 80W-90 GL-5

**Job No:** SPM566069-10

| VOLVO         |                     |               |      |  |
|---------------|---------------------|---------------|------|--|
| SAMPLE        | <b>EINFORMATION</b> |               |      |  |
| Sample Number | -                   | VCP370980     | <br> |  |
| Sample Date   |                     | 18 Aug 2023   | <br> |  |
| Machine Hours |                     | 2127          | <br> |  |
| Oil Hours     |                     | 0             | <br> |  |
| Oil Changed   |                     | Changed       | <br> |  |
| Sample Status |                     | NORMAL        | <br> |  |
|               |                     |               |      |  |
| OIL CON       | DITION              |               |      |  |
| Visc @ 40°C   | cSt                 | <b>151</b>    | <br> |  |
|               |                     |               |      |  |
| VOLVO         | ania Tioni          |               |      |  |
| LUNIAN        | MINATION            |               |      |  |
| Silicon       | ppm                 | <b>5</b>      | <br> |  |
| Sodium        | ppm                 | <b>■</b> 3    | <br> |  |
| Potassium     | ppm                 | <b>1</b>      | <br> |  |
|               |                     |               |      |  |
| WEAR N        | METALS              |               |      |  |
| Iron          | ppm                 | ■32           | <br> |  |
| Copper        | ppm                 | <b>14</b>     | <br> |  |
| Lead          | ppm                 | <b>■&lt;1</b> | <br> |  |
| Tin           | ppm                 | <b>2</b>      | <br> |  |
| Aluminum      | ppm                 | <b>■&lt;1</b> | <br> |  |
| Chromium      | ppm                 | <b>■&lt;1</b> | <br> |  |
| Molybdenum    | ppm                 | <b>2</b>      | <br> |  |
| Nickel        | ppm                 | <b>■</b> 0    | <br> |  |
| Titanium      | ppm                 | <1            | <br> |  |
| Silver        | ppm                 | 0             | <br> |  |
| Manganese     | ppm                 | ■4            | <br> |  |
| Vanadium      | ppm                 | <1            | <br> |  |
| VOLVO         |                     |               |      |  |
| ADDITIV       | VES                 |               |      |  |
| Calcium       | ppm                 | <b>13</b>     | <br> |  |
| Magnesium     | ppm                 | <b>4</b>      | <br> |  |
| Zinc          | ppm                 | ■33           | <br> |  |
| Phosphorus    | ppm                 | <b>628</b>    | <br> |  |
| Barium        | ppm                 | ■0            | <br> |  |
| Boron         | ppm                 | <b>133</b>    | <br> |  |

## Diagnosis

Resample at the next service interval to monitor. All component wear rates are normal. There is no indication of any contamination in the oil. The condition of the oil is acceptable for the time in service.

## GRAPHS