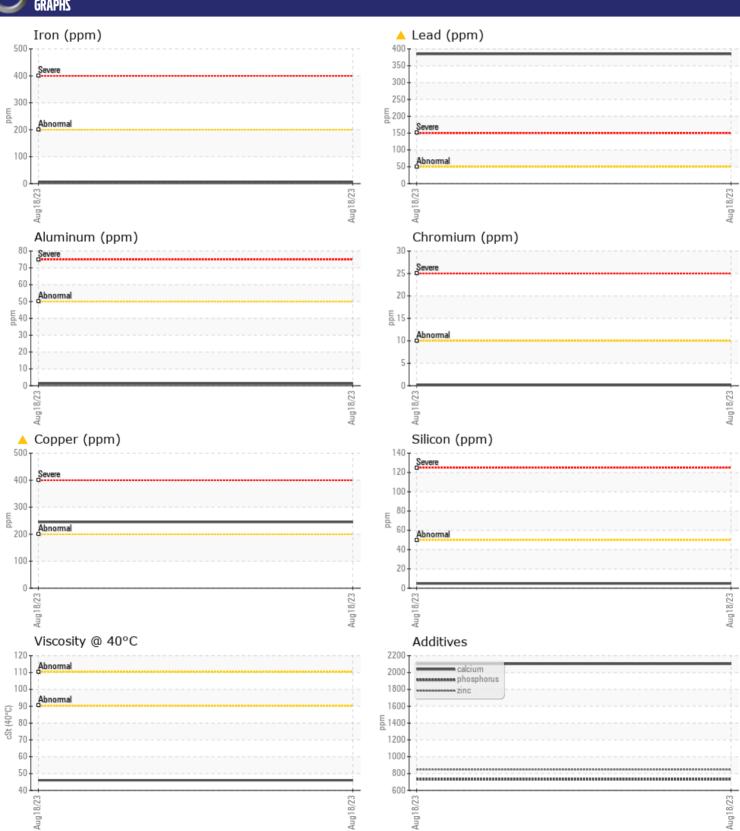

**Sample No:** VCP370976 **Oil Type:** VOLVO TO-4

**Job No:** SPM566069-10 CARMUES

| VOLVO         |             |               |      |  |
|---------------|-------------|---------------|------|--|
| SAMPLE        | INFORMATION |               |      |  |
| Sample Number | -           | VCP370976     | <br> |  |
| Sample Date   |             | 18 Aug 2023   | <br> |  |
| Machine Hours |             | 2127          | <br> |  |
| Oil Hours     |             | 0             | <br> |  |
| Oil Changed   |             | Changed       | <br> |  |
| Sample Status |             | ABNORMAL      | <br> |  |
|               |             |               |      |  |
| OIL CON       | DITION      |               |      |  |
| Visc @ 40°C   | cSt         | <b>46.0</b>   | <br> |  |
|               |             |               |      |  |
| VOLVO         | AINIA TIONI |               | <br> |  |
| _             | MINATION    |               |      |  |
| Silicon       | ppm         | <b>5</b>      | <br> |  |
| Sodium        | ppm         | <b>■</b> 4    | <br> |  |
| Potassium     | ppm         | <b>■</b> 3    | <br> |  |
| VOLVO         |             |               |      |  |
| WEAR N        | METALS      |               |      |  |
| Iron          | ppm         | <b>6</b>      | <br> |  |
| Copper        | ppm         | <u> </u>      | <br> |  |
| Lead          | ppm         | <u></u> 4 385 | <br> |  |
| Tin           | ppm         | <b>2</b>      | <br> |  |
| Aluminum      | ppm         | <b>1</b>      | <br> |  |
| Chromium      | ppm         | <b>■&lt;1</b> | <br> |  |
| Molybdenum    | ppm         | 1             | <br> |  |
| Nickel        | ppm         | 0             | <br> |  |
| Titanium      | ppm         | <1            | <br> |  |
| Silver        | ppm         | 0             | <br> |  |
| Manganese     | ppm         | 2             | <br> |  |
| Vanadium      | ppm         | <1            | <br> |  |
| VOLVO         |             |               | <br> |  |
| ADDITIV       | IES         |               |      |  |
| Calcium       | ppm         | 2103          | <br> |  |
| Magnesium     | ppm         | 14            | <br> |  |
| Zinc          | ppm         | 849           | <br> |  |
| Phosphorus    | ppm         | 731           | <br> |  |
| Barium        | ppm         | 0             | <br> |  |
|               |             |               |      |  |

## Diagnosis

Oil and filter change at the time of sampling has been noted. No corrective action is recommended at this time. We recommend an early resample to monitor this condition.Clutch and/or bushing/bearing wear is indicated. There is no indication of any contamination in the fluid. The condition of the fluid is acceptable for the time in service.