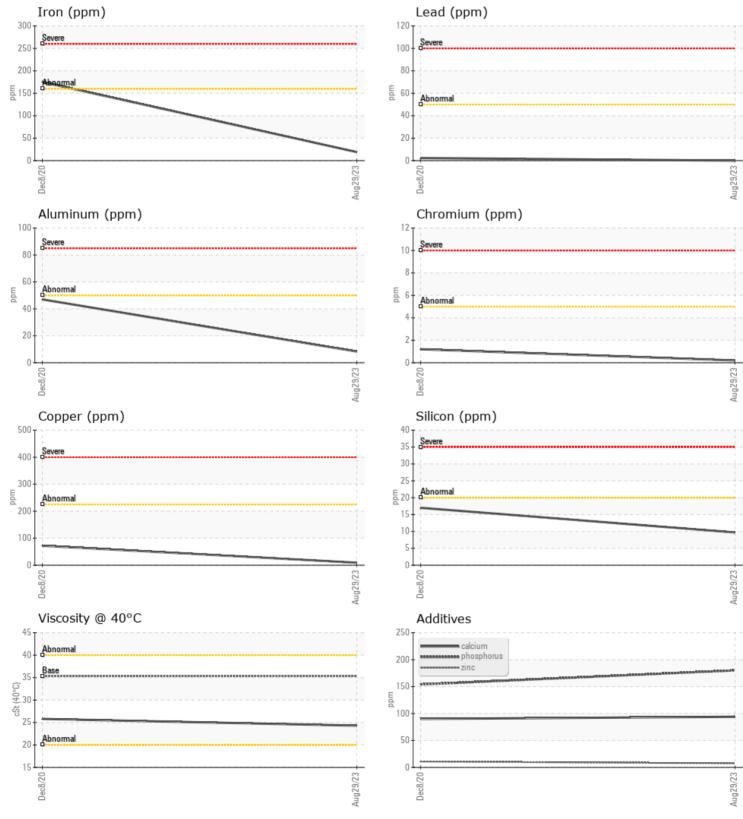

## SAMPLE INFORMATION

| Sample Number |          | VCP359649   | VCP280265   | <br> |
|---------------|----------|-------------|-------------|------|
| Sample Date   |          | 29 Aug 2023 | 08 Dec 2020 | <br> |
| Machine Hours |          | 6972        | 4260        | <br> |
| Oil Hours     |          | 400         | 0           | <br> |
| Oil Changed   |          | Not Changd  | Changed     | <br> |
| Sample Status |          | NORMAL      | ABNORMAL    | <br> |
|               |          |             |             |      |
| OIL CON       | DITION   |             |             |      |
| Visc @ 40°C   | cSt      | 24.3        | 25.8        | <br> |
| CONTAI        | MINATION |             |             |      |
| Silicon       | ppm      | 10          | 17          | <br> |
| Sodium        | ppm      | <b>4</b>    | 6           | <br> |
| Potassium     | ppm      | 3           | 9           | <br> |
| WEAR I        | METALS   |             |             |      |
| Iron          | ppm      | <b>1</b> 9  | <b>1</b> 75 | <br> |
| Copper        | ppm      | 9           | 72          | <br> |
| Lead          | ppm      | 0           | 2           | <br> |
| Tin           | ppm      | 2           | 7           | <br> |
| Aluminum      | ppm      | 8           | 47          | <br> |
| Chromium      | ppm      |             | 1           | <br> |
| Molybdenum    | ppm      | □<1         | <1          | <br> |
| Nickel        | ppm      | <b>1</b>    | 11          | <br> |
| Titanium      | ppm      | <1          | 0           | <br> |
| Silver        | ppm      | 0           | 0           | <br> |
| Manganese     | ppm      | ■ <1        | 8           | <br> |
| Vanadium      | ppm      | <1          | 0           | <br> |
| VOLVO         |          |             |             |      |
| V ADDITI      | VES      |             |             |      |
| Calcium       | ppm      | 94          | 90          | <br> |
| Magnesium     | ppm      | 5           | <1          | <br> |
| Zinc          | ppm      | 8           | 11          | <br> |
| Phosphorus    | ppm      | <b>180</b>  | 154         | <br> |
| Barium        | ppm      | 0           | 2           | <br> |
|               |          |             |             |      |