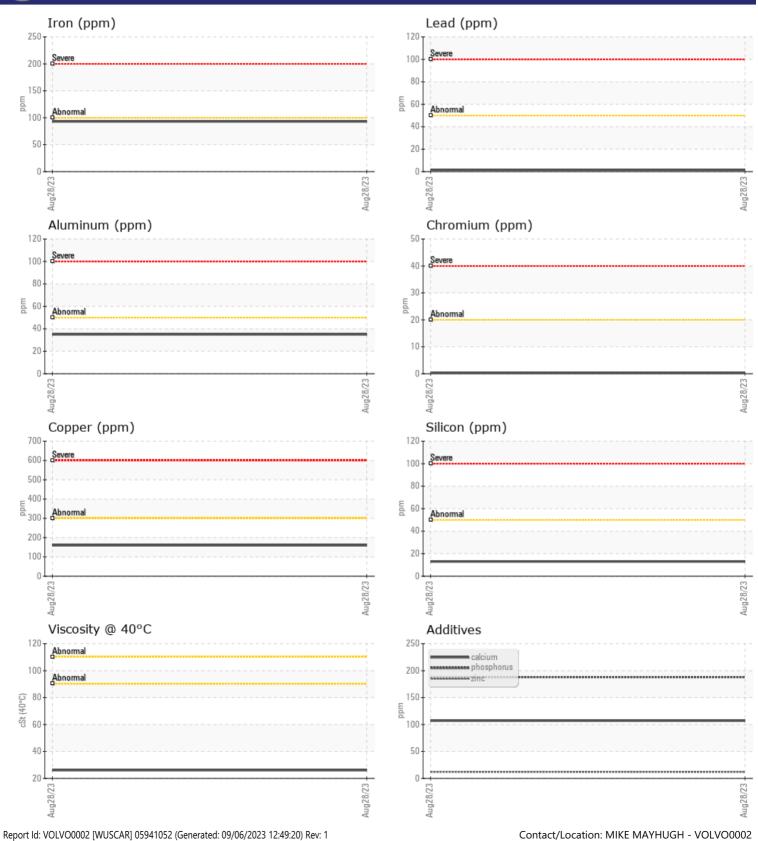

## SAMPLE INFORMATION VCP418752 Sample Number Sample Date 28 Aug 2023 Machine Hours 4016 Oil Hours 2000 Oil Changed Changed NORMAL Sample Status **OIL CONDITION** Visc @ 40°C cSt 26.1 CONTAMINATION Silicon ppm 13 Sodium 9 ppm Potassium **4** ppm WEAR METALS Iron ppm 93 Copper ppm 160 ppm Lead 2 Tin ppm 18 Aluminum ppm 35 Chromium ppm ■ <1 Molybdenum ppm <1 Nickel 28 ppm Titanium ppm <1 Silver 0 ppm Manganese 6 ppm Vanadium ppm <1 **ADDITIVES** 107 Calcium ppm Magnesium 4 ppm 12 Zinc ppm 188 Phosphorus ppm Barium 0 ppm

## Diagnosis

Resample at the next service interval to monitor.All component wear rates are normal. There is no indication of any contamination in the fluid. The condition of the fluid is acceptable for the time in service.

## **CONSTRUCTION EQUIPMENT**

GRAPHS

VOLVO

contact/L