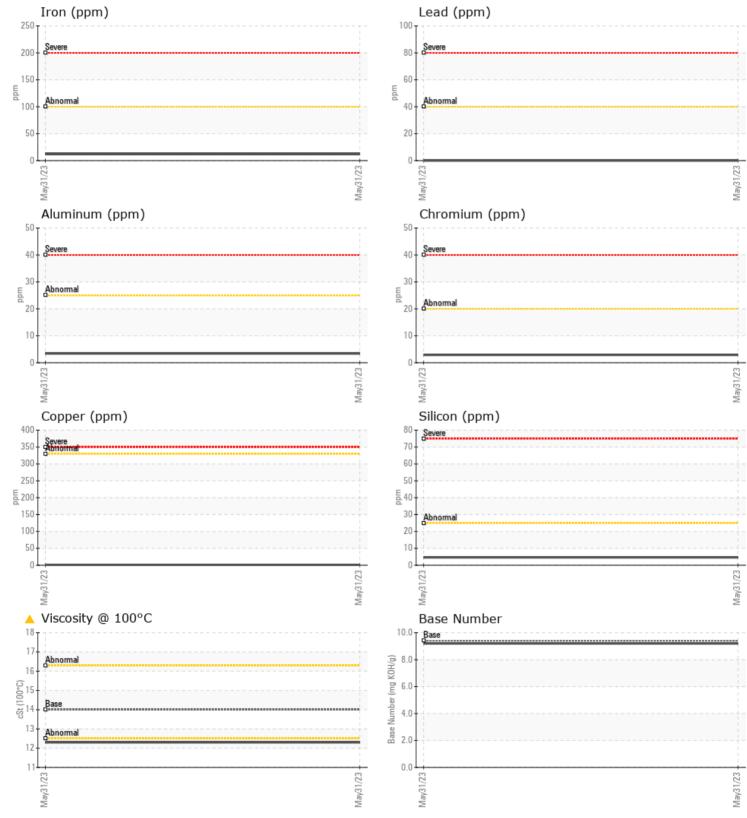

|                  | INFORMATION |               | <br> |  |
|------------------|-------------|---------------|------|--|
| Sample Number    | -           | VCP365892     | <br> |  |
| Sample Date      |             | 31 May 2023   | <br> |  |
| Machine Hours    |             | 9147          | <br> |  |
| Oil Hours        |             | 0             | <br> |  |
| Oil Changed      |             | Changed       | <br> |  |
| Sample Status    |             | ABNORMAL      | <br> |  |
|                  |             |               |      |  |
| OIL COND         | ITION       |               |      |  |
| Visc @ 100°C     | cSt         | <b>▲</b> 12.3 | <br> |  |
| Base Number (BN) | ) mg KOH/g  | 9.2           | <br> |  |
| Oxidation (PA)   | %           | 59            | <br> |  |
|                  |             |               |      |  |
| CONTAM           | INATION     |               |      |  |
| Soot %           | %           | 0.3           | <br> |  |
| Nitration (PA)   | %           | 83            | <br> |  |
| Sulfation (PA)   | %           | 50            | <br> |  |
| Glycol           | %           | NEG           | <br> |  |
| Fuel             | %           | <b>6</b> 5.0  | <br> |  |
| Silicon          | ppm         | 5             | <br> |  |
| Sodium           | ppm         | 2             | <br> |  |
| Potassium        | ppm         | <b>■</b> <1   | <br> |  |
|                  |             |               |      |  |
| WEAR M           | ETALS       |               |      |  |
| Iron             | ppm         | <b>1</b> 2    | <br> |  |
| Copper           | ppm         | ∎1            | <br> |  |
| Lead             | ppm         | 0             | <br> |  |
| Tin              | ppm         | <b>□</b> <1   | <br> |  |
| Aluminum         | ppm         | 3             | <br> |  |
| Chromium         | ppm         | 3             | <br> |  |
|                  |             |               |      |  |

## Diagnosis

The oil change at the time of sampling has been noted. We recommend an early resample to monitor this condition.All component wear rates are normal. There is a moderate amount of fuel present in the oil. Tests confirm the presence of fuel in the oil. The BN result indicates that there is suitable alkalinity remaining in the oil. Fuel is present in the oil and is lowering the viscosity. The oil is no longer serviceable due to the presence of contaminants.