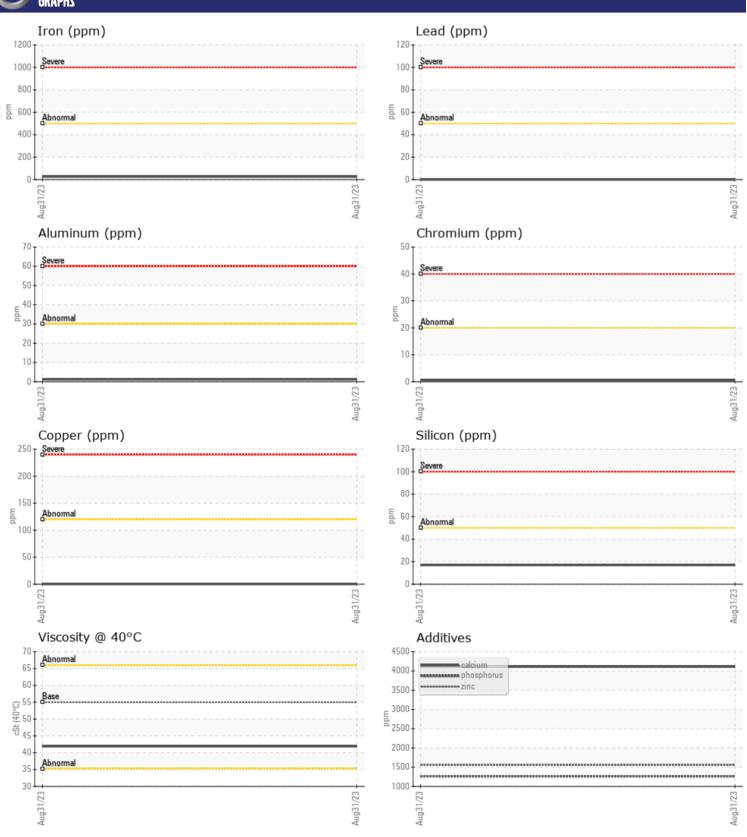

## CONSTRUCTION EQUIPMENT 19601 KOPPERS VOLVO L120H 632722 - FRONT AXLE

Sample No: VCP414951

Oil Type: VOLVO WB 102

Job No: 19601 KOPPERS

| VOLVO         | INFORMATION |               |      |  |
|---------------|-------------|---------------|------|--|
|               | INFORMATION |               |      |  |
| Sample Number |             | VCP414951     | <br> |  |
| Sample Date   |             | 31 Aug 2023   | <br> |  |
| Machine Hours |             | 5444          | <br> |  |
| Oil Hours     |             | 30            | <br> |  |
| Oil Changed   |             | Not Changd    | <br> |  |
| Sample Status |             | NORMAL        | <br> |  |
|               |             |               |      |  |
| OIL CON       | DITION      |               |      |  |
| Visc @ 40°C   | cSt         | <b>41.9</b>   | <br> |  |
|               |             |               |      |  |
| CONTAM        | IINATION    |               |      |  |
| Silicon       | ppm         | <b>17</b>     | <br> |  |
| Sodium        | ppm         | <b>1</b>      | <br> |  |
| Potassium     | ppm         | ■0            | <br> |  |
|               | ρρ          |               |      |  |
| VOLVO         |             |               |      |  |
| WEAR M        | IETALS      |               |      |  |
| Iron          | ppm         | <b>26</b>     | <br> |  |
| Copper        | ppm         | <b>□&lt;1</b> | <br> |  |
| Lead          | ppm         | <b>0</b>      | <br> |  |
| Tin           | ppm         | <b>■</b> 0    | <br> |  |
| Aluminum      | ppm         | <b>1</b>      | <br> |  |
| Chromium      | ppm         | <b>■&lt;1</b> | <br> |  |
| Molybdenum    | ppm         | <b>□</b> <1   | <br> |  |
| Nickel        | ppm         | <b>0</b>      | <br> |  |
| Titanium      | ppm         | <1            | <br> |  |
| Silver        | ppm         | 0             | <br> |  |
| Manganese     | ppm         | <b>■&lt;1</b> | <br> |  |
| Vanadium      | ppm         | <1            | <br> |  |
|               |             |               |      |  |
| ADDITIV       | ES          |               |      |  |
| Calcium       | ppm         | <b>4110</b>   | <br> |  |
| Magnesium     | ppm         | <b>27</b>     | <br> |  |
| Zinc          | ppm         | <b>1555</b>   | <br> |  |
| Phosphorus    | ppm         | <b>1263</b>   | <br> |  |
| Barium        | ppm         | <b>■</b> 0    | <br> |  |
| Boron         | ppm         | <b>173</b>    | <br> |  |
|               |             |               |      |  |

## Diagnosis

Resample at the next service interval to monitor. All component wear rates are normal. There is no indication of any contamination in the oil. The condition of the oil is acceptable for the time in service.