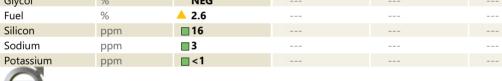

## SAMPLE INFORMATION VCP401367 Sample Number Sample Date 30 Aug 2023 Machine Hours 262 Oil Hours 262 Oil Changed Changed Sample Status MARGINAL **OIL CONDITION** Visc @ 100°C cSt 12.4 Base Number (BN) mg KOH/g 10.5 Oxidation (PA) 76 % CONTAMINATION % 0.1 Soot % Nitration (PA) % 49 Sulfation (PA) % 58 % NEG Glycol Fuel

| WEAR I     | METALS |            |      |  |
|------------|--------|------------|------|--|
| Iron       | ppm    | <b>10</b>  | <br> |  |
| Copper     | ppm    | 3          | <br> |  |
| Lead       | ppm    | 0          | <br> |  |
| Tin        | ppm    | <b></b> <1 | <br> |  |
| Aluminum   | ppm    | 2          | <br> |  |
| Chromium   | ppm    | <b></b> <1 | <br> |  |
| Molybdenum | ppm    | 45         | <br> |  |
| Nickel     | ppm    | 0          | <br> |  |
| Titanium   | ppm    | 0          | <br> |  |
| Silver     | ppm    | 0          | <br> |  |
| Manganese  | ppm    | <b></b> <1 | <br> |  |
| Vanadium   | ppm    | 0          | <br> |  |

Vanadium

| ADDIT      | IVES |             |      |  |
|------------|------|-------------|------|--|
| Calcium    | ppm  | <b>1771</b> | <br> |  |
| Magnesium  | ppm  | 587         | <br> |  |
| Zinc       | ppm  | <b>1199</b> | <br> |  |
| Phosphorus | ppm  | 966         | <br> |  |
| Barium     | ppm  | 0           | <br> |  |
| Boron      | ppm  | <b>68</b>   | <br> |  |
| DOION      | 221  |             |      |  |