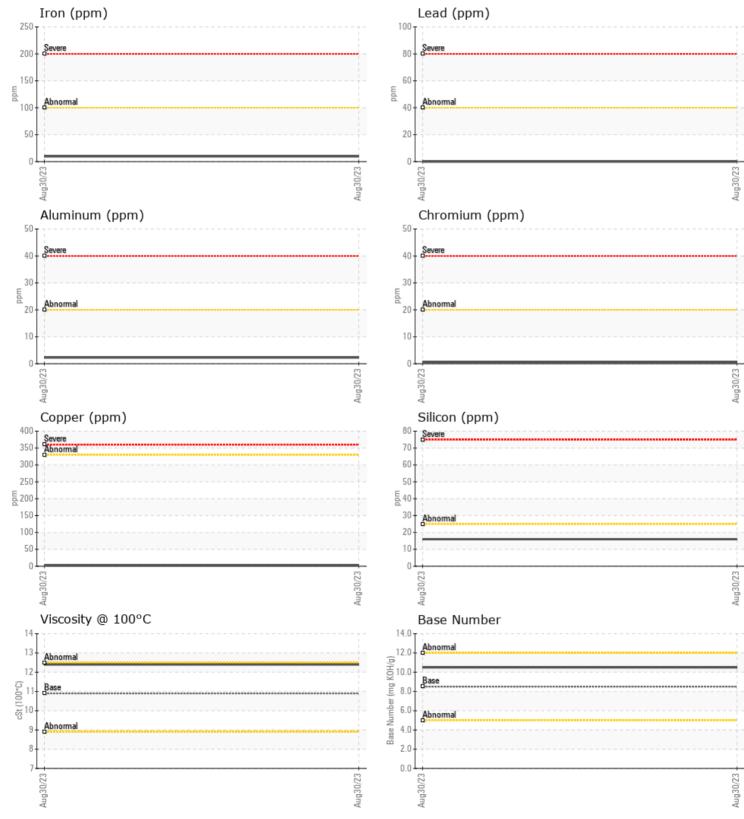

## SAMPLE INFORMATION VCP401367 Sample Number Sample Date 30 Aug 2023 Machine Hours 262 Oil Hours 262 Oil Changed Changed Sample Status MARGINAL **OIL CONDITION** Visc @ 100°C cSt 12.4 Base Number (BN) mg KOH/g 10.5 Oxidation (PA) 76 % CONTAMINATION % 0.1 Soot % Nitration (PA) % 49 Sulfation (PA) % 58 % NEG Glycol Fuel

| WEAR I     | METALS |            |      |  |
|------------|--------|------------|------|--|
| Iron       | ppm    | <b>10</b>  | <br> |  |
| Copper     | ppm    | 3          | <br> |  |
| Lead       | ppm    | 0          | <br> |  |
| Tin        | ppm    | <b></b> <1 | <br> |  |
| Aluminum   | ppm    | 2          | <br> |  |
| Chromium   | ppm    | <b></b> <1 | <br> |  |
| Molybdenum | ppm    | 45         | <br> |  |
| Nickel     | ppm    | 0          | <br> |  |
| Titanium   | ppm    | 0          | <br> |  |
| Silver     | ppm    | 0          | <br> |  |
| Manganese  | ppm    | <b></b> <1 | <br> |  |
| Vanadium   | ppm    | 0          | <br> |  |

## Diagnosis

The oil change at the time of sampling has been noted. Resample at the next service interval to monitor. No other corrective action is recommended at this time. The fluid was not specified, however, a fluid match indicates that this fluid is (GENERIC) DIESEL ENGINE OIL SAE 30. Please confirm. Metal levels are typical for a components first oil change. Light fuel dilution occurring. No other contaminants were detected in the oil. The BN result indicates that there is suitable alkalinity remaining in the oil. The condition of the oil is suitable for further service.