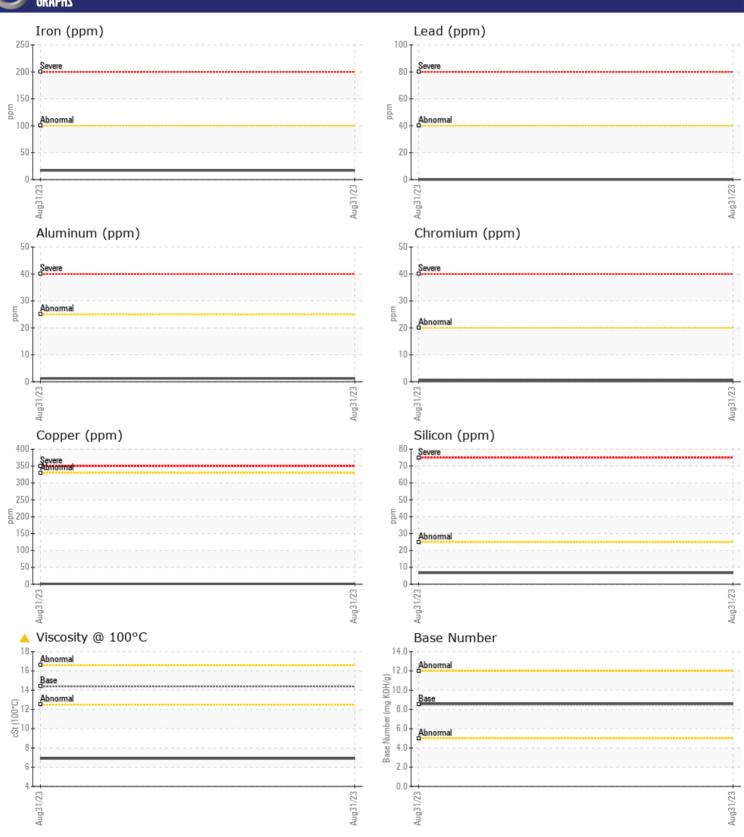

**Sample No:** VCP420016

Oil Type: **DIESEL ENGINE OIL SAE 15W40** 

Job No: **GOLF RENTAL** 

| VOLVO            |            |              |      |  |
|------------------|------------|--------------|------|--|
| SAMPLE II        | NFORMATION |              |      |  |
| Sample Number    | •          | VCP420016    | <br> |  |
| Sample Date      |            | 31 Aug 2023  | <br> |  |
| Machine Hours    |            | 0            | <br> |  |
| Oil Hours        |            | 0            | <br> |  |
| Oil Changed      |            | N/A          | <br> |  |
| Sample Status    |            | SEVERE       | <br> |  |
|                  |            |              |      |  |
| OIL CONDI        | TION       |              |      |  |
| Visc @ 100°C     | cSt        | <b>△</b> 6.9 | <br> |  |
| Base Number (BN) | mg KOH/g   | ■8.6         | <br> |  |
| Oxidation (PA)   | %          | 67           | <br> |  |
| CONTAMI          | NATION     |              |      |  |
| Soot %           | %          | ■ 0.2        | <br> |  |
| Nitration (PA)   | %          | 65           | <br> |  |
| Sulfation (PA)   | %          | 53           | <br> |  |
| Glycol           | %          | NEG          | <br> |  |
| Fuel             | %          | <b>38.4</b>  | <br> |  |
| Silicon          | ppm        | <b>□</b> 7   | <br> |  |
| Sodium           | ppm        | ■3           | <br> |  |
| Potassium        | ppm        | <b>■</b> <1  | <br> |  |
| VOLVO            |            |              |      |  |
| WEAR ME          | TALS       |              |      |  |
| Iron             | ppm        | <b>17</b>    | <br> |  |
| Copper           | ppm        | <b>■</b> <1  | <br> |  |
| Lead             | ppm        | <b>■</b> 0   | <br> |  |
| Tin              | ppm        | <b>■</b> 0   | <br> |  |
| Aluminum         | ppm        | <b>1</b>     | <br> |  |
| Chromium         | ppm        | <b>■</b> <1  | <br> |  |
| Molybdenum       | ppm        | ■29          | <br> |  |
| Nickel           | ppm        | <b>■</b> 0   | <br> |  |
| Titanium         | ppm        | <b>■</b> <1  | <br> |  |
| Silver           | ppm        | ■0           | <br> |  |
| Manganese        | ppm        | <b>-</b> <1  | <br> |  |
| Vanadium         | ppm        | 0            | <br> |  |
| VOLVO            | ·          |              |      |  |
| ADDITIVE         | .7         |              |      |  |
| Calcium          | ppm        | <b>1160</b>  | <br> |  |
| Magnesium        | ppm        | ■385         | <br> |  |
| Zinc             | ppm        | <b>792</b>   | <br> |  |
| Phosphorus       | ppm        | <b>649</b>   | <br> |  |
| Barium           | ppm        | <b>0</b>     | <br> |  |
| Boron            | ppm        | <b>■38</b>   | <br> |  |

## GRAPHS