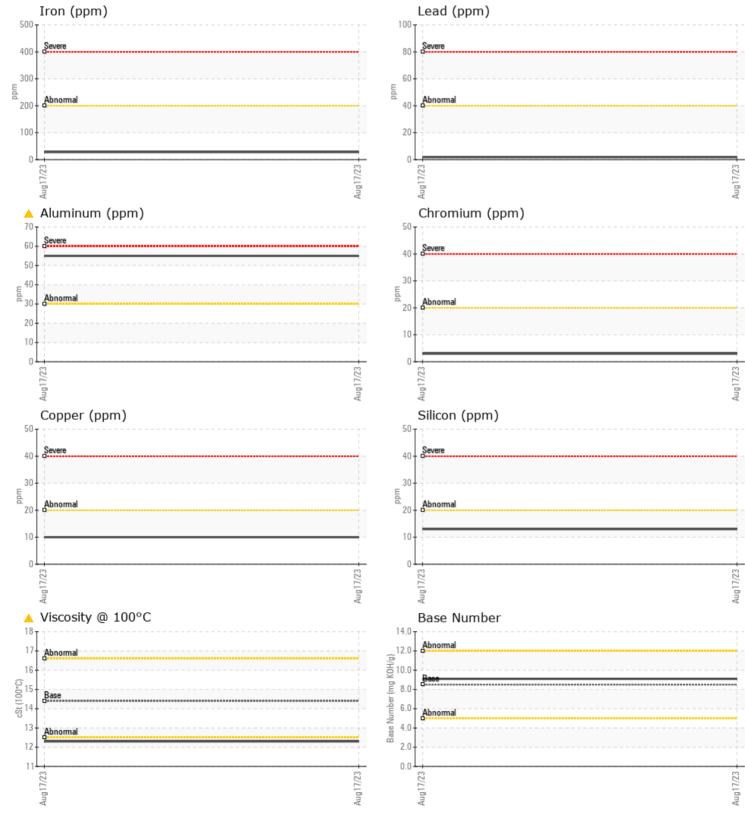

## Diagnosis

Oil and filter change at the time of sampling has been noted. No corrective action is recommended at this time. Resample at the next service interval to monitor.The aluminum level is abnormal. All other component wear rates are normal. Fuel content negligible. No other contaminants were detected in the oil. The oil viscosity is lower than normal. The BN result indicates that there is suitable alkalinity remaining in the oil. Confirm oil type.