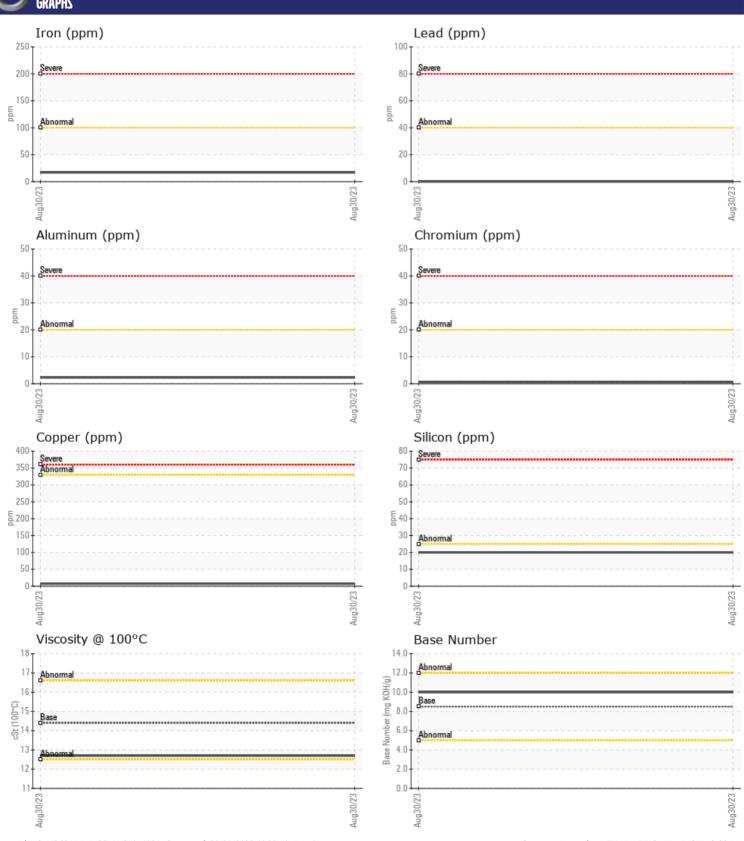

## CONSTRUCTION EQUIPMENT

X47518 TADANO GR800XL RA 1087 - DIESEL ENGINE

Sample No: VCP415871

Oil Type: DIESEL ENGINE OIL SAE 15W40

**Job No:** X47518

| Sample Number    | -         | VCP415871     | <br> |  |
|------------------|-----------|---------------|------|--|
| Sample Date      |           | 30 Aug 2023   | <br> |  |
| Machine Hours    |           | 939           | <br> |  |
| Oil Hours        |           | 0             | <br> |  |
| Oil Changed      |           | N/A           | <br> |  |
| Sample Status    |           | NORMAL        | <br> |  |
|                  |           |               |      |  |
| OIT CONDI.       | LIUN      |               |      |  |
|                  | _         |               |      |  |
| Visc @ 100°C     | cSt       | <b>12.7</b>   | <br> |  |
| Base Number (BN) |           | <b>10.0</b>   | <br> |  |
| Oxidation (PA)   | %         | 83            | <br> |  |
| VOLVO            |           |               |      |  |
| CONTAMIN         | IATION    |               |      |  |
| Soot %           | %         | <b>0.2</b>    | <br> |  |
| Nitration (PA)   | %         | 71            | <br> |  |
| Sulfation (PA)   | %         | 62            | <br> |  |
| Glycol           | %         | NEG           | <br> |  |
| Fuel             | %         | <1.0          | <br> |  |
| Silicon          | ppm       | <b>20</b>     | <br> |  |
| Sodium           | ppm       | <b>1</b> 4    | <br> |  |
| Potassium        | ppm       | <u> </u>      | <br> |  |
|                  | la la con |               |      |  |
| VOLVO            | FALC      |               |      |  |
| WEAR ME          | IAL2      |               |      |  |
| Iron             | ppm       | <b>17</b>     | <br> |  |
| Copper           | ppm       | <b>■7</b>     | <br> |  |
| Lead             | ppm       | ■0            | <br> |  |
| Tin              | ppm       | <b>■&lt;1</b> | <br> |  |
| Aluminum         | ppm       | ■2            | <br> |  |
| Chromium         | ppm       | <b>■&lt;1</b> | <br> |  |
| Molybdenum       | ppm       | <b>43</b>     | <br> |  |
| Nickel           | ppm       | <b>■</b> 0    | <br> |  |
| Titanium         | ppm       | <b>■</b> 0    | <br> |  |
| Silver           | ppm       | <b>■</b> 0    | <br> |  |
| Manganese        | ppm       | <b>1</b>      | <br> |  |
| Vanadium         | ppm       | 0             | <br> |  |

## Diagnosis

Resample at the next service interval to monitor. Metal levels are typical for a new component breaking in. There is no indication of any contamination in the oil. The BN result indicates that there is suitable alkalinity remaining in the oil. The condition of the oil is suitable for further service.