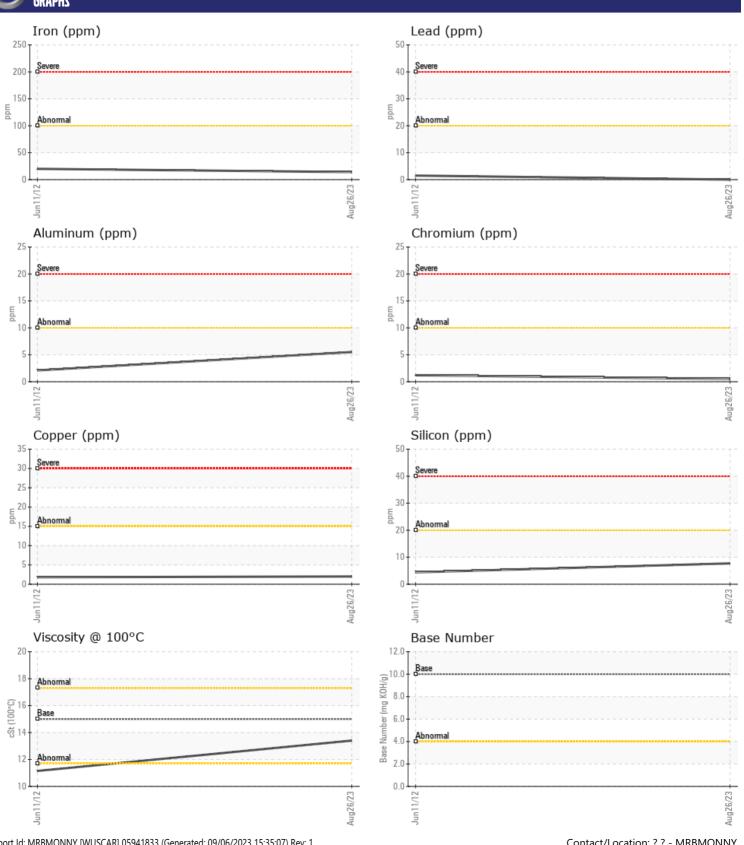

| OIL CONDIT       | CSt      |             |            |  |  |
|------------------|----------|-------------|------------|--|--|
| Visc @ 100°C     | cSt      | <b>13.4</b> | 11.15      |  |  |
| Base Number (BN) | mg KOH/g | <b>10.6</b> |            |  |  |
| Oxidation (PA)   | %        | 81          | <b>4</b> 4 |  |  |

| CONTAN         | MINATION |               |            |      |
|----------------|----------|---------------|------------|------|
| Soot %         | %        | 1.2           | □0.8       | <br> |
| Nitration (PA) | %        | 67            | <b>5</b> 0 | <br> |
| Sulfation (PA) | %        | 65            | <b>5</b> 0 | <br> |
| Glycol         | %        | NEG           | NEG        | <br> |
| Fuel           | %        | <1.0          | <1.0       | <br> |
| Silicon        | ppm      | ■8            | <b>4</b>   | <br> |
| Sodium         | ppm      | <b>4</b>      | ■34        | <br> |
| Potassium      | ppm      | <b>■&lt;1</b> | _2         | <br> |

| WEAR       | METALS |               |             |      |
|------------|--------|---------------|-------------|------|
| Iron       | ppm    | <b>14</b>     | ■20         | <br> |
| Copper     | ppm    | <b>■</b> 2    | <b>2</b>    | <br> |
| Lead       | ppm    | <b>0</b>      | <b>2</b>    | <br> |
| Tin        | ppm    | <b>■</b> <1   | <b>-</b> <1 | <br> |
| Aluminum   | ppm    | <b>6</b>      | <b>2</b>    | <br> |
| Chromium   | ppm    | <b>■&lt;1</b> | <b>1</b>    | <br> |
| Molybdenum | ppm    | <b>43</b>     | <b>40</b>   | <br> |
| Nickel     | ppm    | <b>■</b> 3    | <b>-</b> <1 | <br> |
| Titanium   | ppm    | 0             | <b>2</b>    | <br> |
| Silver     | ppm    | <b>■</b> 0    | 0           | <br> |
| Manganese  | ppm    | <b>■&lt;1</b> | <b></b> <1  | <br> |
| Vanadium   | ppm    | 0             | 0           | <br> |