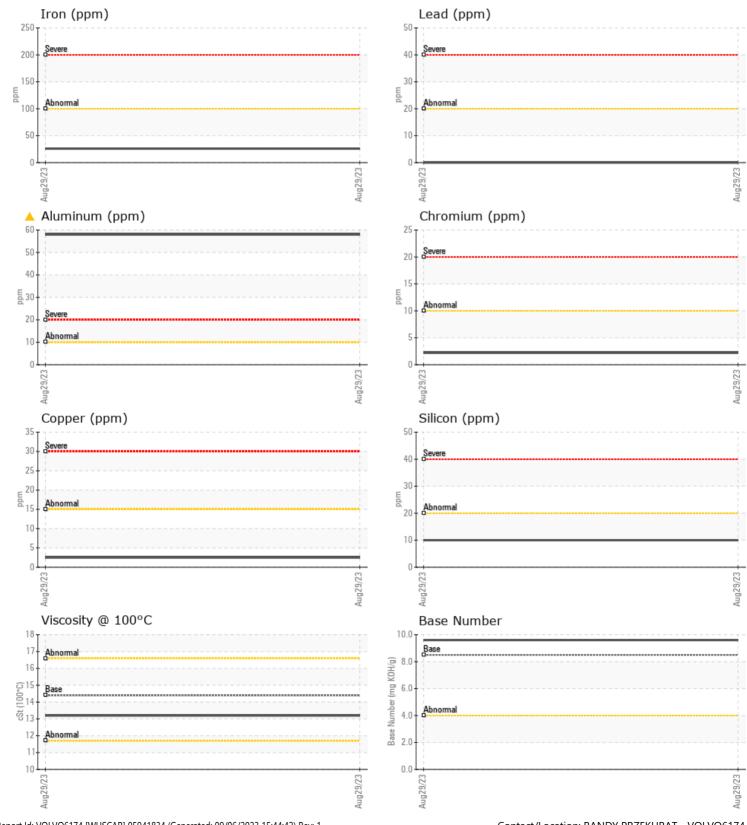

## Diagnosis

Oil and filter change at the time of sampling has been noted. No corrective action is recommended at this time. Resample at the next service interval to monitor.The aluminum level is abnormal. All other component wear rates are normal. There is no indication of any contamination in the oil. The BN result indicates that there is suitable alkalinity remaining in the oil. The condition of the oil is suitable for further service.

Potassium

ppm

ppm

**4** 

**||** < 1

Sodium

| WEAR N     | METALS |             |      |  |
|------------|--------|-------------|------|--|
| Iron       | ppm    | 26          | <br> |  |
| Copper     | ppm    | 2           | <br> |  |
| Lead       | ppm    | 0           | <br> |  |
| Tin        | ppm    | □<1         | <br> |  |
| Aluminum   | ppm    | <b>6</b> 58 | <br> |  |
| Chromium   | ppm    | 2           | <br> |  |
| Molybdenum | ppm    | 52          | <br> |  |
| Nickel     | ppm    | 0           | <br> |  |
| Titanium   | ppm    | <b></b> <1  | <br> |  |
| Silver     | ppm    | 0           | <br> |  |
| Manganese  | ppm    | □<1         | <br> |  |
| Vanadium   | ppm    | 0           | <br> |  |

| ADDITIVES  |     |             |  |  |  |  |  |
|------------|-----|-------------|--|--|--|--|--|
| Calcium    | ppm | <b>1896</b> |  |  |  |  |  |
| Magnesium  | ppm | 553         |  |  |  |  |  |
| Zinc       | ppm | 1237        |  |  |  |  |  |
| Phosphorus | ppm | 999         |  |  |  |  |  |
| Barium     | ppm | 0           |  |  |  |  |  |
| Boron      | ppm | <b>46</b>   |  |  |  |  |  |

## CONSTRUCTION EQUIPMENT SW1022953 RENTAL VOLVOL110H 631554 - DIESEL ENGINE

Sample No: VCP414445 Oil Type: DIESEL ENGIN

VOI N

DIESEL ENGINE OIL SAE 15W40 SW1022953 RENTAL

Job No:

|                  | NFORMATION |             |      |      |
|------------------|------------|-------------|------|------|
| Sample Number    |            | VCP414445   | <br> | <br> |
| Sample Date      |            | 29 Aug 2023 | <br> |      |
| Machine Hours    |            | 6923        | <br> |      |
| Oil Hours        |            | 0           | <br> |      |
| Oil Changed      |            | Changed     | <br> |      |
| Sample Status    |            | ABNORMAL    | <br> |      |
|                  |            |             |      |      |
| OIL CONDI        | TION       |             |      |      |
| Visc @ 100°C     | cSt        | <b>13.2</b> | <br> |      |
| Base Number (BN) | mg KOH/g   | 9.6         | <br> |      |
| Oxidation (PA)   | %          | 79          | <br> |      |
|                  |            |             |      |      |
| CONTAMIN         | NATION     |             |      |      |
| Soot %           | %          | 0.6         | <br> |      |
| Nitration (PA)   | %          | 73          | <br> |      |
| Sulfation (PA)   | %          | 60          | <br> |      |
| Glycol           | %          | NEG         | <br> |      |
| Fuel             | %          | <1.0        | <br> |      |
| Silicon          | ppm        | <b>10</b>   | <br> |      |