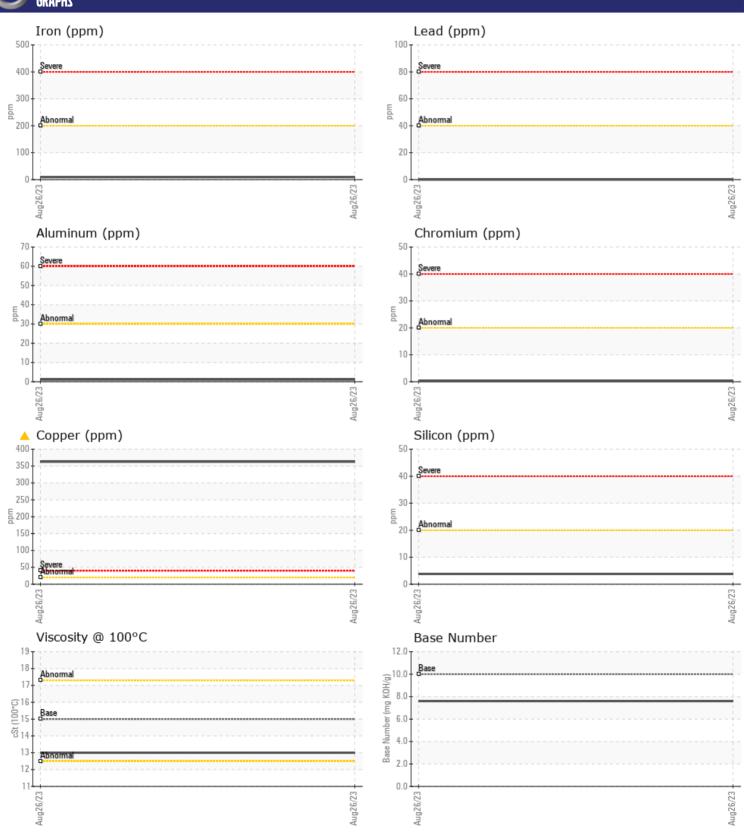

Sample No: VCP418650

Oil Type: VOLVO ULTRA DIESEL ENGINE OIL 15W40 VDS-3

**Job No:** SPM594637 PALM BCH A

| VOLVO              | JEODMATION |               |      |  |
|--------------------|------------|---------------|------|--|
|                    | FORMATION  |               |      |  |
| Sample Number      |            | VCP418650     | <br> |  |
| Sample Date        |            | 26 Aug 2023   | <br> |  |
| Machine Hours      |            | 1846          | <br> |  |
| Oil Hours          |            | 0             | <br> |  |
| Oil Changed        |            | Changed       | <br> |  |
| Sample Status      |            | ABNORMAL      | <br> |  |
|                    |            |               |      |  |
| OIL CONDI          | TION       |               |      |  |
| Visc @ 100°C       | cSt        | <b>13.0</b>   | <br> |  |
| Base Number (BN)   | mg KOH/g   | <b>7.6</b>    | <br> |  |
| Oxidation (PA)     | %          | 61            | <br> |  |
|                    |            |               |      |  |
| VOLVO              | IATION     |               |      |  |
| CONTAMIN           | _          |               |      |  |
| Soot %             | %          | ■ 0.3         | <br> |  |
| Nitration (PA)     | %          | 69            | <br> |  |
| Sulfation (PA)     | %          | 57            | <br> |  |
| Glycol             | %          | NEG           | <br> |  |
| Fuel               | %          | <1.0          | <br> |  |
| Silicon            | ppm        | <b>4</b>      | <br> |  |
| Sodium             | ppm        | <b>2</b>      | <br> |  |
| Potassium          | ppm        | <b>■</b> <1   | <br> |  |
|                    |            |               |      |  |
| WEAR MET           | ZIAT       |               |      |  |
| Iron               | -          | <b>9</b>      | <br> |  |
|                    | ppm        | ▲ 363         | <br> |  |
| Copper<br>Lead     | ppm        | ■0            | <br> |  |
| Tin                | ppm        | <b>■</b> <1   | <br> |  |
| Aluminum           | ppm        | <b>1</b>      | <br> |  |
| Chromium           | ppm        |               |      |  |
|                    | ppm        | <b>■&lt;1</b> | <br> |  |
| Molybdenum         | ppm        | <b>■</b> 64   |      |  |
| Nickel<br>Titanium | ppm        | 0             | <br> |  |
| Silver             | ppm        | 0             | <br> |  |
|                    | ppm        | <b>0</b>      | <br> |  |
| Manganese          | ppm        | <b>■</b> <1   | <br> |  |
| Vanadium           | ppm        | 0             | <br> |  |
| VOLVO              | _          |               |      |  |
| ADDITIVES          | <u>Z</u>   |               |      |  |
| Calcium            | ppm        | <b>1148</b>   | <br> |  |
| Magnesium          | ppm        | <b>1039</b>   | <br> |  |
| Zinc               | ppm        | <b>1340</b>   | <br> |  |
| Phosphorus         | ppm        | <b>1072</b>   | <br> |  |
| Barium             | ppm        | <b>■</b> 0    | <br> |  |
| Boron              | ppm        | <b>■</b> 0    | <br> |  |
|                    |            |               |      |  |

## Diagnosis

Oil and filter change at the time of sampling has been noted. No corrective action is recommended at this time. Resample at the next service interval to monitor. The copper level is abnormal. In the absence of other significant wear metals, suspect copper due to sources other than wear (i.e. cooling core). All other component wear rates are normal. There is no indication of any contamination in the oil. The BN result indicates that there is suitable alkalinity remaining in the oil. The condition of the oil is acceptable for the time in service.

## GRAPHS