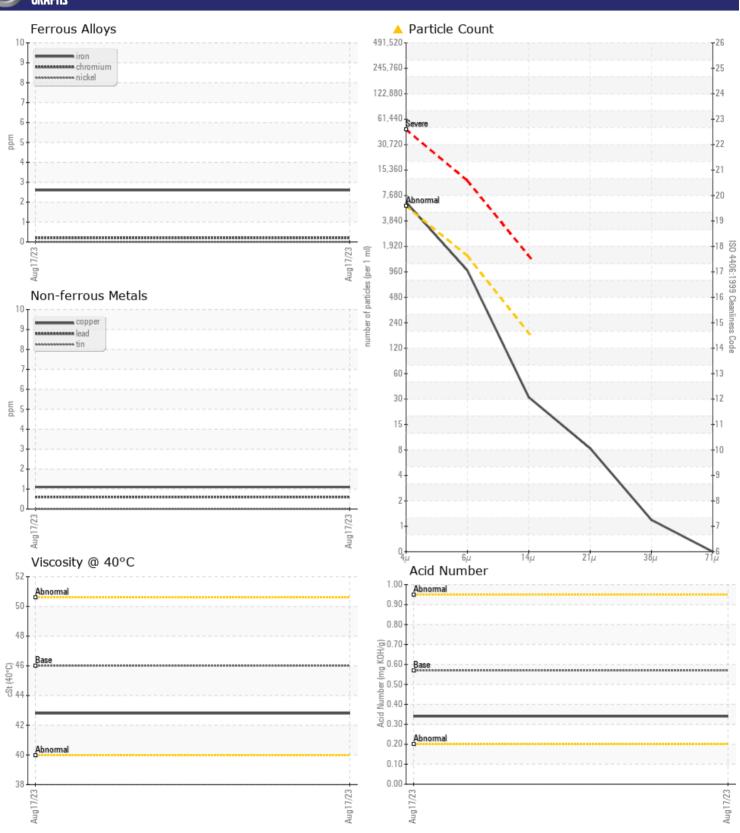

| OIL CONDI        | TION     |             |      |  |
|------------------|----------|-------------|------|--|
| Visc @ 40°C      | cSt      | <b>42.8</b> | <br> |  |
| Acid Number (AN) | mg KOH/g | ■ 0.34      | <br> |  |
|                  |          |             |      |  |

| CONT            | TAMINATION |               |      |  |
|-----------------|------------|---------------|------|--|
| Particles >4µn  | n          | <u> </u>      | <br> |  |
| Particles > 6µm | n          | ■875          | <br> |  |
| Particles >14µ  | m          | <b>28</b>     | <br> |  |
| ISO 4406:1999   | ) (c)      | 20/17/12      | <br> |  |
| Silicon         | ppm        | <b>■3</b>     | <br> |  |
| Sodium          | ppm        | ■0            | <br> |  |
| Potassium       | ppm        | <b>■&lt;1</b> | <br> |  |

| WEAR       | METALS |             |      |  |
|------------|--------|-------------|------|--|
| Iron       | ppm    | ■3          | <br> |  |
| Copper     | ppm    | <b>1</b>    | <br> |  |
| Lead       | ppm    | <b>■</b> <1 | <br> |  |
| Tin        | ppm    | <b>■</b> 0  | <br> |  |
| Aluminum   | ppm    | <b>0</b>    | <br> |  |
| Chromium   | ppm    | <b>■</b> <1 | <br> |  |
| Molybdenum | ppm    | <b>■</b> <1 | <br> |  |
| Nickel     | ppm    | <b>■</b> 0  | <br> |  |
| Titanium   | ppm    | 0           | <br> |  |
| Silver     | ppm    | 0           | <br> |  |
| Manganese  | ppm    | <b>0</b>    | <br> |  |
| Vanadium   | ppm    | 0           | <br> |  |
|            |        |             |      |  |

## Diagnosis

We recommend you service the filters on this component. Resample at the next service interval to monitor.All component wear rates are normal. There is a light amount of silt (particulates < 14 microns in size) present in the oil. The AN level is acceptable for this fluid. The condition of the oil is suitable for further service.