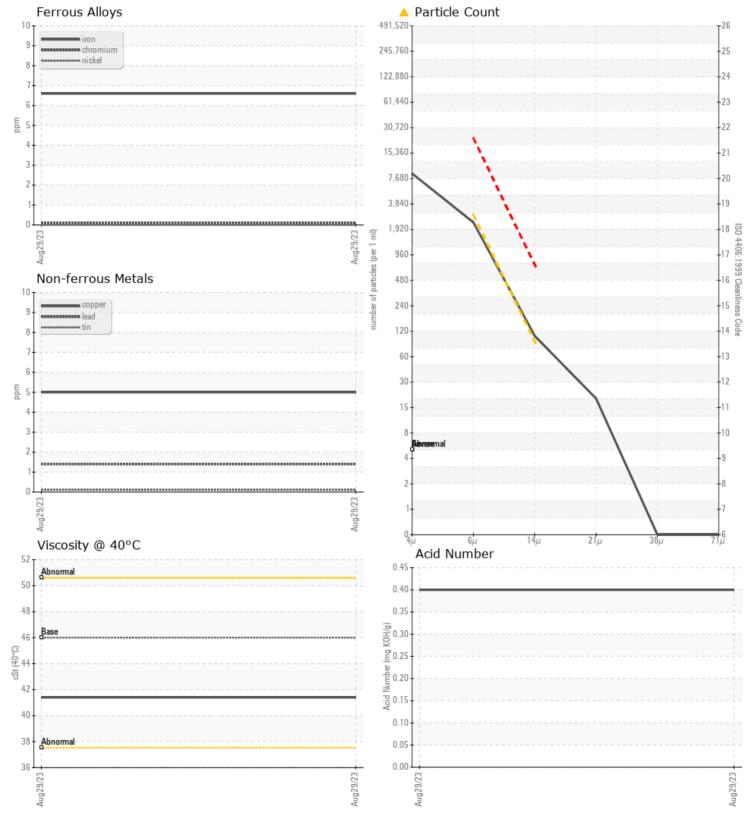

## Diagnosis

The filter change at the time of sampling has been noted. Resample at the next service interval to monitor.All component wear rates are normal. There is a light amount of silt (particulates < 14 microns in size) present in the oil. The AN level is acceptable for this fluid. The condition of the oil is suitable for further service.

## **CONSTRUCTION EQUIPMENT**

GRAPHS

VOLVO

Report Id: VOLVO2990 [WUSCAR] 05942092 (Generated: 09/06/2023 11:37:59) Rev: 1

Contact/Location: PAUL CONZ - VOLVO2990