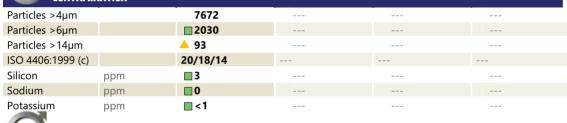

| Sample Number    | -        | VCP435345   | <br> |  |
|------------------|----------|-------------|------|--|
| Sample Date      |          | 29 Aug 2023 | <br> |  |
| Machine Hours    |          | 2010        | <br> |  |
| Oil Hours        |          | 0           | <br> |  |
| Oil Changed      |          | Changed     | <br> |  |
| Sample Status    |          | ATTENTION   | <br> |  |
|                  |          |             |      |  |
| OIL CONDIT       | LION     |             |      |  |
| Visc @ 40°C      | cSt      | <b>41.4</b> | <br> |  |
| Acid Number (AN) | mg KOH/g | 0.40        | <br> |  |
|                  | -        |             |      |  |

## Diagnosis

The filter change at the time of sampling has been noted. Resample at the next service interval to monitor.All component wear rates are normal. There is a light amount of silt (particulates < 14 microns in size) present in the oil. The AN level is acceptable for this fluid. The condition of the oil is suitable for further service.