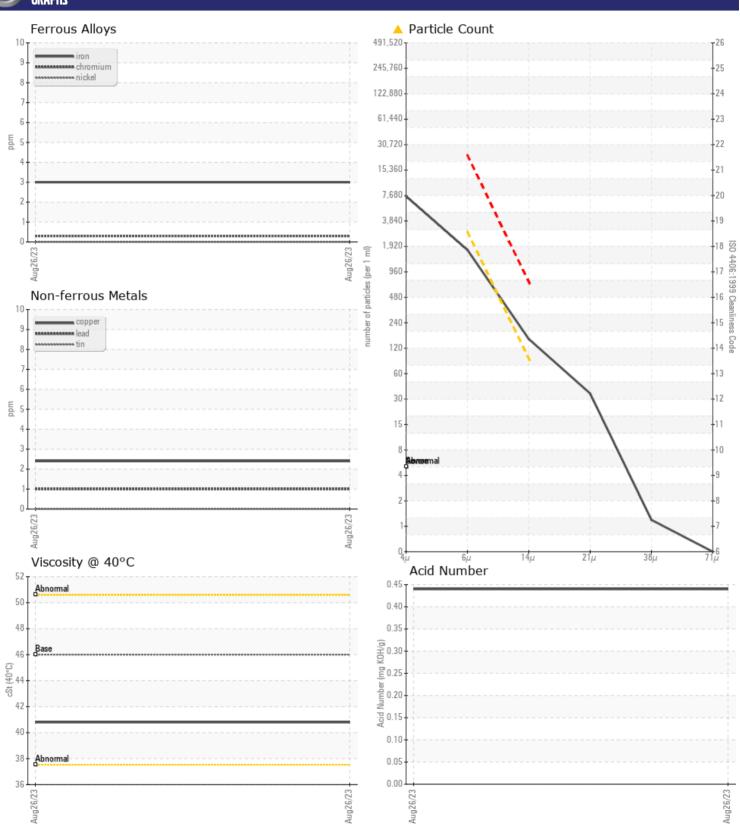

| CONTAI           | MINATION   |             |      |  |
|------------------|------------|-------------|------|--|
| Particles >4µm   |            | 6561        | <br> |  |
| Particles >6µm   |            | <b>1529</b> | <br> |  |
| Particles > 14µm |            | <b>136</b>  | <br> |  |
| ISO 4406:1999 (d | <b>c</b> ) | 20/18/14    | <br> |  |
| Silicon          | ppm        | <b>2</b>    | <br> |  |
| Sodium           | ppm        | ■0          | <br> |  |
| Potassium        | maa        | <b></b> <1  | <br> |  |

## Diagnosis

We recommend you service the filters on this component. Resample at the next service interval to monitor.All component wear rates are normal. There is a light amount of silt (particulates < 14 microns in size) present in the oil. The AN level is acceptable for this fluid. The condition of the oil is suitable for further service.