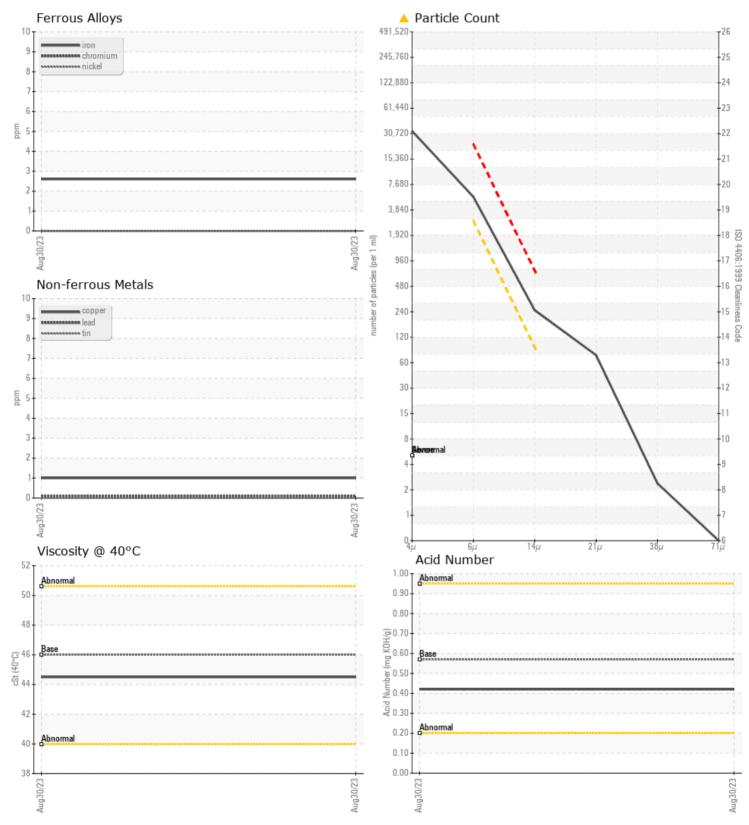

## Diagnosis

The oil change at the time of sampling has been noted. We recommend an early resample to monitor this condition.All component wear rates are normal. There is a moderate amount of particulates (2 to 100 microns in size) present in the oil. The AN level is acceptable for this fluid. The oil is still serviceable provided that the contaminant(s) can be reduced to acceptable levels.

## GRAPHS

VOLVO

Contact/Location: KYLE RATLIFFE - VOLVO8882