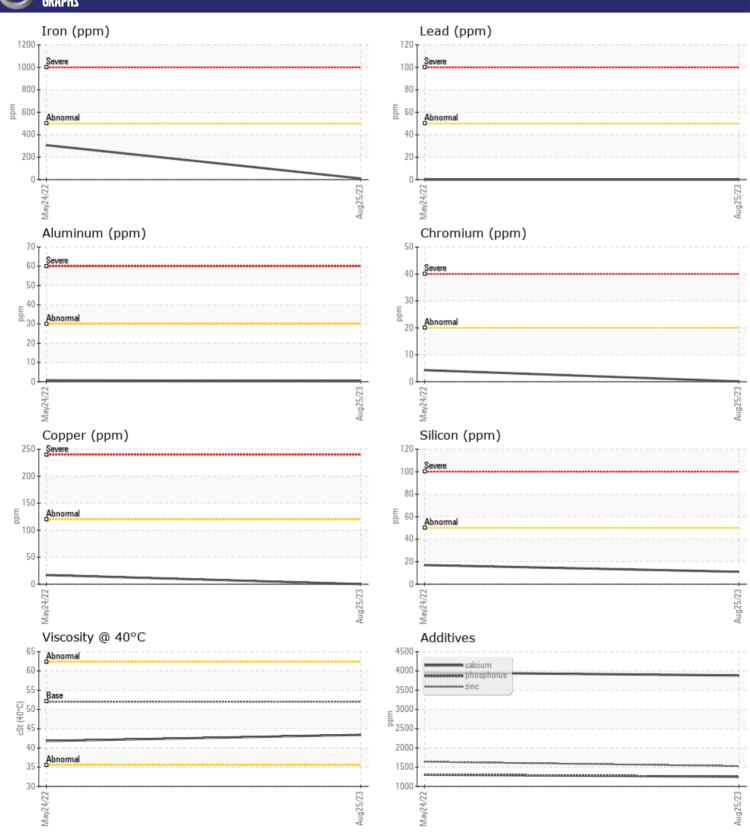

# CONSTRUCTION EQUIPMENT SPM593813 VOLVO L90E 28002 - REAR AXLE

Sample No: VCP415171

Oil Type: VOLVO WET BRAKE TRANSAXLE OIL

**Job No:** SPM593813

| CAMDIE               | INFORMATION |               |             |      |
|----------------------|-------------|---------------|-------------|------|
|                      | INFURMATION |               |             | _    |
| Sample Number        |             | VCP415171     | VCP377922   | <br> |
| Sample Date          |             | 25 Aug 2023   | 24 May 2022 | <br> |
| Machine Hours        |             | 22201         | 20455       | <br> |
| Oil Hours            |             | 0             | 0           | <br> |
| Oil Changed          |             | Changed       | Not Changd  | <br> |
| Sample Status        |             | NORMAL        | NORMAL      | <br> |
|                      |             |               |             |      |
| OIL CONE             | DITION      |               |             |      |
| Visc @ 40°C          | cSt         | <b>= 42.4</b> | m 41.0      | <br> |
|                      | CSL         | <b>43.4</b>   | <b>41.8</b> | <br> |
| VOLVO                |             |               |             |      |
| CONTAM               | INATION     |               |             |      |
| Silicon              | ppm         | <b>11</b>     | <b>1</b> 7  | <br> |
| Sodium               | ppm         | <u>5</u>      | 0           | <br> |
| Potassium            | ppm         | <b>0</b>      | 2           | <br> |
|                      |             |               |             |      |
| VOLVO WEAD M         | ETALC       |               |             |      |
| WEAR M               | F14F7       |               |             |      |
| Iron                 | ppm         | <b>10</b>     | ■307        | <br> |
| Copper               | ppm         | <b>■</b> <1   | <b>1</b> 7  | <br> |
| Lead                 | ppm         | ■0            | □0          | <br> |
| Tin                  | ppm         | <b>■</b> <1   | 2           | <br> |
| Aluminum             | ppm         | <b></b>       | <b>-</b> <1 | <br> |
| Chromium             | ppm         | <b>■</b> <1   | <b>4</b>    | <br> |
| Molybdenum           | ppm         | ■0            | <b>-</b> <1 | <br> |
| Nickel               | ppm         | <b>■</b> 0    | <b>0</b>    | <br> |
| Titanium             | ppm         | <1            | 0           | <br> |
| Silver               | ppm         | 0             | 0           | <br> |
| Manganese            | ppm         | <b>■</b> <1   | □4          | <br> |
| Vanadium             | ppm         | <1            | 0           | <br> |
| VOLVO                |             |               |             | <br> |
| ADDITIV              | ES          |               |             |      |
| Calcium              |             | □ 3883        | □3960       | <br> |
| Magnesium            | ppm         | 10            | 17          | <br> |
| Zinc                 | ppm         | 1527          | 1640        | <br> |
|                      | ppm         | _             |             |      |
| Phosphorus<br>Barium | ppm         | <b>■</b> 1248 | 1304        | <br> |
|                      | ppm         | <b>0</b>      | 0           |      |
| Boron                | ppm         | <b>156</b>    | <b>123</b>  | <br> |

### Diagnosis

Resample at the next service interval to monitor. All component wear rates are normal. There is no indication of any contamination in the oil. The condition of the oil is acceptable for the time in service.