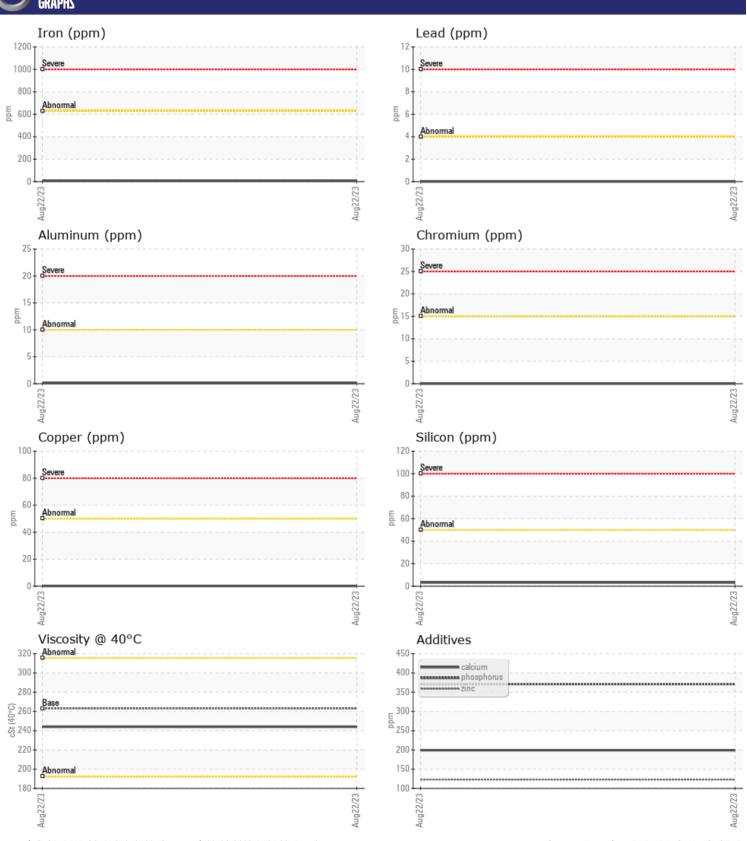

# CONSTRUCTION EQUIPMENT VOLVO A45G 342009 - BOGIE/CENTER AXLE

Sample No: VCP207905

**Oil Type:** GEAR OIL SAE 80W140

Job No:

| VOLVO         | INFORMATIO  | V              |      |  |
|---------------|-------------|----------------|------|--|
|               | INFURMATIUI | <u>.</u>       |      |  |
| Sample Number |             | VCP207905      | <br> |  |
| Sample Date   |             | 22 Aug 2023    | <br> |  |
| Machine Hours |             | 6348           | <br> |  |
| Oil Hours     |             | 10             | <br> |  |
| Oil Changed   |             | N/A            | <br> |  |
| Sample Status |             | NORMAL         | <br> |  |
|               |             |                |      |  |
| OIL CON       | DITION      |                |      |  |
| Visc @ 40°C   | cSt         | <b>244</b>     | <br> |  |
| Visc @ 40 C   | CSt         |                |      |  |
| VOLVO         |             |                |      |  |
| CONTAN        | MINATION    |                |      |  |
| Silicon       | ppm         | <b>■</b> 3     | <br> |  |
| Sodium        | ppm         | <b>■4</b>      | <br> |  |
| Potassium     | ppm         | <b>■&lt;1</b>  | <br> |  |
|               |             |                |      |  |
| WEAR N        | AETAL C     |                |      |  |
| WEAK          | JE I HLZ    | _              |      |  |
| Iron          | ppm         | ■10            | <br> |  |
| Copper        | ppm         | <b>■&lt;1</b>  | <br> |  |
| Lead          | ppm         | ■0             | <br> |  |
| Tin           | ppm         | ■0             | <br> |  |
| Aluminum      | ppm         | <b>■</b> <1    | <br> |  |
| Chromium      | ppm         | ■0             | <br> |  |
| Molybdenum    | ppm         | ■15            | <br> |  |
| Nickel        | ppm         | ■0             | <br> |  |
| Titanium      | ppm         | <1             | <br> |  |
| Silver        | ppm         | 0              | <br> |  |
| Manganese     | ppm         | <b>-&lt;</b> 1 | <br> |  |
| Vanadium      | ppm         | <1             | <br> |  |
| VOLVO         |             |                |      |  |
| ADDITIV       | /ES         |                |      |  |
| Calcium       | ppm         | <b>199</b>     | <br> |  |
| Magnesium     | ppm         | 46             | <br> |  |
| Zinc          | ppm         | ■123           | <br> |  |
| Phosphorus    | ppm         | 371            | <br> |  |
| Barium        | ppm         | ■0             | <br> |  |
| Boron         | ppm         | <b>12</b>      | <br> |  |
|               |             | _              |      |  |

### Diagnosis

Resample at the next service interval to monitor. The fluid was not specified, however, a fluid match indicates that this fluid is (GENERIC) GEAR OIL SAE 80W140. Please confirm.

All component wear rates are normal. There is no indication of any contamination in the oil. The condition of the oil is acceptable for the time in service.