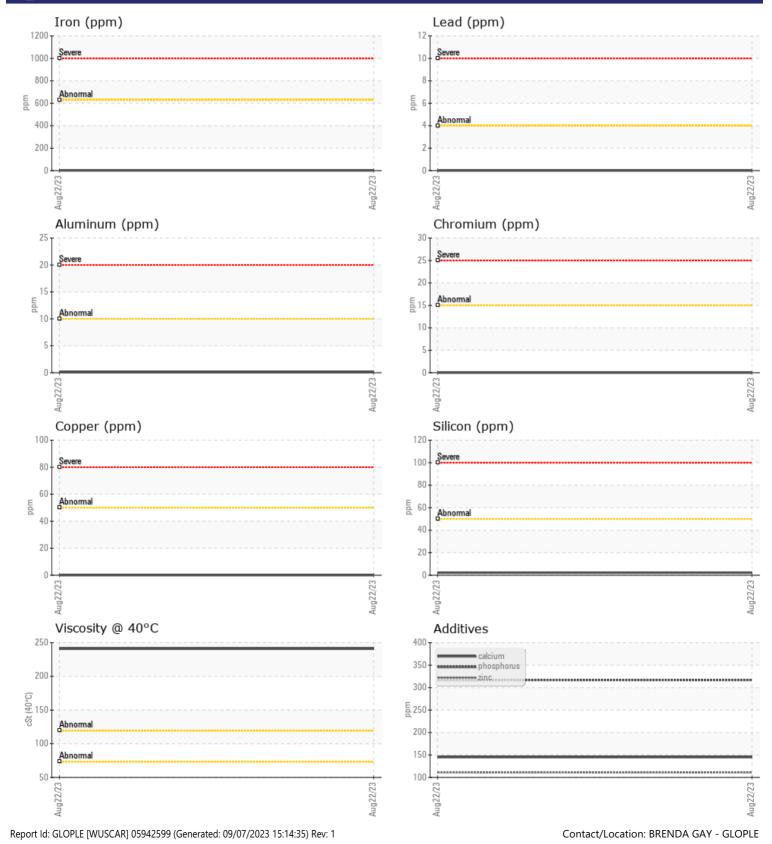

**CONSTRUCTION EQUIPMENT** 23-05 VOLVO A45G 342009 - FRONT AXLE

| Sample No: | VCP382663 |
|------------|-----------|
| Oil Type:  | NOT GIVEN |
| Job No:    | 23-05     |

VOLVO

|               | E INFORMATION |             |          | <br>     |
|---------------|---------------|-------------|----------|----------|
| Sample Number |               | VCP382663   |          | <br>     |
| Sample Date   |               | 22 Aug 2023 |          | <br>     |
| Machine Hours |               | 6348        |          | <br>     |
| Oil Hours     |               | 5           |          | <br>     |
| Oil Changed   |               | N/A         |          | <br>     |
| Sample Status |               | NORMAL      |          | <br>     |
|               |               |             |          |          |
| VOLVO         |               |             |          |          |
| V OIL CON     |               | <u>-</u>    | <u> </u> | <u>-</u> |
| Visc @ 40°C   | cSt           | 241         |          | <br>     |
|               |               |             |          |          |
| CONTAN        | MINATION      |             |          |          |
| Silicon       |               | 2           |          | <br>     |
| Sodium        | ppm           | <b>1</b>    |          |          |
|               | ppm           |             |          | <br>     |
| Potassium     | ppm           | ■ <1        |          | <br>     |
| VOLVO         |               |             |          |          |
| VEAR N        | METALS        |             |          |          |
| Iron          | ppm           | 1           |          | <br>     |
| Copper        | ppm           | 0           |          | <br>     |
| Lead          | ppm           | 0           |          | <br>     |
| Tin           | ppm           | 0           |          | <br>     |
| Aluminum      | ppm           | <1          |          | <br>     |
| Chromium      | ppm           | 0           |          | <br>     |
| Molybdenum    | ppm           | 16          |          | <br>     |
| Nickel        | ppm           | 0           |          | <br>     |
| Titanium      | ppm           | <1          |          | <br>     |
| Silver        | ppm           | 0           |          | <br>     |
| Manganese     | ppm           | <1          |          | <br>     |
| Vanadium      | ppm           | <1          |          | <br>     |
|               |               |             |          |          |
|               |               |             |          |          |
|               |               |             |          |          |
| Calcium       | ppm           | 145         |          | <br>     |
| Magnesium     | ppm           | 45          |          | <br>     |
| Zinc          | ppm           | 111         |          | <br>     |
| Phosphorus    | ppm           | 317         |          | <br>     |
| Barium        | ppm           | 0           |          | <br>     |
| -             |               | •           |          |          |

## Diagnosis

Resample at the next service interval to monitor. Please specify the brand, type, and viscosity of the oil on your next sample.All component wear rates are normal. There is no indication of any contamination in the oil. The condition of the oil is acceptable for the time in service.

## **CONSTRUCTION EQUIPMENT**

GRAPHS

VOLVO

Page 2 of 2