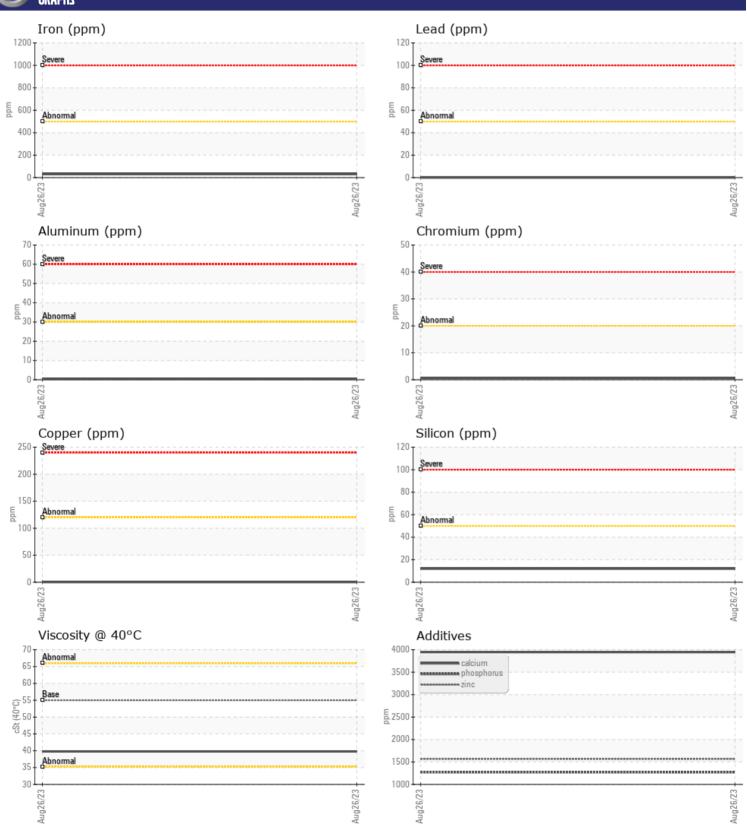

# CONSTRUCTION EQUIPMENT SWA341088 VOLVO L150G 22536 - FRONT AXLE

Sample No: VCP424056

Oil Type: VOLVO SUPER WET BRAKE TRANSAXLE OIL WB102

**Job No:** SWA341088

| SAMPLE        | E INFORMATION |               |      |  |
|---------------|---------------|---------------|------|--|
| Sample Number |               | VCP424056     | <br> |  |
| Sample Date   |               | 26 Aug 2023   | <br> |  |
| Machine Hours |               | 16482         | <br> |  |
| Oil Hours     |               | 0             | <br> |  |
|               |               |               |      |  |
| Oil Changed   |               | Not Changd    | <br> |  |
| Sample Status |               | NORMAL        | <br> |  |
| VOLVO         |               |               |      |  |
| OIL CON       | DITION        |               |      |  |
| Visc @ 40°C   | cSt           | <b>■39.8</b>  | <br> |  |
|               |               |               |      |  |
| VOLVO         |               |               |      |  |
| CONTAN        | MINATION      |               |      |  |
| Silicon       | ppm           | <b>12</b>     | <br> |  |
| Sodium        | ppm           | ■8            | <br> |  |
| Potassium     | ppm           | <b>0</b>      | <br> |  |
|               |               |               |      |  |
| WEAR          | METALS        |               |      |  |
| Iron          | ppm           | <b>■31</b>    | <br> |  |
| Copper        | ppm           | <b>□&lt;1</b> | <br> |  |
| Lead          | ppm           | ■0            | <br> |  |
| Tin           | ppm           | <b>■&lt;1</b> | <br> |  |
| Aluminum      | ppm           | <b>■</b> <1   | <br> |  |
| Chromium      | ppm           | <b>1</b> <1   | <br> |  |
| Molybdenum    | ppm           | <b>■</b> <1   | <br> |  |
| Nickel        | ppm           | 0             | <br> |  |
| Titanium      | ppm           | <1            | <br> |  |
| Silver        | ppm           | 0             | <br> |  |
| Manganese     | ppm           | <b>■</b> <1   | <br> |  |
| Vanadium      | ррт           | <1            | <br> |  |
| Variaululli   | ррпп          | <u> </u>      |      |  |
| VOLVO         |               |               | <br> |  |
| ADDITIN       | /ES           |               |      |  |
| Calcium       | ppm           | ■3946         | <br> |  |
| Magnesium     | ppm           | <b>12</b>     | <br> |  |
| Zinc          | ppm           | <b>1567</b>   | <br> |  |
| Phosphorus    | ppm           | <b>■</b> 1272 | <br> |  |
| Barium        | ppm           | ■0            | <br> |  |
| Boron         | ppm           | <b>161</b>    | <br> |  |
| 20.011        | PPIII         |               |      |  |

## Diagnosis

Resample at the next service interval to monitor. All component wear rates are normal. There is no indication of any contamination in the oil. The condition of the oil is acceptable for the time in service.

#### GRAPHS