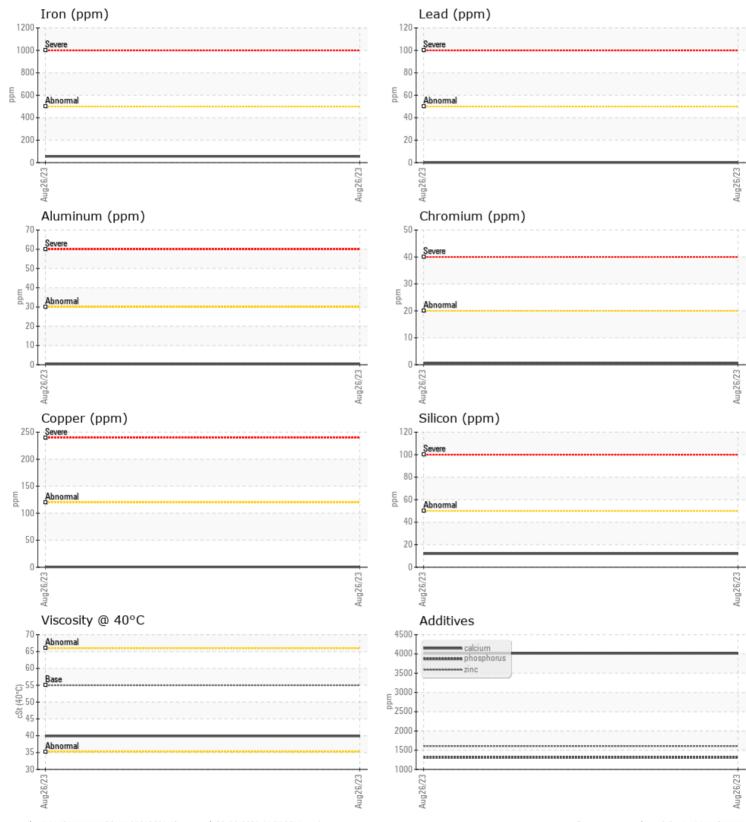

<1

4014

1606

13

SAMPLE INFORMATION VCP424051 Sample Number Sample Date 26 Aug 2023 Machine Hours 16482 Oil Hours 0 Oil Changed Not Changd NORMAL Sample Status **OIL CONDITION** Visc @ 40°C cSt 39.9 CONTAMINATION Silicon ppm 12 Sodium 8 ppm Potassium 0 🔲 ppm WEAR METALS Iron ppm 55 Copper ppm ■ <1 Lead ppm 0 🔲 Tin ppm **||** <1 Aluminum ppm **||** <1

## Diagnosis

Resample at the next service interval to monitor.All component wear rates are normal. There is no indication of any contamination in the oil. The condition of the oil is acceptable for the time in service.

## **CONSTRUCTION EQUIPMENT**

GRAPHS

VOLVO

Report Id: MRBMONNY [WUSCAR] 05942605 (Generated: 09/06/2023 15:35:30) Rev: 1

Contact/Location: ? ? - MRBMONNY