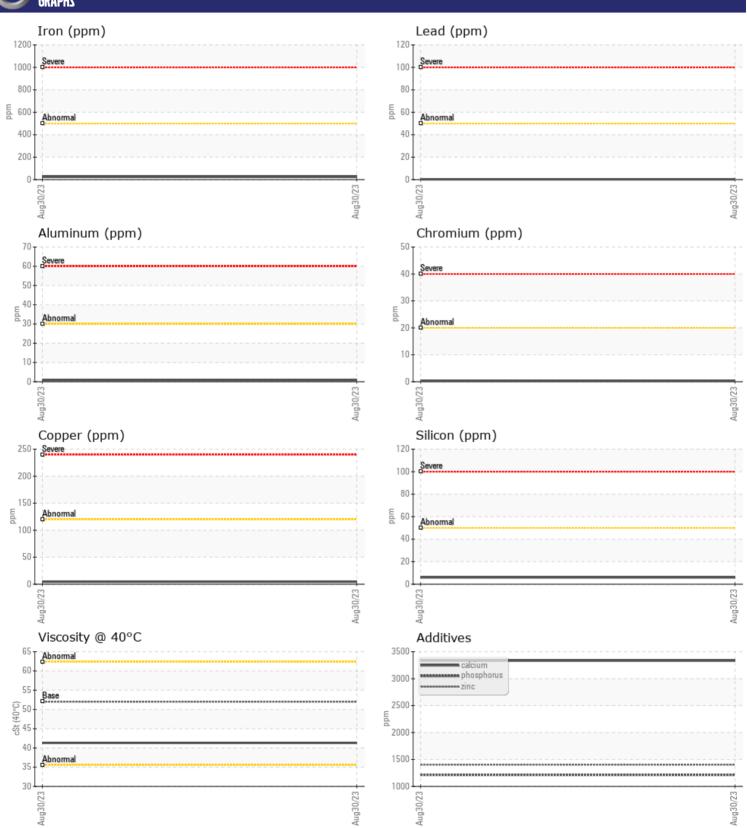

## Diagnosis

Resample at the next service interval to monitor. All component wear rates are normal. No abnormal wear detected. There is no indication of any contamination in the oil. No visible metal detected. The condition of the oil is acceptable for the time in service.