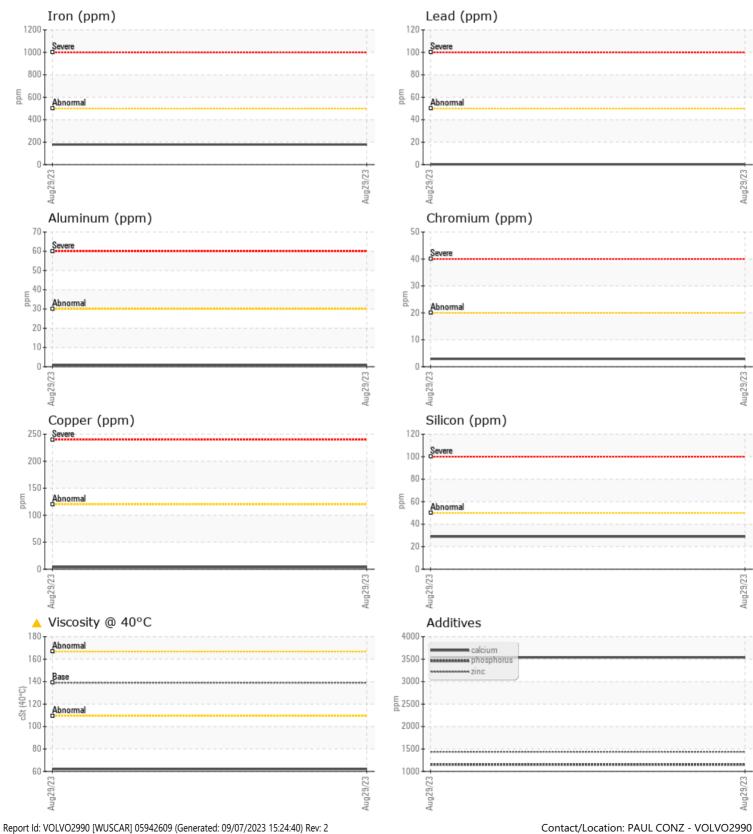

## SAMPLE INFORMATION

Barium

Boron

| Sample Number | -        | VCP435347           | <br> |  |
|---------------|----------|---------------------|------|--|
| Sample Date   |          | 29 Aug 2023         | <br> |  |
| Machine Hours |          | 2010                | <br> |  |
| Oil Hours     |          | 0                   | <br> |  |
| Oil Changed   |          | Changed             | <br> |  |
| Sample Status |          | ATTENTION           | <br> |  |
|               |          |                     |      |  |
| OIL CON       | IDITION  |                     |      |  |
| Visc @ 40°C   | cSt      | <mark>▲</mark> 62.1 | <br> |  |
|               |          |                     |      |  |
|               | MINATION |                     |      |  |
| Silicon       | -        | - 20                | <br> |  |
|               | ppm      | 29                  |      |  |
| Sodium        | ppm      | <b>1</b> 6          | <br> |  |
| Potassium     | ppm      | ∎1                  | <br> |  |
| VOLVO         |          |                     |      |  |
| V WEAR N      | METALS   |                     | <br> |  |
| ron           | ppm      | <b>179</b>          | <br> |  |
| Copper        | ppm      | <b>4</b>            | <br> |  |
| .ead          | ppm      | <b></b> <1          | <br> |  |
| Tin 🛛         | ppm      | <b>  </b> <1        | <br> |  |
| Aluminum      | ppm      | <b>  </b> <1        | <br> |  |
| Chromium      | ppm      | 3                   | <br> |  |
| Molybdenum    | ppm      | 0                   | <br> |  |
| Nickel        | ppm      | 0                   | <br> |  |
| Titanium      | ppm      | <1                  | <br> |  |
| Silver        | ppm      | 0                   | <br> |  |
| Manganese     | ppm      | 8                   | <br> |  |
| Vanadium      | ppm      | <1                  | <br> |  |
|               |          |                     |      |  |
|               | VES      |                     | <br> |  |
| Calcium       | ppm      | 3538                | <br> |  |
| Magnesium     | ppm      | <b>1</b> 0          | <br> |  |
| Zinc          | ppm      | 1436                | <br> |  |
| Phosphorus    | ppm      | 1153                | <br> |  |
|               | 2211     |                     |      |  |

## Diagnosis

The oil change at the time of sampling has been noted. Resample at the next service interval to monitor.All component wear rates are normal. There is no indication of any contamination in the oil. The oil viscosity is lower than normal. Confirm oil type.