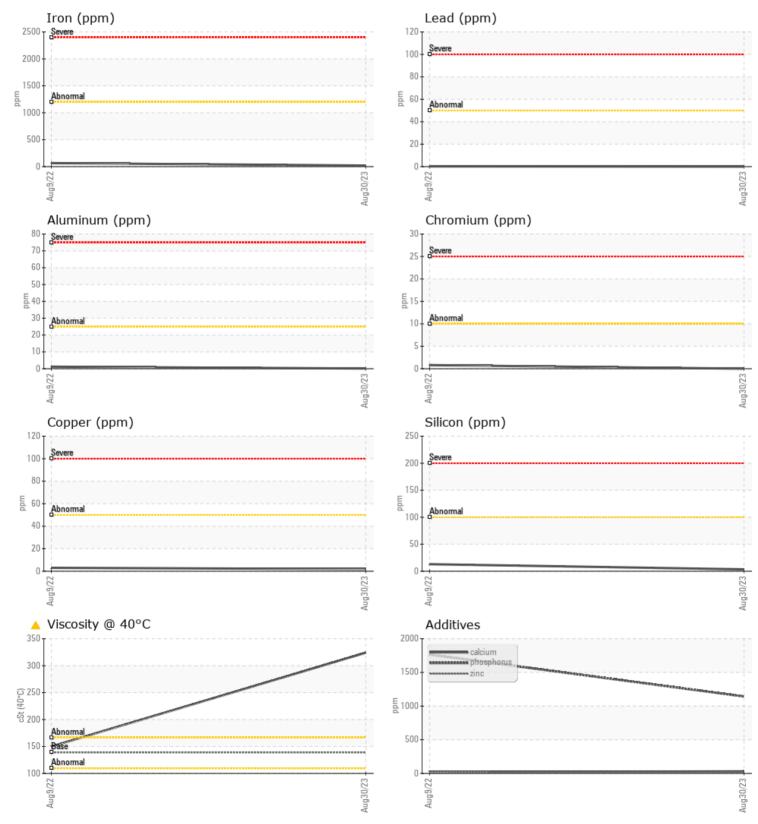

## SAMPLE INFORMATION VCP435351 Sample Number VCP365115 Sample Date 30 Aug 2023 09 Aug 2022 Machine Hours 2922 2006 Oil Hours 1000 2000 Oil Changed Changed Changed NORMAL Sample Status ATTENTION **OIL CONDITION** Visc @ 40°C cSt 150 CONTAMINATION Silicon ppm 3 13 **|** <1 0 Sodium ppm

|             | le le |      |            |  |  |
|-------------|-------|------|------------|--|--|
| WEAR METALS |       |      |            |  |  |
| Iron        | ppm   | 20   | 65         |  |  |
| Copper      | ppm   | 2    | 3          |  |  |
| Lead        | ppm   | 0    | <b></b> <1 |  |  |
| Tin         | ppm   | 0    | <1         |  |  |
| Aluminum    | ppm   | ■ <1 | 1          |  |  |
| Chromium    | ppm   | 0    | <1         |  |  |
| Molybdenum  | ppm   | 0    | <b></b> <1 |  |  |
| Nickel      | ppm   | 0    | 0          |  |  |
| Titanium    | ppm   | <1   | 0          |  |  |
| Silver      | ppm   | 0    | <1         |  |  |
| Manganese   | ppm   | □ <1 | 1          |  |  |
| Vanadium    | ppm   | <1   | 0          |  |  |
|             |       |      |            |  |  |

1

**ADDITIVES** Calcium 31 ppm 17 Magnesium 0 ppm ■<1 12 25 Zinc ppm 1764 Phosphorus ppm 1142 Barium 0 2 ppm Boron ppm 242 113

ALTA EQUIPMENT COMPANY - METRO WEST

56195 PONTIAC TRAIL NEW HUDSON, MI US 48165 Contact: PAUL CONZ paul.conz@altg.com T: (313)348-8861 F: (248)356-2029

## Diagnosis

The oil change at the time of sampling has been noted. Resample at the next service interval to monitor.All component wear rates are normal. There is no indication of any contamination in the oil. The oil viscosity is higher than normal. Confirm oil type.

## **CONSTRUCTION EQUIPMENT**

GRAPHS

VOLVO

Report Id: VOLVO2990 [WUSCAR] 05942610 (Generated: 09/07/2023 15:25:18) Rev: 1

Contact/Location: PAUL CONZ - VOLVO2990