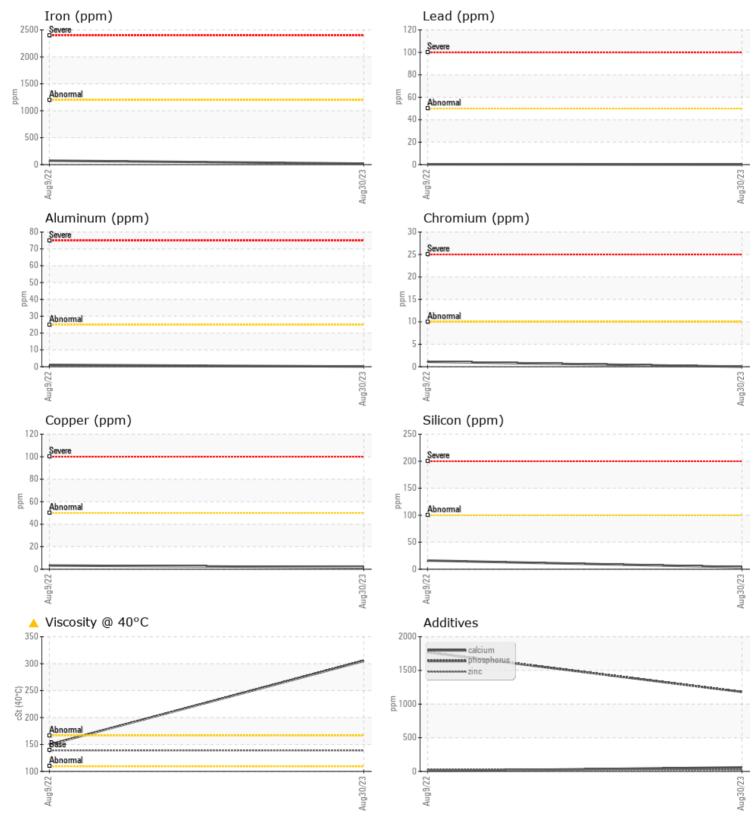

## SAMPLE INFORMATION

| Sample Number        | -        | VCP435461    | VCP388949   |  |  |
|----------------------|----------|--------------|-------------|--|--|
| Sample Date          |          | 30 Aug 2023  | 09 Aug 2022 |  |  |
| Machine Hours        |          | 2922         | 2006        |  |  |
| Oil Hours            |          | 1000         | 0           |  |  |
| Oil Changed          |          | Changed      | N/A         |  |  |
| Sample Status        |          | ATTENTION    | NORMAL      |  |  |
|                      |          |              |             |  |  |
|                      |          |              |             |  |  |
| Visc @ 40°C          | cSt      | <b>A</b> 305 | 150         |  |  |
| CONTAMINATION        |          |              |             |  |  |
| Silicon              | ppm      | <b>4</b>     | <b>1</b> 6  |  |  |
| Sodium               | ppm      | <b>□</b> <1  | 0           |  |  |
| Potassium            | ppm      | 0            | 1           |  |  |
| WEAR ME              | TALS     | _            |             |  |  |
| Iron                 | ppm      | <b>1</b> 9   | 73          |  |  |
| Copper               | ppm      | 2            | 3           |  |  |
| Lead                 | ppm      | 0            | □ <1        |  |  |
| Tin                  | ppm      | 0            | <1          |  |  |
| Aluminum             | ppm      | <b>□</b> <1  | 1           |  |  |
| Chromium             | ppm      | 0            | 1           |  |  |
| Molybdenum           | ppm      | 0            | □ <1        |  |  |
| Nickel               | ppm      | 0            | 0           |  |  |
| Titanium             | ppm      | <1           | 0           |  |  |
| Silver               | ppm      | 0            | <1          |  |  |
| Manganese            | ppm      | <b>■</b> <1  | 1           |  |  |
| Vanadium<br>ADDITIVE | ppm<br>S | <1           | 0           |  |  |
| Calcium              | ppm      | 60           | 7           |  |  |
| Magnesium            | ppm      | 0            | <b></b> <1  |  |  |
| Zinc                 | ppm      | 24           | 25          |  |  |
| Phosphorus           | ppm      | <b>1180</b>  | 1768        |  |  |

### Diagnosis

The oil change at the time of sampling has been noted. Resample at the next service interval to monitor.All component wear rates are normal. There is no indication of any contamination in the oil. The oil viscosity is higher than normal. Confirm oil type.

# **CONSTRUCTION EQUIPMENT**

GRAPHS

VOLVO

Report Id: VOLVO2990 [WUSCAR] 05942612 (Generated: 09/07/2023 15:25:39) Rev: 1

Contact/Location: PAUL CONZ - VOLVO2990