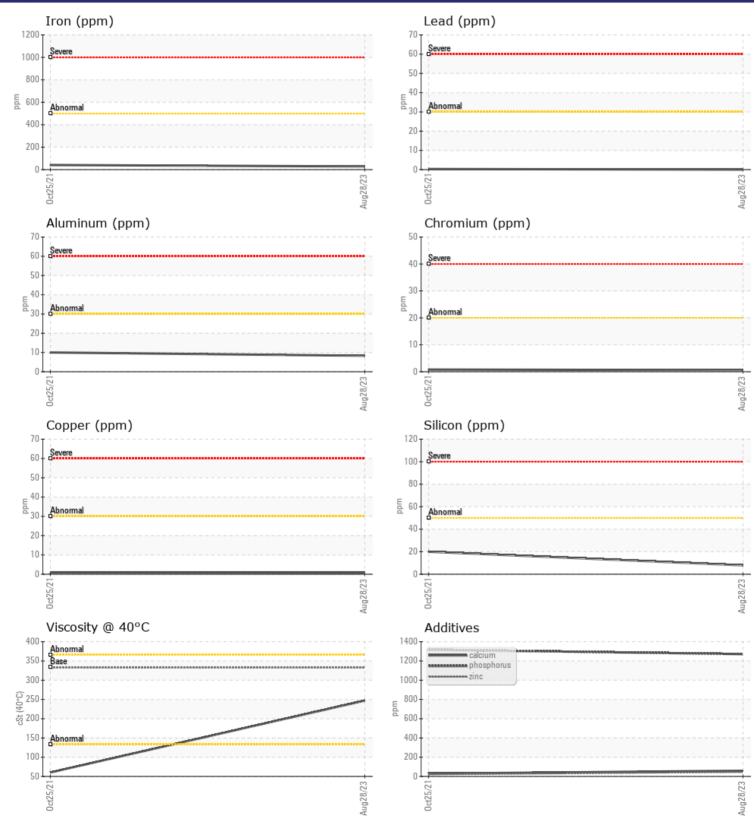

### Sample No: VCP412164

| Oil Type: |
|-----------|
|-----------|

VOLVO PREMIUM GEAR OIL 85W-140 GL-5

Job No:

|                      | E INFORMATION | l            |             | <br> |
|----------------------|---------------|--------------|-------------|------|
| Sample Number        |               | VCP412164    | VCP343857   | <br> |
| Sample Date          |               | 28 Aug 2023  | 25 Oct 2021 | <br> |
| Machine Hours        |               | 5525         | 3871        | <br> |
| Oil Hours            |               | 0            | 0           | <br> |
| Oil Changed          |               | Changed      | Changed     | <br> |
| Sample Status        |               | NORMAL       | NORMAL      | <br> |
|                      |               |              |             |      |
| <b>VOLVO</b> OIL CON | IDITION       |              |             |      |
| Visc @ 40°C          | cSt           | 247          | 60.3        | <br> |
|                      |               |              |             |      |
| VOLVO                |               |              |             |      |
|                      | MINATION      |              |             |      |
| Silicon              | ppm           | 8            | 20          | <br> |
| Sodium               | ppm           | ∎1           | 2           | <br> |
| Potassium            | ppm           | <b>  </b> <1 | 1           | <br> |
|                      |               |              |             |      |
| WEAR I               | METALS        |              |             |      |
| Iron                 | ppm           | 28           | 41          | <br> |
| Copper               | ppm           |              | □ <1        | <br> |
| Lead                 | ppm           | 0            | <b></b> <1  | <br> |
| Tin                  | ppm           | 0            | <b></b> <1  | <br> |
| Aluminum             | ppm           | 8            | 10          | <br> |
| Chromium             | ppm           | <b>□</b> <1  | <b></b> <1  | <br> |
| Molybdenum           | ppm           | <b>10</b>    | 4           | <br> |
| Nickel               | ppm           | 0            | <b></b> <1  | <br> |
| Titanium             | ppm           | 0            | <1          | <br> |
| Silver               | ppm           | <1           | <1          | <br> |
| Manganese            | ppm           | <b></b> <1   | 2           | <br> |
| Vanadium             | ppm           | 0            | <1          | <br> |
|                      |               |              |             |      |
|                      | VES           |              |             | <br> |
| Calcium              |               | 59           | 29          | <br> |
| Magnesium            | ppm           | 21           | 32          | <br> |
| Zinc                 | ppm           | 45           | 21          | <br> |
| Phosphorus           | ppm           | <b>1271</b>  | 1317        | <br> |
| Barium               | ppm           | 2            |             | <br> |
| Boron                | ppm<br>ppm    | 241          | 161         | <br> |

# **CONSTRUCTION EQUIPMENT**

GRAPHS

VOLVO

Report Id: VOLVO0090 [WUSCAR] 05942614 (Generated: 09/07/2023 15:26:45) Rev: 1

Contact/Location: TODD LARK - VOLVO0090