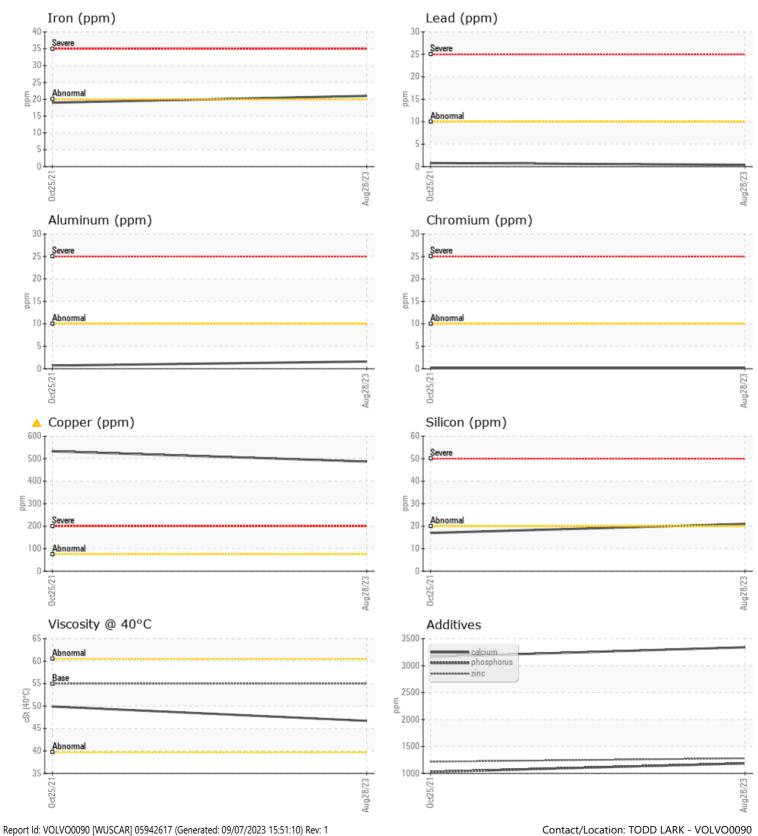

ppm

ppm

ppm

| SAMPL         | E INFORMATION |             |              |   |  |
|---------------|---------------|-------------|--------------|---|--|
| Sample Number |               | VCP412161   | VCP344738    |   |  |
| Sample Date   |               | 28 Aug 2023 | 25 Oct 2021  |   |  |
| Machine Hours |               | 5525        | 3871         |   |  |
| Oil Hours     |               | 0           | 0            |   |  |
| Oil Changed   |               | Not Changd  | Changed      |   |  |
| Sample Status |               | ABNORMAL    | ABNORMAL     |   |  |
|               |               |             |              |   |  |
| OIL CON       | DITION        |             |              |   |  |
| Visc @ 40°C   | cSt           | 46.7        | 49.9         |   |  |
|               | 001           |             |              |   |  |
|               | MINATION      |             |              |   |  |
| Silicon       |               |             |              | - |  |
|               | ppm           | 21          | 17           |   |  |
| Sodium        | ppm           | 2           | 5            |   |  |
| Potassium     | ppm           | 1           | <1 <1        |   |  |
| VOLVO         |               |             |              |   |  |
| VEAR          | METALS        |             |              |   |  |
| Iron          | ppm           | 21          | 19           |   |  |
| Copper        | ppm           | <b>487</b>  | <b>▲</b> 533 |   |  |
| Lead          | ppm           | <b></b> <1  | <b></b> <1   |   |  |
| Tin           | ppm           | 0           | <b></b> <1   |   |  |
| Aluminum      | ppm           | 2           | <1           |   |  |
| Chromium      | ppm           | <b></b> <1  | <1           |   |  |
| Molybdenum    | ppm           | <b></b> <1  | < 1          |   |  |
| Nickel        | ppm           | <b>1</b>    | 1            |   |  |
| Titanium      | ppm           | 0           | <1           |   |  |
| Silver        | ppm           | 0           | <1           |   |  |
| Manganese     | ppm           | 2           | 2            |   |  |
| Vanadium      | ppm           | 0           | <1           |   |  |
|               |               |             |              |   |  |
|               | VES           |             |              |   |  |
| Calcium       | ppm           | 3341        | 3164         |   |  |
|               | F F           |             |              |   |  |

### Diagnosis

No corrective action is recommended at this time. Resample at the next service interval to monitor.The copper level is abnormal. All other component wear rates are normal. There is no indication of any contamination in the oil. The condition of the oil is acceptable for the time in service.