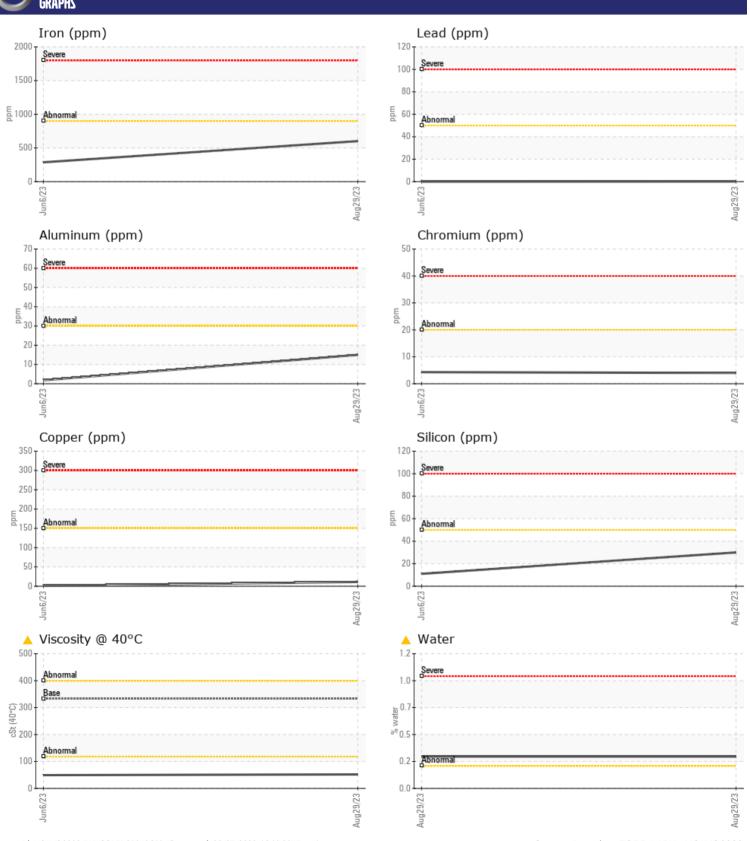

# CONSTRUCTION EQUIPMENT VOLVO A40G 353024 - BOGIE/CENTER AXLE

Sample No: VCP421343

Oil Type: VOLVO PREMIUM GEAR OIL 85W-140 GL-5

Job No:

| SAMPLE        | INFORMATIO    | N              |               |      |
|---------------|---------------|----------------|---------------|------|
| Sample Number |               | VCP421343      | VCP416733     | <br> |
| Sample Date   |               | 29 Aug 2023    | 06 Jun 2023   | <br> |
| Machine Hours |               | 2996           | 2513          | <br> |
| Oil Hours     |               | 0              | 0             | <br> |
| Oil Changed   |               | Changed        | Changed       | <br> |
| Sample Status |               | ATTENTION      | ATTENTION     | <br> |
|               |               | ATTENTION      | ATTENTION     |      |
| VOLVO         |               |                |               |      |
| OIL CON       | DITION        |                |               |      |
| Visc @ 40°C   | cSt           | <u>▲</u> 51.9  | <b>4</b> 9.2  | <br> |
|               |               |                |               |      |
| TOTAL         | INATION       |                |               |      |
| _             | %             | <b>△</b> 0.284 |               | <br> |
| Water         |               |                |               |      |
| Silicon       | ppm           | ■30            | <b>1</b> 11   | <br> |
| Sodium        | ppm           | <b>0</b>       | <b>3</b>      | <br> |
| Potassium     | ppm           | ■3             | ■4            | <br> |
| VOLVO         |               |                |               |      |
| WEAR M        | <b>TETALS</b> |                |               |      |
| Iron          | ppm           | <b>601</b>     | <b>□</b> 287  | <br> |
| Copper        | ppm           | <u> </u>       | 1             | <br> |
| Lead          | ppm           | <b>-</b> <1    | <b>0</b>      | <br> |
| Tin           | ppm           | <b>0</b>       | 0             | <br> |
| Aluminum      | ppm           | <b>1</b> 5     | <b>2</b>      | <br> |
| Chromium      | ppm           | <b>4</b>       | <b>4</b>      | <br> |
| Molybdenum    | ppm           | <b>4</b>       | <b>3</b>      | <br> |
| Nickel        | ppm           | <b>■</b> 3     | <b>1</b>      | <br> |
| Titanium      | ppm           | <1             | 0             | <br> |
| Silver        | ppm           | 0              | 0             | <br> |
| Manganese     | ppm           | <b>11</b>      | <b>1</b> 5    | <br> |
| Vanadium      | ppm           | 0              | 0             | <br> |
|               |               |                |               |      |
| ADDITIV       | /ES           |                |               |      |
| Calcium       |               | <b>□</b> 96    | <u></u> 18    | <br> |
| Magnesium     | ppm           | <b>6</b>       | 0             | <br> |
| Zinc          | ppm           | <b>■</b> 107   | <b>1</b> 6    | <br> |
| Phosphorus    | ppm           | 2285           | <b>□</b> 2624 | <br> |
| Barium        |               | 2263           | 0             | <br> |
| Boron         | ppm           | ■2<br>■38      | 232           | <br> |
| ווטוטוו       | ppm           | <b>30</b>      | <u></u>       | <br> |

### Diagnosis

The oil change at the time of sampling has been noted. Resample at the next service interval to monitor.All component wear rates are normal. There is a light concentration of water present in the oil. The oil viscosity is lower than normal. Confirm oil type.