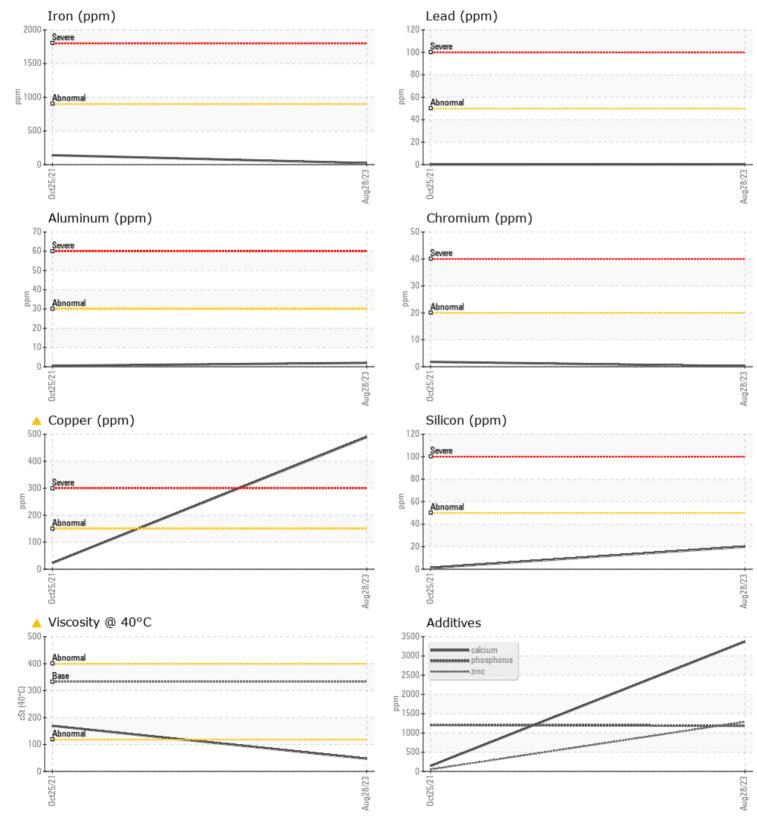

#### Job No:

Boron

|               | E INFORMATION | l            |             |      |
|---------------|---------------|--------------|-------------|------|
| Sample Number |               | VCP412163    | VCP343860   | <br> |
| Sample Date   |               | 28 Aug 2023  | 25 Oct 2021 | <br> |
| Machine Hours |               | 5525         | 3871        | <br> |
| Oil Hours     |               | 0            | 0           | <br> |
| Oil Changed   |               | Not Changd   | Changed     | <br> |
| Sample Status |               | ABNORMAL     | NORMAL      | <br> |
|               |               |              |             |      |
| OIL CON       | DITION        |              |             |      |
| Visc @ 40°C   | cSt           | <b>46.9</b>  | 169         | <br> |
|               |               |              |             |      |
|               | MINATION      |              |             |      |
|               |               |              |             |      |
| Silicon       | ppm           | 20           | 1           | <br> |
| Sodium        | ppm           | 2            | 1           | <br> |
| Potassium     | ppm           | 2            | <b></b> <1  | <br> |
| VOLVO         |               |              |             |      |
| WEAR I        | METALS        |              |             |      |
| Iron          | ppm           | 22           | 140         | <br> |
| Copper        | ppm           | <u> </u>     | 23          | <br> |
| Lead          | ppm           | <b>  </b> <1 | <b></b> < 1 | <br> |
| Tin           | ppm           | 0            | <b></b> <1  | <br> |
| Aluminum      | ppm           | 2            | <b></b> < 1 | <br> |
| Chromium      | ppm           |              | 2           | <br> |
| Molybdenum    | ppm           | <b></b> <1   | 3           | <br> |
| Nickel        | ppm           | <b>1</b>     | 1           | <br> |
| Titanium      | ppm           | 0            | 0           | <br> |
| Silver        | ppm           | 0            | <1          | <br> |
| Manganese     | ppm           | 2            | 3           | <br> |
| Vanadium      | ppm           | 0            | <1          | <br> |
|               |               |              |             |      |
| ADDITI        | VES           |              |             | <br> |
| Calcium       | ppm           | 3374         | 143         | <br> |
| Magnesium     | ppm           | <b>10</b>    | 13          | <br> |
| Zinc          | ppm           | 1287         | 50          | <br> |
| Phosphorus    | ppm           | <b>1187</b>  | 1207        | <br> |
| Barium        | ppm           | 2            | 0           | <br> |
| D             |               | - 495        | - 100       |      |

### Diagnosis

We recommend an early resample to monitor this condition.Bearing and/or bushing wear is indicated. There is no indication of any contamination in the oil. The oil viscosity is lower than normal. Confirm oil type.