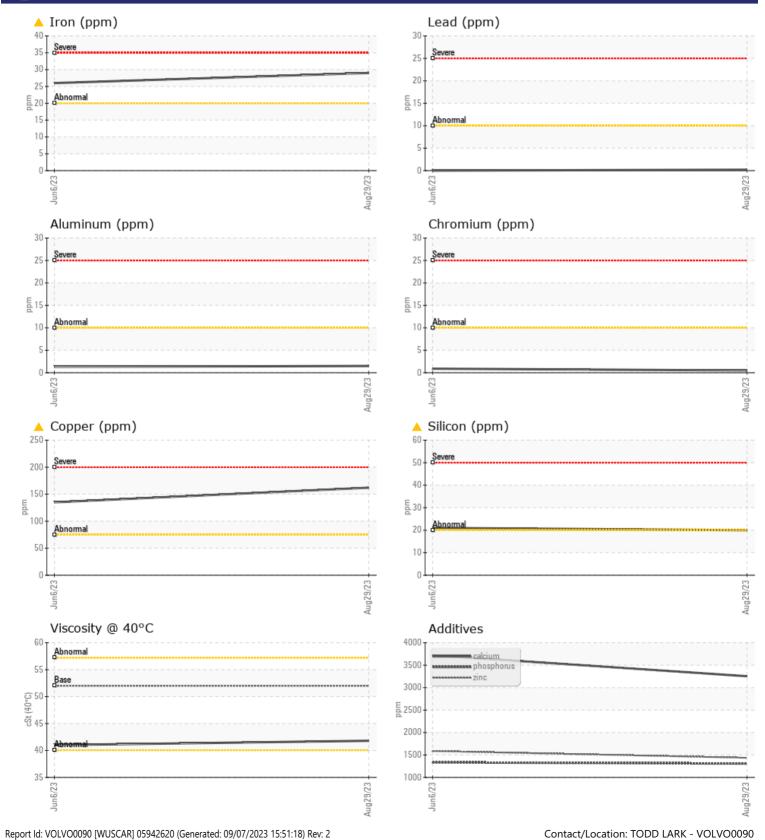

## CONSTRUCTION EQUIPMENT VOLVO A40G 353024 - WET DISC BRAKE

Sample No: VCP426715

| Oil Type: |  |
|-----------|--|
|-----------|--|

VOLVO WET BRAKE TRANSAXLE OIL

Job No:

|               | E INFORMATION | N           |             |      |
|---------------|---------------|-------------|-------------|------|
| Sample Number |               | VCP426715   | VCP416734   | <br> |
| Sample Date   |               | 29 Aug 2023 | 06 Jun 2023 | <br> |
| Machine Hours |               | 2926        | 2517        | <br> |
| Oil Hours     |               | 0           | 0           | <br> |
| Oil Changed   |               | N/A         | N/A         | <br> |
| Sample Status |               | ABNORMAL    | ABNORMAL    | <br> |
|               |               |             |             |      |
| OIL CON       | DITION        |             |             |      |
| Visc @ 40°C   | cSt           | 41.8        | 41.0        | <br> |
|               |               |             |             |      |
| VOLVO         |               |             |             |      |
| CONTAN        | MINATION      |             |             |      |
| Silicon       | ppm           | <b>A</b> 20 | <b>1</b> 21 | <br> |
| Sodium        | ppm           | 7           | 10          | <br> |
| Potassium     | ppm           | 2           | 0           | <br> |
|               |               |             |             |      |
| WEAR N        | METALS        |             |             |      |
| Iron          | ppm           | <u> </u>    | <b>A</b> 26 | <br> |
| Copper        | ppm           | <b>162</b>  | <b>1</b> 35 | <br> |
| Lead          | ppm           | <b></b> <1  | 0           | <br> |
| Tin           | ppm           | 0           | <b></b> <1  | <br> |
| Aluminum      | ppm           | 2           | 1           | <br> |
| Chromium      | ppm           |             | □ <1        | <br> |
| Molybdenum    | ppm           | <b></b> <1  | <b></b> <1  | <br> |
| Nickel        | ppm           | 6           | 6           | <br> |
| Titanium      | ppm           | 0           | 0           | <br> |
| Silver        | ppm           | 0           | 0           | <br> |
| Manganese     | ppm           | <b>1</b>    | 1           | <br> |
| Vanadium      | ppm           | 0           | 0           | <br> |
|               |               |             |             |      |
|               | VES           |             |             | <br> |
| Calcium       | ppm           | 3254        | 3720        | <br> |
| Magnesium     | ppm           | 8           | 10          | <br> |
| Zinc          | ppm           | 1436        | 1588        | <br> |
| Phosphorus    | ppm           | 1308        | 1334        | <br> |
| Barium        | ppm           | 2           | 0           | <br> |
| Boron         | ppm           | 121         | 113         | <br> |
| 201011        | PPIII         | ·-·         |             |      |

## Diagnosis

The oil change at the time of sampling has been noted. Resample at the next service interval to monitor. The copper level is abnormal. The iron level is abnormal. Elemental level of silicon (Si) above normal indicating ingress of seal material. The condition of the oil is acceptable for the time in service.