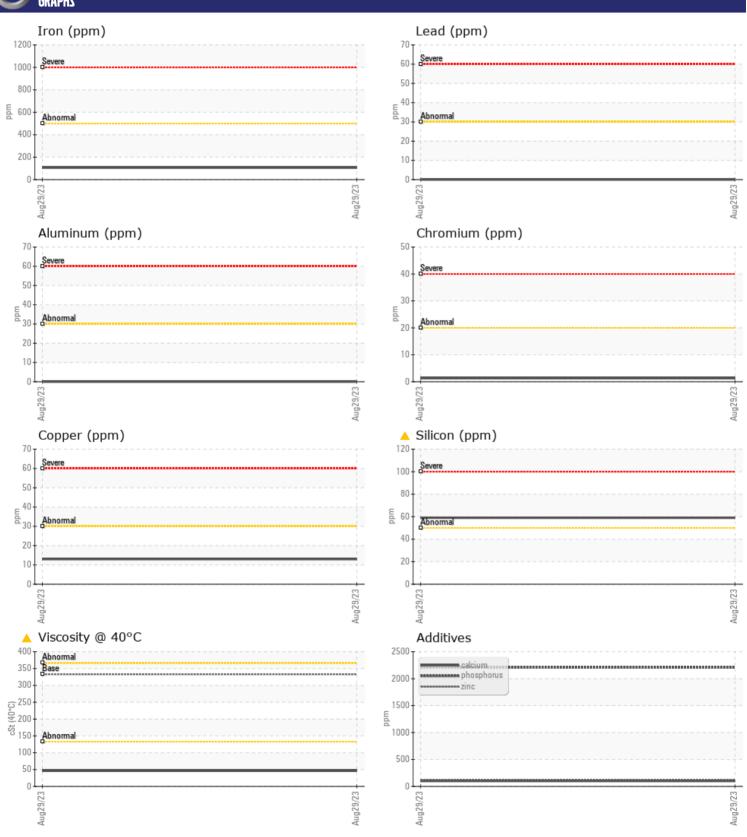

# CONSTRUCTION EQUIPMENT VOLVO A40G 353024 - DROP BOX

Sample No: VCP426688

Oil Type: VOLVO PREMIUM GEAR OIL 85W-140 GL-5

Job No:

| SAMPLE        | INFORMATION |               |      |  |
|---------------|-------------|---------------|------|--|
| Sample Number |             | VCP426688     | <br> |  |
| Sample Date   |             | 29 Aug 2023   | <br> |  |
| Machine Hours |             | 2996          | <br> |  |
| Oil Hours     |             | 0             | <br> |  |
| Oil Changed   |             | Changed       | <br> |  |
| Sample Status |             | ABNORMAL      | <br> |  |
|               |             |               |      |  |
| OIL CON       | DITION      |               |      |  |
| Visc @ 40°C   | cSt         | <b>46.3</b>   | <br> |  |
| V13C @ 40 C   | CSt         | _ 40.5        |      |  |
| VOLVO         |             |               |      |  |
| CONTAN        | MINATION    |               |      |  |
| Silicon       | ppm         | ▲ 59          | <br> |  |
| Sodium        | ppm         | ■8            | <br> |  |
| Potassium     | ppm         | <b>■</b> 3    | <br> |  |
|               |             |               |      |  |
| WEAR N        | METALS      |               |      |  |
| Iron          | ppm         | <b>106</b>    | <br> |  |
| Copper        | ppm         | <b>1</b> 3    | <br> |  |
| Lead          | ppm         | ■0            | <br> |  |
| Tin           | ppm         | <b>■</b> 0    | <br> |  |
| Aluminum      | ppm         | ■0            | <br> |  |
| Chromium      | ppm         | <b>■</b> 1    | <br> |  |
| Molybdenum    | ppm         | <b>7</b>      | <br> |  |
| Nickel        | ppm         | <b>■&lt;1</b> | <br> |  |
| Titanium      | ppm         | 0             | <br> |  |
| Silver        | ppm         | 0             | <br> |  |
| Manganese     | ppm         | <b>4</b>      | <br> |  |
| Vanadium      | ppm         | 0             | <br> |  |
| VOLVO         |             |               | <br> |  |
| ADDITIV       | /ES         |               |      |  |
| Calcium       | ppm         | <b>100</b>    | <br> |  |
| Magnesium     | ppm         | <b>6</b>      | <br> |  |
| Zinc          | ppm         | <b>125</b>    | <br> |  |
| Phosphorus    | ppm         | 2208          | <br> |  |
| Barium        | ppm         | <b>2</b>      | <br> |  |
|               |             |               |      |  |

## Diagnosis

The oil change at the time of sampling has been noted. No corrective action is recommended at this time. Resample at the next service interval to monitor.All component wear rates are normal. Elemental level of silicon (Si) above normal indicating ingress of seal material. The oil viscosity is lower than normal. Confirm oil type.

#### GRAPHS