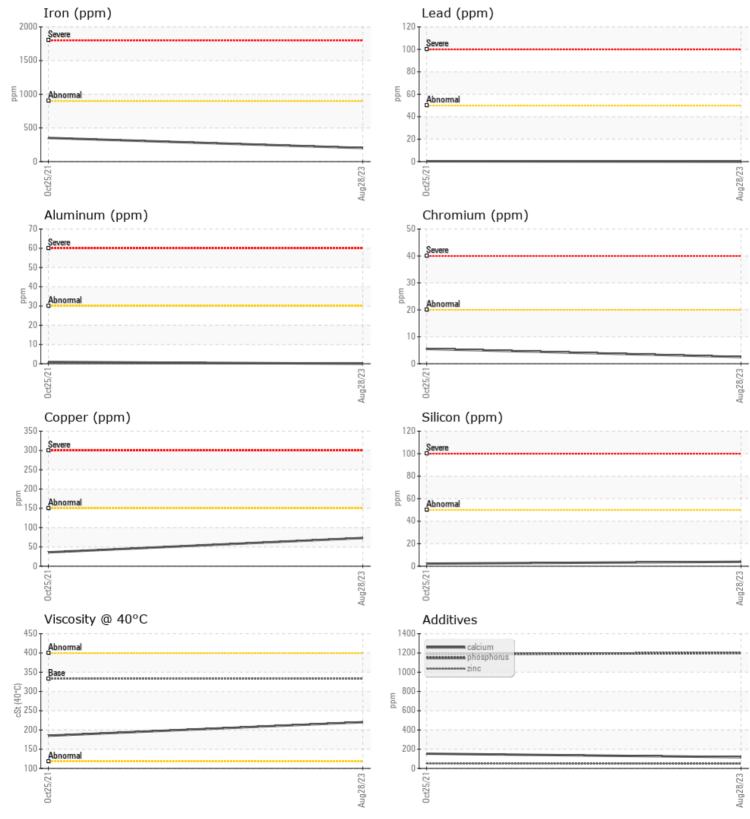

### Sample No: VCP412168

| Oil Type: |
|-----------|
|-----------|

VOLVO PREMIUM GEAR OIL 85W-140 GL-5

Job No:

|               | <b>INFORMATION</b> |             |               |      |
|---------------|--------------------|-------------|---------------|------|
| Sample Number |                    | VCP412168   | VCP344736     | <br> |
| Sample Date   |                    | 28 Aug 2023 | 25 Oct 2021   | <br> |
| Machine Hours |                    | 5525        | 3871          | <br> |
| Oil Hours     |                    | 0           | 0             | <br> |
| Oil Changed   |                    | Changed     | Changed       | <br> |
| Sample Status |                    | NORMAL      | NORMAL        | <br> |
| Sample Status |                    | NORMAL      | NORMAL        |      |
| VOLVO         |                    |             |               |      |
| VIL CON       | DITION             |             |               |      |
| Visc @ 40°C   | cSt                | 220         | 185           | <br> |
|               |                    |             |               |      |
|               | MINATION           |             |               | <br> |
|               |                    |             |               |      |
| Silicon       | ppm                | ■4          | 2             | <br> |
| Sodium        | ppm                | 0           | 2             | <br> |
| Potassium     | ppm                | <b>■</b> <1 | 0             | <br> |
| VOLVO         |                    |             |               |      |
| 🤍 WEAR N      | NETALS             |             |               |      |
| Iron          | ppm                | 202         | 352           | <br> |
| Copper        | ppm                | 73          | 36            | <br> |
| Lead          | ppm                | 0           | <1            | <br> |
| Tin           | ppm                | 3           | 2             | <br> |
| Aluminum      | ppm                | 0           | < 1           | <br> |
| Chromium      | ppm                | 2           | 6             | <br> |
| Molybdenum    | ppm                | 5           | 6             | <br> |
| Nickel        | ppm                | <b>1</b>    | 3             | <br> |
| Titanium      | ppm                | 0           | <1            | <br> |
| Silver        | ppm                | 0           | <1            | <br> |
| Manganese     | ppm                | 4           | 8             | <br> |
| Vanadium      | ppm                | 0           | <1            | <br> |
|               |                    |             |               |      |
|               | 155                |             |               | <br> |
| ADDITI\       |                    |             |               | <br> |
| Calcium       | ppm                | <b>117</b>  | 153           | <br> |
| Magnesium     | ppm                | <b>15</b>   | 15            | <br> |
| Zinc          | ppm                | <b>48</b>   | 51            | <br> |
| Phosphorus    | ppm<br>ppm         | 1199        | □ 1187<br>□ 0 | <br> |
| Barium        |                    | 2           |               |      |

# **CONSTRUCTION EQUIPMENT**

GRAPHS

VOLVO

Report Id: VOLVO0090 [WUSCAR] 05942622 (Generated: 09/07/2023 15:51:01) Rev: 1

Contact/Location: TODD LARK - VOLVO0090