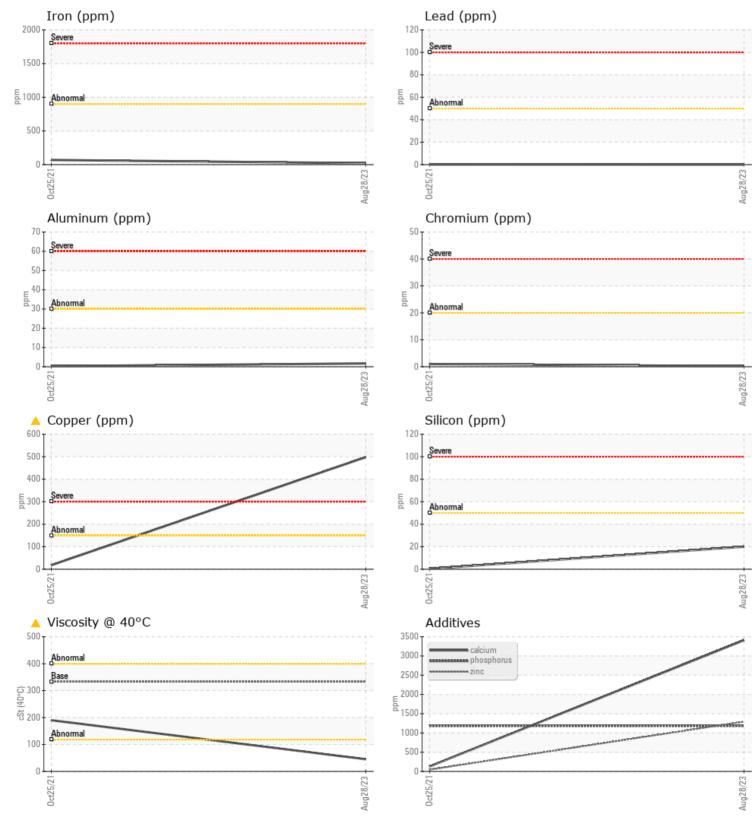

#### Job No:

| SAMPLE        | INFORMATION | l           |             |      |
|---------------|-------------|-------------|-------------|------|
| Sample Number |             | VCP412165   | VCP343862   | <br> |
| Sample Date   |             | 28 Aug 2023 | 25 Oct 2021 | <br> |
| Machine Hours |             | 5525        | 3871        | <br> |
| Oil Hours     |             | 0           | 0           | <br> |
| Oil Changed   |             | Not Changd  | Changed     | <br> |
| Sample Status |             | ABNORMAL    | NORMAL      | <br> |
|               |             |             |             |      |
| OIL CON       | DITION      |             |             |      |
| Visc @ 40°C   | cSt         | <b>45.2</b> | 190         | <br> |
|               |             |             |             |      |
| VOLVO         |             |             |             | <br> |
|               | INATION     |             |             |      |
| Silicon       | ppm         | 20          | <b></b> <1  | <br> |
| Sodium        | ppm         | 2           | 1           | <br> |
| Potassium     | ppm         | 1           | <b></b> <1  | <br> |
| VOLVO         |             |             |             |      |
| WEAR M        | IETALS      |             |             |      |
| Iron          | ppm         | 21          | 69          | <br> |
| Copper        | ppm         | <u> </u>    | 18          | <br> |
| Lead          | ppm         | 0           | <b></b> <1  | <br> |
| Tin           | ppm         | 0           | <b></b> <1  | <br> |
| Aluminum      | ppm         | 2           | < 1         | <br> |
| Chromium      | ppm         |             | 1           | <br> |
| Molybdenum    | ppm         | □<1         | 3           | <br> |
| Nickel        | ppm         | <b>1</b>    | 1           | <br> |
| Titanium      | ppm         | 0           | 0           | <br> |
| Silver        | ppm         | 0           | <1          | <br> |
| Manganese     | ppm         | 2           | 3           | <br> |
| Vanadium      | ppm         | 0           | <1          | <br> |
|               |             |             |             |      |
|               | ES          |             |             | <br> |
| Calcium       | ppm         | 3409        | 129         | <br> |
| Magnesium     | ppm         | <b>1</b> 0  | 15          | <br> |
| Zinc          | ppm         | 1292        | 45          | <br> |
| Phosphorus    | ppm         | 1185        | 1183        | <br> |
| Barium        | ppm         | 2           | 0           | <br> |
| Boron         | ppm         | <b>129</b>  | 194         | <br> |
| 20.011        | PPIII       |             |             |      |

## Diagnosis

No corrective action is recommended at this time. We recommend an early resample to monitor this condition.Bearing and/or bushing wear is indicated. Moderate concentration of visible dirt/debris present in the oil. The oil viscosity is lower than normal. Confirm oil type.

# **CONSTRUCTION EQUIPMENT**

GRAPHS

VOLVO

Report Id: VOLVO0090 [WUSCAR] 05942623 (Generated: 09/07/2023 15:56:46) Rev: 1

Contact/Location: TODD LARK - VOLVO0090