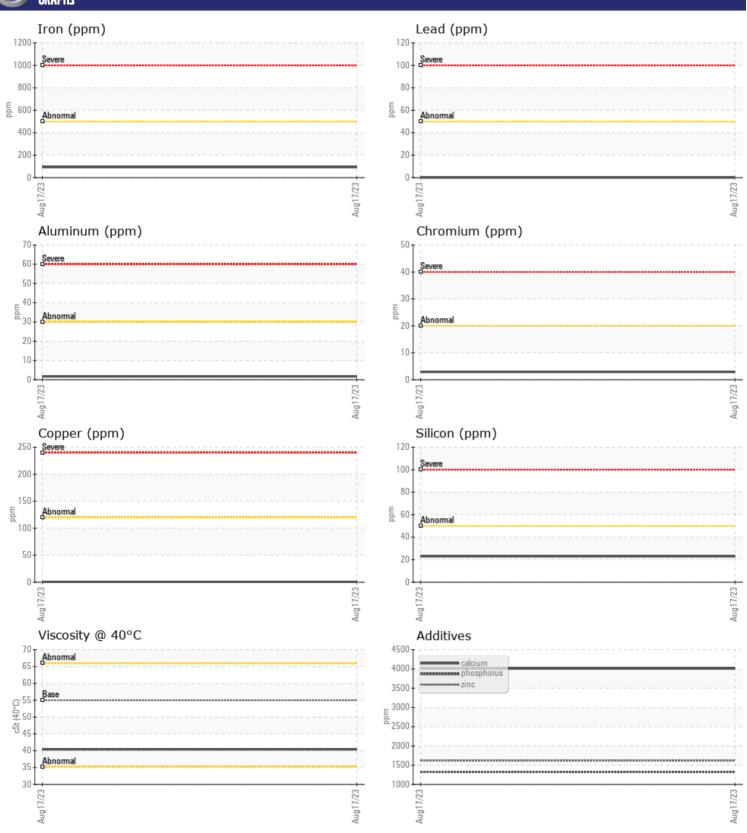

| <br> |  |
| Zinc          | ppm         | <b>1618</b>         | <br> |  |
| Phosphorus    | ppm         | <b>1325</b>         | <br> |  |
| Barium        | ppm         | <b>2</b>            | <br> |  |
| Boron         | ppm         | <b>161</b>          | <br> |  |
|               |             |                     |      |  |



### **OZINGA BROS INC**

19001 OLD LAGRANDE RD MOKENA, IL US 60448 Contact: ED JONGSMA

T: (708)326-4200

F:

## Diagnosis

Resample at the next service interval to monitor. All component wear rates are normal. There is no indication of any contamination in the oil. The condition of the oil is acceptable for the time in service.

Depot:OZIMOKVCUnique No:10633237Signed:Wes DavisReport Date:06 Sep 2023



# **CONSTRUCTION EQUIPMENT**





#### GRAPHS