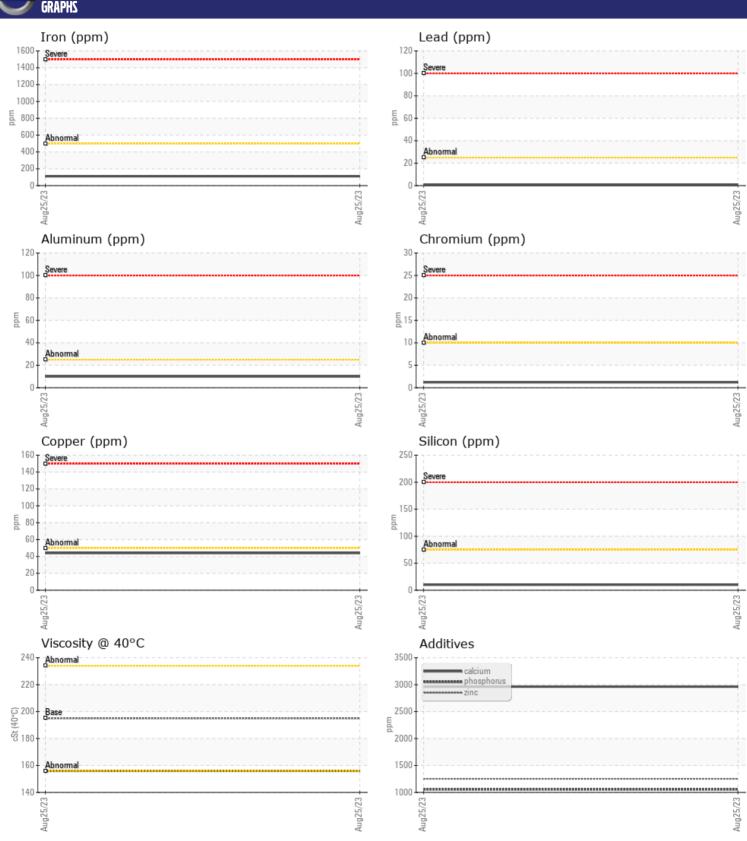

CONSTRUCTION EQUIPMENT
SPM594086 CATERPILLAR 815F 1GN008886 - FRONT AXLE

Sample No: VCP415247

Oil Type: **CAT TDTO SAE 50** 

Job No: SPM594086

| SAMPLE        | INFORMATION  | l             |      |  |
|---------------|--------------|---------------|------|--|
| Sample Number | •            | VCP415247     | <br> |  |
| Sample Date   |              | 25 Aug 2023   | <br> |  |
| Machine Hours |              | 5625          | <br> |  |
| Oil Hours     |              | 0             | <br> |  |
| Oil Changed   |              | Changed       | <br> |  |
| Sample Status |              | NORMAL        | <br> |  |
|               |              |               |      |  |
| VOLVO         | DITION       |               |      |  |
| OIL CON       | UITION       |               |      |  |
| Visc @ 40°C   | cSt          | <b>156</b>    | <br> |  |
|               |              |               |      |  |
| CONTAM        | ΙΝΔΤΙΛΝ      |               |      |  |
| _             | -            |               | <br> |  |
| Silicon       | ppm          | <b>10</b>     | <br> |  |
| Sodium        | ppm          | <b>4</b>      | <br> |  |
| Potassium     | ppm          | <b>2</b>      | <br> |  |
| VOLVO         |              |               |      |  |
| WEAR M        | <u>ETALS</u> |               |      |  |
| Iron          | ppm          | <b>111</b>    | <br> |  |
| Copper        | ppm          | <b>44</b>     | <br> |  |
| Lead          | ppm          | <b>■&lt;1</b> | <br> |  |
| Tin           | ppm          | <b>■&lt;1</b> | <br> |  |
| Aluminum      | ppm          | <b>10</b>     | <br> |  |
| Chromium      | ppm          | <b>1</b>      | <br> |  |
| Molybdenum    | ppm          | <1            | <br> |  |
| Nickel        | ppm          | ■0            | <br> |  |
| Titanium      | ppm          | 0             | <br> |  |
| Silver        | ppm          | 0             | <br> |  |
| Manganese     | ppm          | 2             | <br> |  |
| Vanadium      | ppm          | 0             | <br> |  |
|               |              |               |      |  |
| ADDITIV       | ES           |               |      |  |
| Calcium       | ppm          | <b>2962</b>   | <br> |  |
| Magnesium     | ppm          | 55            | <br> |  |
| Zinc          | ppm          | <b>1253</b>   | <br> |  |
| Phosphorus    | ppm          | ■1056         | <br> |  |
| Barium        | ppm          | 2             | <br> |  |
| Boron         | ppm          | 1             | <br> |  |

## Diagnosis

Resample at the next service interval to monitor.All component wear rates are normal. There is no indication of any contamination in the oil. The condition of the oil is acceptable for the time in service.